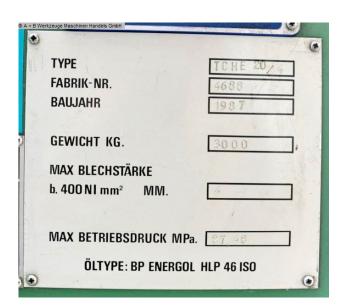

## FASTI TCHE 20/4 (1008-9325411)

Control type NC

Construction year 1987

Machine no. 1008-9325411

**Make** FASTI

- \*\* Machine from training workshop
- \*\* good / well-maintained condition (!!)

## **Machine attributes**

sheet width - max.:

plate thickness:

plate thickness:

plate thickness:

2.5 mm VA

plate thickness:

6.0 mm ALU

number of strokes - loaded:

20 Hübe/min

cutting angle: 1.7 °
work height max.: 900 mm
Control: TOUCH
total power requirement: 8.5 kW
weight of the machine ca.: 3100 kg

range L-W-H: 2416 x 2250 x 1760 mm