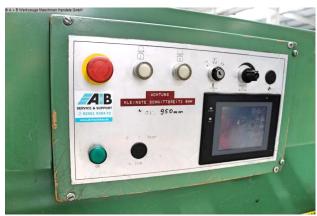

## Equipment:

- electro-hydraulic NC guillotine shears
- electro-motoric back stop
- \* with NC control unit (ELGO)
- electric cutting length limit
- manual cutting gap adjustment
- front support table including recessed grips
- 1x stable side stop, with scale and tilting cam
- 2x stable, front support arms
- 1x freely movable foot switch
- front finger guard
- rear sheet metal slide
- EMERGENCY STOP button at the front
- operating instructions
- \* Special accessories included:

number of strokes - loaded:

20 Hübe/min

cutting angle: 1.7 °
work height max.: 900 mm
Control: TOUCH
total power requirement: 8.5 kW
weight of the machine ca.: 3100 kg

range L-W-H: 2416 x 2250 x 1760 mm