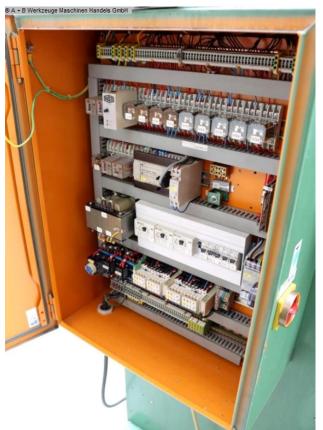

## Equipment:

- electro-hydraulic NC guillotine shears
- electro-motoric back stop
- \* with NC control unit (ELGO)
- electric cutting length limit
- manual cutting gap adjustment
- front support table including recessed grips
- 1x stable side stop, with scale and tilting cam
- 2x stable, front support arms
- 1x freely movable foot switch
- front finger guard
- rear sheet metal slide
- EMERGENCY STOP button at the front
- operating instructions
- \* Special accessories included:

## **Machine images**

Rottweg 17 • D 48683 Ahaus Tel. (0 25 61) 93 84-0 Fax (0 25 61) 93 84 36 Internet: www.ab-maschinen.de E-Mail: info@ab-maschinen.de Schweißtechnik
Lagereinrichtungen
Industriebedarf
Werksvertretungen
Gebrauchtmaschinen