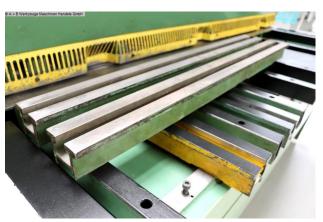

## Equipment:

- electro-hydraulic NC guillotine shears
- electro-motoric back stop
- \* with NC control unit (ELGO)
- electric cutting length limit
- manual cutting gap adjustment
- front support table including recessed grips
- 1x stable side stop, with scale and tilting cam
- 2x stable, front support arms
- 1x freely movable foot switch
- front finger guard
- rear sheet metal slide
- EMERGENCY STOP button at the front
- operating instructions
- \* Special accessories included:

- 1x FASTI replacement blade for model 509-20/4