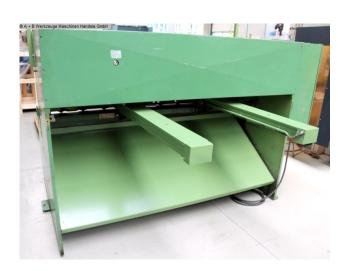

## Equipment:

- electro-hydraulic NC guillotine shears
- electro-motoric back stop
- \* with NC control unit (ELGO)
- electric cutting length limit
- manual cutting gap adjustment
- front support table including recessed grips
- 1x stable side stop, with scale and tilting cam
- 2x stable, front support arms
- 1x freely movable foot switch
- front finger guard
- rear sheet metal slide
- EMERGENCY STOP button at the front
- operating instructions
- \* Special accessories included:

## **Machine attributes**

sheet width - max.:

plate thickness:

plate thickness:

plate thickness:

2.5 mm VA

plate thickness:

6.0 mm ALU

number of strokes - loaded:

20 Hübe/min

cutting angle: 1.7 °
work height max.: 900 mm
Control: TOUCH
total power requirement: 8.5 kW
weight of the machine ca.: 3100 kg

range L-W-H: 2416 x 2250 x 1760 mm