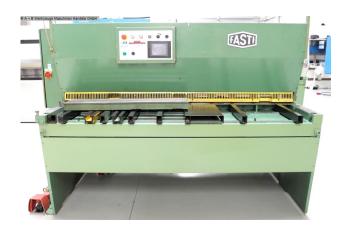

## FASTI TCHE 20/4 (1008-9325411)

Control type NC

Construction year 1987

Machine no. 1008-9325411

**Make** FASTI

- \*\* Machine from training workshop
- \*\* good / well-maintained condition (!!)

## Equipment:

- electro-hydraulic NC guillotine shears
- electro-motoric back stop
- \* with NC control unit (ELGO)
- electric cutting length limit
- manual cutting gap adjustment
- front support table including recessed grips
- 1x stable side stop, with scale and tilting cam
- 2x stable, front support arms
- 1x freely movable foot switch
- front finger guard
- rear sheet metal slide
- EMERGENCY STOP button at the front
- operating instructions
- \* Special accessories included:

## **Machine attributes**

sheet width - max.:

plate thickness:

plate thickness:

plate thickness:

2.5 mm VA

plate thickness:

6.0 mm ALU

number of strokes - loaded:

20 Hübe/min

cutting angle: 1.7 °
work height max.: 900 mm
Control: TOUCH
total power requirement: 8.5 kW
weight of the machine ca.: 3100 kg

range L-W-H: 2416 x 2250 x 1760 mm