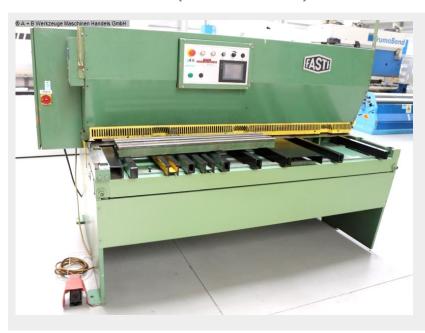

## FASTI TCHE 20/4 (1008-9325411)

Control type NC

Construction year 1987

Machine no. 1008-9325411

**Make** FASTI

- \*\* Machine from training workshop
- \*\* good / well-maintained condition (!!)

## Equipment:

- electro-hydraulic NC guillotine shears
- electro-motoric back stop
- \* with NC control unit (ELGO)
- electric cutting length limit
- manual cutting gap adjustment
- front support table including recessed grips
- 1x stable side stop, with scale and tilting cam
- 2x stable, front support arms
- 1x freely movable foot switch
- front finger guard
- rear sheet metal slide
- EMERGENCY STOP button at the front
- operating instructions
- \* Special accessories included:

## **Machine attributes**

sheet width - max.:

plate thickness:

plate thickness:

plate thickness:

2.5 mm VA

plate thickness:

6.0 mm ALU

number of strokes - loaded:

20 Hübe/min

cutting angle: 1.7 °
work height max.: 900 mm
Control: TOUCH
total power requirement: 8.5 kW
weight of the machine ca.: 3100 kg

range L-W-H: 2416 x 2250 x 1760 mm