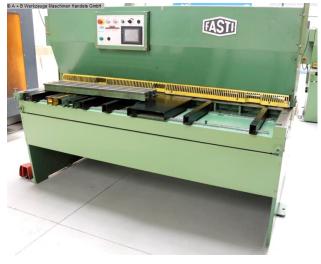

## FASTI TCHE 20/4 (1008-9325411)

Control type NC

Construction year 1987

Machine no. 1008-9325411

**Make** FASTI

- \*\* Machine from training workshop
- \*\* good / well-maintained condition (!!)

## Equipment:

- electro-hydraulic NC guillotine shears
- electro-motoric back stop
- \* with NC control unit (ELGO)
- electric cutting length limit
- manual cutting gap adjustment
- front support table including recessed grips
- 1x stable side stop, with scale and tilting cam
- 2x stable, front support arms
- 1x freely movable foot switch
- front finger guard
- rear sheet metal slide
- EMERGENCY STOP button at the front
- operating instructions
- \* Special accessories included:

## **Machine attributes**

sheet width - max.:

plate thickness:

plate thickness:

plate thickness:

2.5 mm VA

plate thickness:

6.0 mm ALU

number of strokes - loaded:

20 Hübe/min

cutting angle: 1.7 °
work height max.: 900 mm
Control: TOUCH
total power requirement: 8.5 kW
weight of the machine ca.: 3100 kg

range L-W-H: 2416 x 2250 x 1760 mm