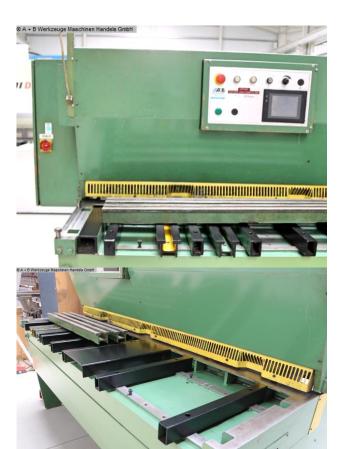

## FASTI TCHE 20/4 (1008-9325411)

Control type NC

Construction year 1987

Machine no. 1008-9325411

**Make** FASTI

- \*\* Machine from training workshop
- \*\* good / well-maintained condition (!!)

## Equipment:

- electro-hydraulic NC guillotine shears
- electro-motoric back stop
- \* with NC control unit (ELGO)
- electric cutting length limit
- manual cutting gap adjustment
- front support table including recessed grips
- 1x stable side stop, with scale and tilting cam
- 2x stable, front support arms
- 1x freely movable foot switch
- front finger guard
- rear sheet metal slide
- EMERGENCY STOP button at the front
- operating instructions
- \* Special accessories included:

## **Machine attributes**

sheet width - max.:

plate thickness:

plate thickness:

plate thickness:

2.5 mm VA

plate thickness:

6.0 mm ALU

number of strokes - loaded:

20 Hübe/min

cutting angle: 1.7 °
work height max.: 900 mm
Control: TOUCH
total power requirement: 8.5 kW
weight of the machine ca.: 3100 kg

range L-W-H: 2416 x 2250 x 1760 mm