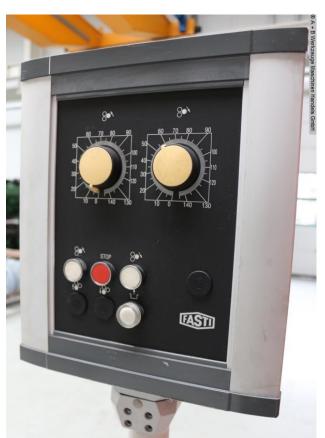

## Features:

- Electromechanical three-roll bending machine
- Driven by spur gear brake motor + backlash
- Motor-driven upper and lower rolls
- Asymmetrical roll arrangement
- FASTI control unit
- \* Adjustment of max./min. travel value of side roll
- Pivoting upper roll with safety bearing
- Conical bending device
- 1x double foot switch

## Machine images

Rottweg 17 • D 48683 Ahaus Tel. (0 25 61) 93 84-0 Fax (0 25 61) 93 84 36 Internet: www.ab-maschinen.de E-Mail: info@ab-maschinen.de Schweißtechnik Lagereinrichtungen Industriebedarf Werksvertretungen Gebrauchtmaschinen