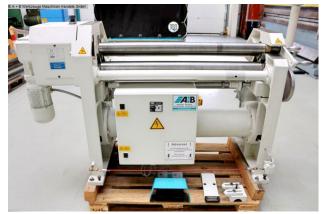

Pre-rolling and finish-rolling is made easy with this machine thanks to its special roller concept, extensive accessories, and robust construction. A machine for both one-off and series production = extremely versatile and cost-effective.

## Features:

- Electromechanical three-roll bending machine
- Driven by spur gear brake motor + backlash
- Motor-driven upper and lower rolls
- Asymmetrical roll arrangement
- FASTI control unit
- \* Adjustment of max./min. travel value of side roll
- Pivoting upper roll with safety bearing
- Conical bending device
- 1x double foot switch

## Machine attributes

| sheet width:                | 1040 mm              |
|-----------------------------|----------------------|
| plate thickness:            | 1.50 mm ST           |
| diameter of upper rolls:    | 65.0 mm              |
| side roll diameter:         | 90.0 mm              |
| diameter of lower rolls:    | 90.0 mm              |
| speed:                      | 6.0 m/min            |
| voltage:                    | 400 V                |
| total power requirement:    | 1.0 kW               |
| weight of the machine ca .: | 680 kg               |
| range L-W-H:                | 2250 x 825 x 1910 mm |

## Machine images

Rottweg 17 • D 48683 Ahaus Tel. (0 25 61) 93 84-0 Fax (0 25 61) 93 84 36 Internet: www.ab-maschinen.de E-Mail: info@ab-maschinen.de Schweißtechnik Lagereinrichtungen Industriebedarf Werksvertretungen Gebrauchtmaschinen