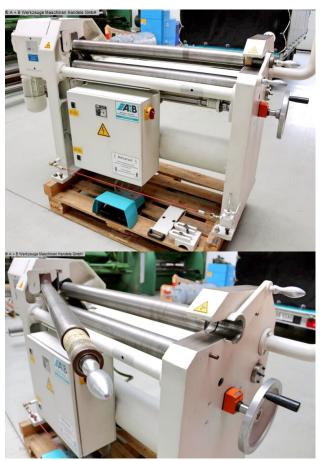

## FASTI 134-10/1.5 (1008-9401290)

Control type konventionell

**Machine no.** 1008-9401290

**Make** FASTI

Location Ahaus

- \*\* Very well-maintained condition (!!)
- \*\* New price including accessories ~ ?20,000
- \*\* Special price upon request

Pre-rolling and finish-rolling is made easy with this machine thanks to its special roller concept, extensive accessories, and robust construction. A machine for both one-off and series production = extremely versatile and cost-effective.

## Features:

- Electromechanical three-roll bending machine
- Driven by spur gear brake motor + backlash
- Motor-driven upper and lower rolls
- Asymmetrical roll arrangement
- FASTI control unit
- \* Adjustment of max./min. travel value of side roll
- Pivoting upper roll with safety bearing
- Conical bending device
- 1x double foot switch

## Machine attributes

| sheet width:                | 1040 mm              |
|-----------------------------|----------------------|
| plate thickness:            | 1.50 mm ST           |
| diameter of upper rolls:    | 65.0 mm              |
| side roll diameter:         | 90.0 mm              |
| diameter of lower rolls:    | 90.0 mm              |
| speed:                      | 6.0 m/min            |
| voltage:                    | 400 V                |
| total power requirement:    | 1.0 kW               |
| weight of the machine ca .: | 680 kg               |
| range L-W-H:                | 2250 x 825 x 1910 mm |

## Machine images

Rottweg 17 • D 48683 Ahaus Tel. (0 25 61) 93 84-0 Fax (0 25 61) 93 84 36 Internet: www.ab-maschinen.de E-Mail: info@ab-maschinen.de Schweißtechnik Lagereinrichtungen Industriebedarf Werksvertretungen Gebrauchtmaschinen