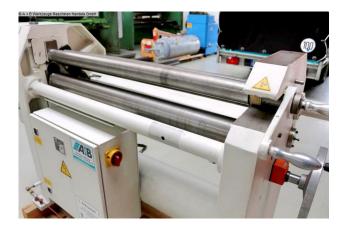

## FASTI 134-10/1.5 (1008-9401290)

Control type konventionell

**Machine no.** 1008-9401290

**Make** FASTI

Location Ahaus

- \*\* Very well-maintained condition (!!)
- \*\* New price including accessories ~ ?20,000
- \*\* Special price upon request

Pre-rolling and finish-rolling is made easy with this machine thanks to its special roller concept, extensive accessories, and robust construction. A machine for both one-off and series production = extremely versatile and cost-effective.

## Features:

- Electromechanical three-roll bending machine
- Driven by spur gear brake motor + backlash
- Motor-driven upper and lower rolls
- Asymmetrical roll arrangement
- FASTI control unit
- \* Adjustment of max./min. travel value of side roll
- Pivoting upper roll with safety bearing
- Conical bending device
- 1x double foot switch

## Machine attributes

| sheet width:                | 1040 mm              |
|-----------------------------|----------------------|
| plate thickness:            | 1.50 mm ST           |
| diameter of upper rolls:    | 65.0 mm              |
| side roll diameter:         | 90.0 mm              |
| diameter of lower rolls:    | 90.0 mm              |
| speed:                      | 6.0 m/min            |
| voltage:                    | 400 V                |
| total power requirement:    | 1.0 kW               |
| weight of the machine ca .: | 680 kg               |
| range L-W-H:                | 2250 x 825 x 1910 mm |

## Machine images

Rottweg 17 • D 48683 Ahaus Tel. (0 25 61) 93 84-0 Fax (0 25 61) 93 84 36 Internet: www.ab-maschinen.de E-Mail: info@ab-maschinen.de Schweißtechnik Lagereinrichtungen Industriebedarf Werksvertretungen Gebrauchtmaschinen