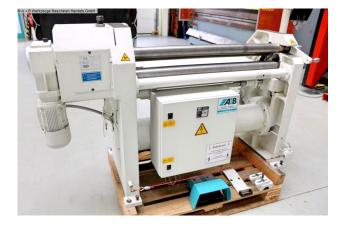

## FASTI 134-10/1.5 (1008-9401290)

Control type konventionell

**Machine no.** 1008-9401290

**Make** FASTI

Location Ahaus

- \*\* Very well-maintained condition (!!)
- \*\* New price including accessories ~ ?20,000
- \*\* Special price upon request

Pre-rolling and finish-rolling is made easy with this machine thanks to its special roller concept, extensive accessories, and robust construction. A machine for both one-off and series production = extremely versatile and cost-effective.

## Features:

- Electromechanical three-roll bending machine
- Driven by spur gear brake motor + backlash
- Motor-driven upper and lower rolls
- Asymmetrical roll arrangement
- FASTI control unit
- \* Adjustment of max./min. travel value of side roll
- Pivoting upper roll with safety bearing
- Conical bending device
- 1x double foot switch

## Machine attributes

| sheet width:                | 1040 mm              |
|-----------------------------|----------------------|
| plate thickness:            | 1.50 mm ST           |
| diameter of upper rolls:    | 65.0 mm              |
| side roll diameter:         | 90.0 mm              |
| diameter of lower rolls:    | 90.0 mm              |
| speed:                      | 6.0 m/min            |
| voltage:                    | 400 V                |
| total power requirement:    | 1.0 kW               |
| weight of the machine ca .: | 680 kg               |
| range L-W-H:                | 2250 x 825 x 1910 mm |

## Machine images

Rottweg 17 • D 48683 Ahaus Tel. (0 25 61) 93 84-0 Fax (0 25 61) 93 84 36 Internet: www.ab-maschinen.de E-Mail: info@ab-maschinen.de Schweißtechnik Lagereinrichtungen Industriebedarf Werksvertretungen Gebrauchtmaschinen