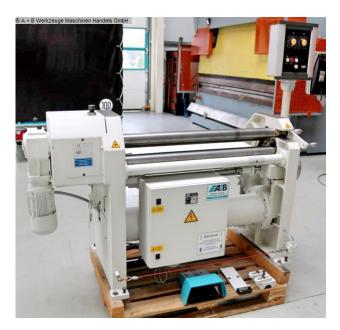

Pre-rolling and finish-rolling is made easy with this machine thanks to its special roller concept, extensive accessories, and robust construction. A machine for both one-off and series production = extremely versatile and cost-effective.

## Features:

- Electromechanical three-roll bending machine
- Driven by spur gear brake motor + backlash
- Motor-driven upper and lower rolls
- Asymmetrical roll arrangement
- FASTI control unit
- \* Adjustment of max./min. travel value of side roll
- Pivoting upper roll with safety bearing
- Conical bending device
- 1x double foot switch

## Machine attributes

| sheet width:                | 1040 mm              |
|-----------------------------|----------------------|
| plate thickness:            | 1.50 mm ST           |
| diameter of upper rolls:    | 65.0 mm              |
| side roll diameter:         | 90.0 mm              |
| diameter of lower rolls:    | 90.0 mm              |
| speed:                      | 6.0 m/min            |
| voltage:                    | 400 V                |
| total power requirement:    | 1.0 kW               |
| weight of the machine ca .: | 680 kg               |
| range L-W-H:                | 2250 x 825 x 1910 mm |

## Machine images

Rottweg 17 • D 48683 Ahaus Tel. (0 25 61) 93 84-0 Fax (0 25 61) 93 84 36 Internet: www.ab-maschinen.de E-Mail: info@ab-maschinen.de Schweißtechnik Lagereinrichtungen Industriebedarf Werksvertretungen Gebrauchtmaschinen