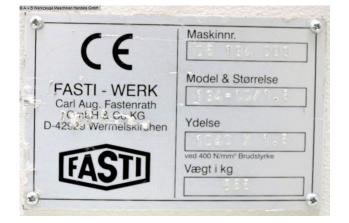

## FASTI 134-10/1.5 (1008-9401290)

Control type konventionell

**Machine no.** 1008-9401290

**Make** FASTI

Location Ahaus

- \*\* Very well-maintained condition (!!)
- \*\* New price including accessories ~ ?20,000
- \*\* Special price upon request

## Machine attributes

| sheet width:                | 1040 mm              |
|-----------------------------|----------------------|
| plate thickness:            | 1.50 mm ST           |
| diameter of upper rolls:    | 65.0 mm              |
| side roll diameter:         | 90.0 mm              |
| diameter of lower rolls:    | 90.0 mm              |
| speed:                      | 6.0 m/min            |
| voltage:                    | 400 V                |
| total power requirement:    | 1.0 kW               |
| weight of the machine ca .: | 680 kg               |
| range L-W-H:                | 2250 x 825 x 1910 mm |