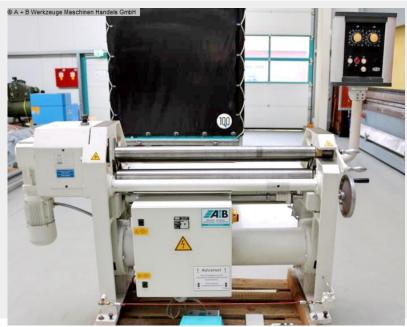

Pre-rolling and finish-rolling is made easy with this machine thanks to its special roller concept, extensive accessories, and robust construction. A machine for both one-off and series production = extremely versatile and cost-effective.

## Features:

- Electromechanical three-roll bending machine
- Driven by spur gear brake motor + backlash
- Motor-driven upper and lower rolls
- Asymmetrical roll arrangement
- FASTI control unit
- \* Adjustment of max./min. travel value of side roll
- Pivoting upper roll with safety bearing
- Conical bending device
- 1x double foot switch

## Machine attributes

| sheet width:                | 1040 mm              |
|-----------------------------|----------------------|
| plate thickness:            | 1.50 mm ST           |
| diameter of upper rolls:    | 65.0 mm              |
| side roll diameter:         | 90.0 mm              |
| diameter of lower rolls:    | 90.0 mm              |
| speed:                      | 6.0 m/min            |
| voltage:                    | 400 V                |
| total power requirement:    | 1.0 kW               |
| weight of the machine ca .: | 680 kg               |
| range L-W-H:                | 2250 x 825 x 1910 mm |

## Machine images

Rottweg 17 • D 48683 Ahaus Tel. (0 25 61) 93 84-0 Fax (0 25 61) 93 84 36 Internet: www.ab-maschinen.de E-Mail: info@ab-maschinen.de Schweißtechnik Lagereinrichtungen Industriebedarf Werksvertretungen Gebrauchtmaschinen