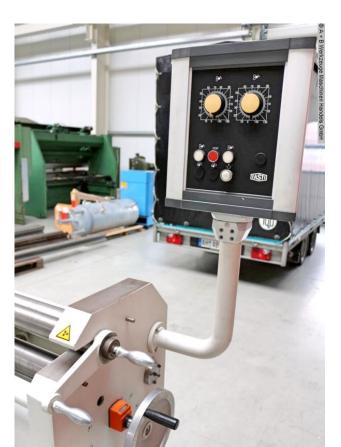

## Features:

- Electromechanical three-roll bending machine
- Driven by spur gear brake motor + backlash
- Motor-driven upper and lower rolls
- Asymmetrical roll arrangement
- FASTI control unit
- \* Adjustment of max./min. travel value of side roll
- Pivoting upper roll with safety bearing
- Conical bending device
- 1x double foot switch

\* Right/left rotation of the rolls

- Electrical safety device (cable)

- Machine operating manual (PDF)

## Machine images

Rottweg 17 • D 48683 Ahaus Tel. (0 25 61) 93 84-0 Fax (0 25 61) 93 84 36 Internet: www.ab-maschinen.de E-Mail: info@ab-maschinen.de Schweißtechnik Lagereinrichtungen Industriebedarf Werksvertretungen Gebrauchtmaschinen