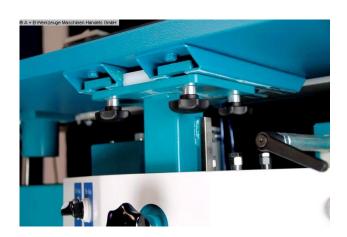

#### Furnishing:

- Horizontal belt grinder
- Small, flexible all-rounder
- Solid gray cast iron unit long-lasting, good grinding results
- Motorized belt oscillation approx. 10 mm
- Pneumatic belt tension
- Small table on the pulley for grinding radii and shapes
- The entire sanding belt can be used thanks to the height-adjustable work table
- Including angle and miter fence

#### Special equipment included:

- swiveling grinding unit 90 135 degrees
- Support table on the pulley