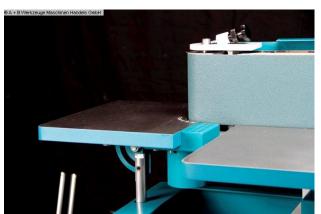

#### Furnishing:

- Horizontal belt grinder
- Small, flexible all-rounder
- Solid gray cast iron unit long-lasting, good grinding results
- Motorized belt oscillation approx. 10 mm
- Pneumatic belt tension
- Small table on the pulley for grinding radii and shapes
- The entire sanding belt can be used thanks to the height-adjustable work table
- Including angle and miter fence

#### Special equipment included:

- swiveling grinding unit 90 135 degrees
- Support table on the pulley

### **Machine attributes**

width of the strips:

band length:

revolutions per minute:

2880 U/min

roll diameter:

140 / 80 mm

table-size:

700 x 350 mm

engine output:

3.0 kW

weight:

250 kg

range L-W-H: 1300 x 800 x 1500 mm