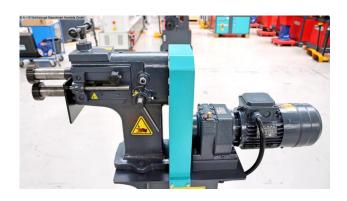

## Features:

- 8 pairs of beading and flanging rollers included
- Robust beading machine with motor-driven rollers
- Lower shaft with adjustable stop
- For economical production of a wide variety of bead types
- High accuracy thanks to precision-mounted shafts
- Clearly arranged control elements
- Manual adjustment of the upper roller
- 2 bending speeds
- Powerful drive motor, even under continuous load
- 1 mobile foot switch for forward and reverse rotation
- Machine base frame

## **Machine attributes**

plate thickness: 1.20 mm ST
Shaft length: 140 mm
roll diameter: 62.0 mm
throat: 100 mm

roll speed: 16.0 + 32.0 U/min

engine output: 0.75 kW weight: 135 kg

range L-W-H: 900 x 450 x 1350 mm