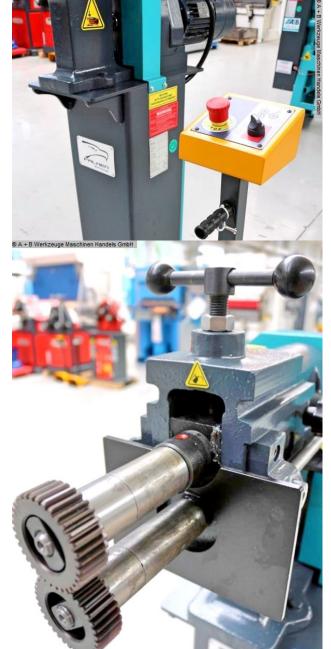

## Features:

- 8 pairs of beading and flanging rollers included
- Robust beading machine with motor-driven rollers
- Lower shaft with adjustable stop
- For economical production of a wide variety of bead types
- High accuracy thanks to precision-mounted shafts
- Clearly arranged control elements
- Manual adjustment of the upper roller
- 2 bending speeds
- Powerful drive motor, even under continuous load
- 1 mobile foot switch for forward and reverse rotation
- Machine base frame