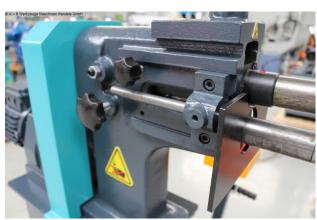

## Features:

- 8 pairs of beading and flanging rollers included
- Robust beading machine with motor-driven rollers
- Lower shaft with adjustable stop
- For economical production of a wide variety of bead types
- High accuracy thanks to precision-mounted shafts
- Clearly arranged control elements
- Manual adjustment of the upper roller
- 2 bending speeds
- Powerful drive motor, even under continuous load
- 1 mobile foot switch for forward and reverse rotation
- Machine base frame

## **Machine attributes**

plate thickness: 1.20 mm ST
Shaft length: 140 mm
roll diameter: 62.0 mm
throat: 100 mm

roll speed: 16.0 + 32.0 U/min

engine output: 0.75 kW weight: 135 kg

range L-W-H: 900 x 450 x 1350 mm

## **Machine images**

Rottweg 17 • D 48683 Ahaus Tel. (0 25 61) 93 84-0 Fax (0 25 61) 93 84 36 Internet: www.ab-maschinen.de E-Mail: info@ab-maschinen.de Schweißtechnik
Lagereinrichtungen
Industriebedarf
Werksvertretungen
Gebrauchtmaschinen