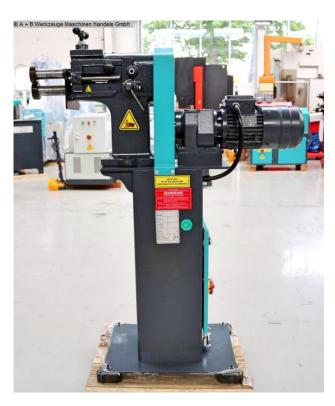

## Features:

- 8 pairs of beading and flanging rollers included
- Robust beading machine with motor-driven rollers
- Lower shaft with adjustable stop
- For economical production of a wide variety of bead types
- High accuracy thanks to precision-mounted shafts
- Clearly arranged control elements
- Manual adjustment of the upper roller
- 2 bending speeds
- Powerful drive motor, even under continuous load
- 1 mobile foot switch for forward and reverse rotation
- Machine base frame

## **Machine attributes**

plate thickness: 1.20 mm ST
Shaft length: 140 mm
roll diameter: 62.0 mm
throat: 100 mm

roll speed: 16.0 + 32.0 U/min

engine output: 0.75 kW weight: 135 kg

range L-W-H: 900 x 450 x 1350 mm

## **Machine images**

Rottweg 17 • D 48683 Ahaus Tel. (0 25 61) 93 84-0 Fax (0 25 61) 93 84 36 Internet: www.ab-maschinen.de E-Mail: info@ab-maschinen.de Schweißtechnik
Lagereinrichtungen
Industriebedarf
Werksvertretungen
Gebrauchtmaschinen