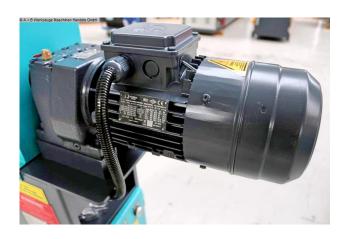

## Features:

- 8 pairs of beading and flanging rollers included
- Robust beading machine with motor-driven rollers
- Lower shaft with adjustable stop
- For economical production of a wide variety of bead types
- High accuracy thanks to precision-mounted shafts
- Clearly arranged control elements
- Manual adjustment of the upper roller
- 2 bending speeds
- Powerful drive motor, even under continuous load
- 1 mobile foot switch for forward and reverse rotation
- Machine base frame

## **Machine attributes**

plate thickness: 1.20 mm ST
Shaft length: 140 mm
roll diameter: 62.0 mm
throat: 100 mm

roll speed: 16.0 + 32.0 U/min

engine output: 0.75 kW weight: 135 kg

range L-W-H: 900 x 450 x 1350 mm

## **Machine images**

Rottweg 17 • D 48683 Ahaus Tel. (0 25 61) 93 84-0 Fax (0 25 61) 93 84 36 Internet: www.ab-maschinen.de E-Mail: info@ab-maschinen.de Schweißtechnik
Lagereinrichtungen
Industriebedarf
Werksvertretungen
Gebrauchtmaschinen