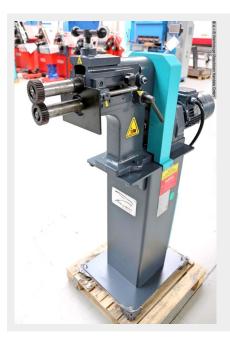

## FALKEN IKMP 1.2 MOTO (1008-8470421)

Control type konventionell

Construction year 2025

Machine no. 1008-8470421

Make FALKEN

**Location** Ahaus

- \*\* Display machine like new
- \*\* Never been used (!!)
- \*\* Special price upon request

## Features:

- 8 pairs of beading and flanging rollers included
- Robust beading machine with motor-driven rollers
- Lower shaft with adjustable stop
- For economical production of a wide variety of bead types
- High accuracy thanks to precision-mounted shafts
- Clearly arranged control elements
- Manual adjustment of the upper roller
- 2 bending speeds
- Powerful drive motor, even under continuous load
- 1 mobile foot switch for forward and reverse rotation
- Machine base frame

## **Machine attributes**

plate thickness: 1.20 mm ST
Shaft length: 140 mm
roll diameter: 62.0 mm
throat: 100 mm

roll speed: 16.0 + 32.0 U/min

engine output: 0.75 kW weight: 135 kg

range L-W-H: 900 x 450 x 1350 mm