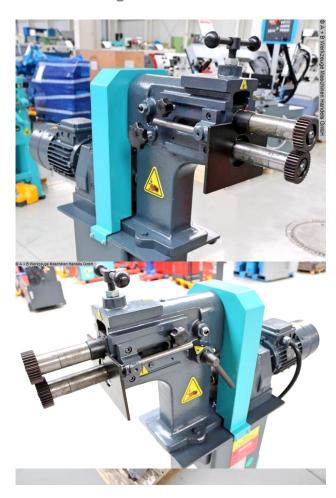

## Features:

- 8 pairs of beading and flanging rollers included
- Robust beading machine with motor-driven rollers
- Lower shaft with adjustable stop
- For economical production of a wide variety of bead types
- High accuracy thanks to precision-mounted shafts
- Clearly arranged control elements
- Manual adjustment of the upper roller
- 2 bending speeds
- Powerful drive motor, even under continuous load
- 1 mobile foot switch for forward and reverse rotation
- Machine base frame

## **Machine attributes**

plate thickness: 1.20 mm ST
Shaft length: 140 mm
roll diameter: 62.0 mm
throat: 100 mm

roll speed: 16.0 + 32.0 U/min

engine output: 0.75 kW weight: 135 kg

range L-W-H: 900 x 450 x 1350 mm