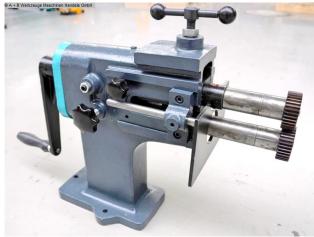

## FALKEN IK 1.2 MANU (1008-8470423)

Control type konventionell

Construction year 2025

**Machine no.** 1008-8470423

Make FALKEN

**Location** Ahaus

- \*\* Display machine like new
- \*\* Never been used (!!)
- \*\* Special price upon request

## Description:

- 8 pairs of beading and flanging rollers included
- For the economical production of a wide variety of bead types
- High accuracy thanks to precision-mounted shafts
- Lower shaft with adjustable stop
- Sturdy cast iron construction with a modern design
- Expanded application range thanks to 8 different, optionally available roller pairs
- Adjustable upper shaft

## **Machine attributes**

plate thickness: 1.20 mm ST shaft length: 140 mm roll diameter: 62.0 mm throat: 100 mm total power requirement: manuell kW weight of the machine ca.: 50.0 kg

dimensions of the machine ca.: 560 x 220 x 500 mm

## **Machine images**

Rottweg 17 • D 48683 Ahaus Tel. (0 25 61) 93 84-0 Fax (0 25 61) 93 84 36 Internet: www.ab-maschinen.de E-Mail: info@ab-maschinen.de Schweißtechnik
Lagereinrichtungen
Industriebedarf
Werksvertretungen
Gebrauchtmaschinen