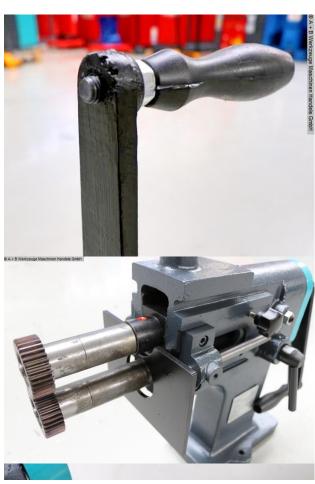

## Description:

- 8 pairs of beading and flanging rollers included
- For the economical production of a wide variety of bead types
- High accuracy thanks to precision-mounted shafts
- Lower shaft with adjustable stop
- Sturdy cast iron construction with a modern design
- Expanded application range thanks to 8 different, optionally available roller pairs
- Adjustable upper shaft

## **Machine attributes**

plate thickness: 1.20 mm ST shaft length: 140 mm roll diameter: 62.0 mm throat: 100 mm total power requirement: manuell kW weight of the machine ca.: 50.0 kg

dimensions of the machine ca.: 560 x 220 x 500 mm

## **Machine images**

Rottweg 17 • D 48683 Ahaus Tel. (0 25 61) 93 84-0 Fax (0 25 61) 93 84 36 Internet: www.ab-maschinen.de E-Mail: info@ab-maschinen.de Schweißtechnik
Lagereinrichtungen
Industriebedarf
Werksvertretungen
Gebrauchtmaschinen