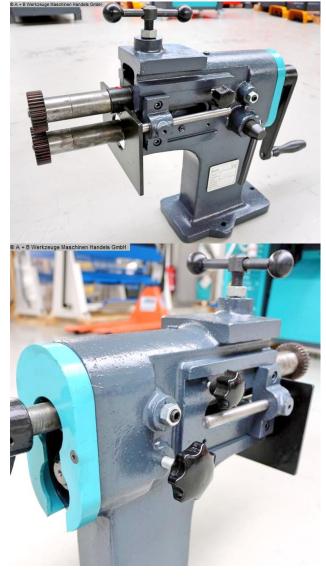

## FALKEN IK 1.2 MANU (1008-8470423)

Control type konventionell

Construction year 2025

**Machine no.** 1008-8470423

Make FALKEN

**Location** Ahaus

- \*\* Display machine like new
- \*\* Never been used (!!)
- \*\* Special price upon request

## Description:

- 8 pairs of beading and flanging rollers included
- For the economical production of a wide variety of bead types
- High accuracy thanks to precision-mounted shafts
- Lower shaft with adjustable stop
- Sturdy cast iron construction with a modern design
- Expanded application range thanks to 8 different, optionally available roller pairs
- Adjustable upper shaft

## **Machine attributes**

plate thickness: 1.20 mm ST shaft length: 140 mm roll diameter: 62.0 mm throat: 100 mm total power requirement: manuell kW weight of the machine ca.: 50.0 kg

dimensions of the machine ca.: 560 x 220 x 500 mm

## **Machine images**

Rottweg 17 • D 48683 Ahaus Tel. (0 25 61) 93 84-0 Fax (0 25 61) 93 84 36 Internet: www.ab-maschinen.de E-Mail: info@ab-maschinen.de Schweißtechnik
Lagereinrichtungen
Industriebedarf
Werksvertretungen
Gebrauchtmaschinen