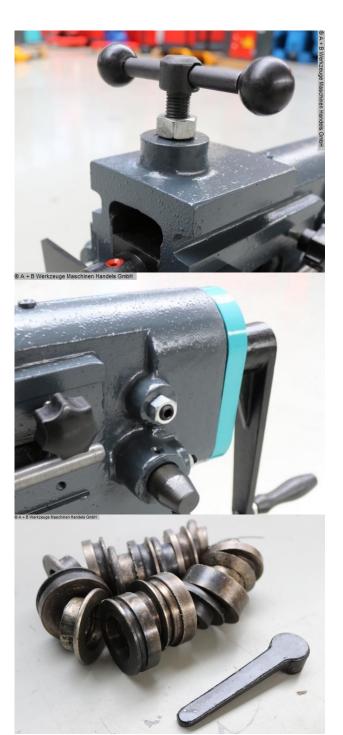

## Description:

- 8 pairs of beading and flanging rollers included
- For the economical production of a wide variety of bead types
- High accuracy thanks to precision-mounted shafts
- Lower shaft with adjustable stop
- Sturdy cast iron construction with a modern design
- Expanded application range thanks to 8 different, optionally available roller pairs
- Adjustable upper shaft

## **Machine attributes**

plate thickness: 1.20 mm ST shaft length: 140 mm roll diameter: 62.0 mm throat: 100 mm total power requirement: manuell kW weight of the machine ca.: 50.0 kg

dimensions of the machine ca.: 560 x 220 x 500 mm

## **Machine images**

Rottweg 17 • D 48683 Ahaus Tel. (0 25 61) 93 84-0 Fax (0 25 61) 93 84 36 Internet: www.ab-maschinen.de E-Mail: info@ab-maschinen.de Schweißtechnik
Lagereinrichtungen
Industriebedarf
Werksvertretungen
Gebrauchtmaschinen