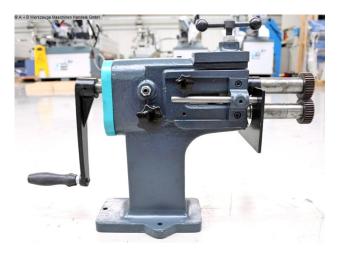

## FALKEN IK 1.2 MANU (1008-8470423)

Control type konventionell

Construction year 2025

**Machine no.** 1008-8470423

Make FALKEN

**Location** Ahaus

- \*\* Display machine like new
- \*\* Never been used (!!)
- \*\* Special price upon request

## Description:

- 8 pairs of beading and flanging rollers included
- For the economical production of a wide variety of bead types
- High accuracy thanks to precision-mounted shafts
- Lower shaft with adjustable stop
- Sturdy cast iron construction with a modern design
- Expanded application range thanks to 8 different, optionally available roller pairs
- Adjustable upper shaft

## **Machine attributes**

plate thickness: 1.20 mm ST shaft length: 140 mm roll diameter: 62.0 mm throat: 100 mm total power requirement: manuell kW weight of the machine ca.: 50.0 kg

dimensions of the machine ca.: 560 x 220 x 500 mm

## **Machine images**

Rottweg 17 • D 48683 Ahaus Tel. (0 25 61) 93 84-0 Fax (0 25 61) 93 84 36 Internet: www.ab-maschinen.de E-Mail: info@ab-maschinen.de Schweißtechnik
Lagereinrichtungen
Industriebedarf
Werksvertretungen
Gebrauchtmaschinen