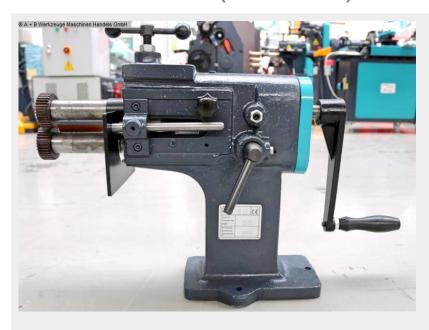

## FALKEN IK 1.2 MANU (1008-8470423)

Control type konventionell

Construction year 2025

**Machine no.** 1008-8470423

Make FALKEN

**Location** Ahaus

- \*\* Display machine like new
- \*\* Never been used (!!)
- \*\* Special price upon request

## Description:

- 8 pairs of beading and flanging rollers included
- For the economical production of a wide variety of bead types
- High accuracy thanks to precision-mounted shafts
- Lower shaft with adjustable stop
- Sturdy cast iron construction with a modern design
- Expanded application range thanks to 8 different, optionally available roller pairs
- Adjustable upper shaft

## **Machine attributes**

plate thickness: 1.20 mm ST shaft length: 140 mm roll diameter: 62.0 mm throat: 100 mm total power requirement: manuell kW weight of the machine ca.: 50.0 kg

dimensions of the machine ca.: 560 x 220 x 500 mm

## **Machine images**

Rottweg 17 • D 48683 Ahaus Tel. (0 25 61) 93 84-0 Fax (0 25 61) 93 84 36 Internet: www.ab-maschinen.de E-Mail: info@ab-maschinen.de Schweißtechnik
Lagereinrichtungen
Industriebedarf
Werksvertretungen
Gebrauchtmaschinen