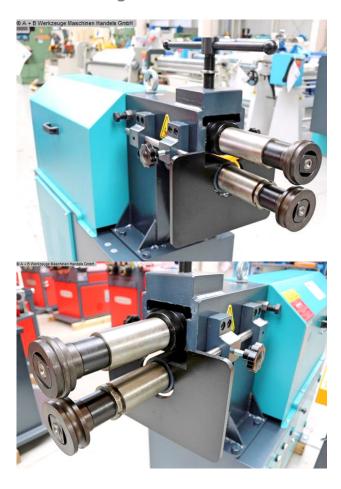

## Features:

- 4x pairs of beading and flanging rollers included
- Robust beading machine with motor-driven rollers
- Lower shaft with adjustable stop
- For economical production of a wide variety of bead types
- High accuracy thanks to precision-mounted shafts
- Clearly arranged control elements
- Manual adjustment of the upper roller
- 2x bending speeds
- Powerful drive motor, even under continuous load
- 1x mobile foot switch for forward and reverse rotation
- Machine base frame

## **Machine attributes**

plate thickness: 2.5 mm ST shaft length: 250 mm roll diameter: 96.0 mm throat: 160 mm

roll speed: 6.0 + 13.0 U/min.

total power requirement: 1.5 kW weight: 350 kg

range L-W-H: 1400 x 550 x 1120 mm