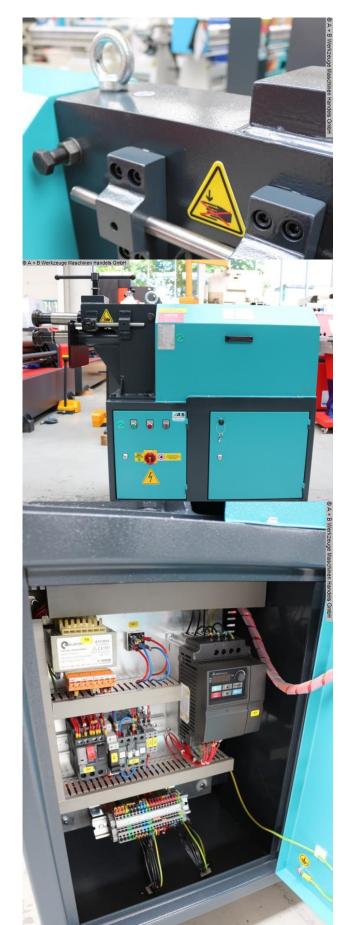

## Features:

- 4x pairs of beading and flanging rollers included
- Robust beading machine with motor-driven rollers
- Lower shaft with adjustable stop
- For economical production of a wide variety of bead types
- High accuracy thanks to precision-mounted shafts
- Clearly arranged control elements
- Manual adjustment of the upper roller
- 2x bending speeds
- Powerful drive motor, even under continuous load
- 1x mobile foot switch for forward and reverse rotation
- Machine base frame

## **Machine attributes**

plate thickness: 2.5 mm ST shaft length: 250 mm roll diameter: 96.0 mm throat: 160 mm

roll speed: 6.0 + 13.0 U/min.

total power requirement: 1.5 kW weight: 350 kg

range L-W-H: 1400 x 550 x 1120 mm

## **Machine images**

Rottweg 17 • D 48683 Ahaus Tel. (0 25 61) 93 84-0 Fax (0 25 61) 93 84 36 Internet: www.ab-maschinen.de E-Mail: info@ab-maschinen.de Schweißtechnik
Lagereinrichtungen
Industriebedarf
Werksvertretungen
Gebrauchtmaschinen