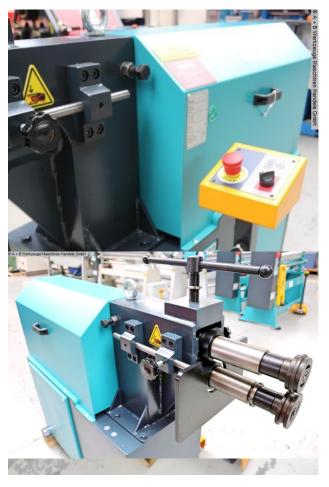

## Features:

- 4x pairs of beading and flanging rollers included
- Robust beading machine with motor-driven rollers
- Lower shaft with adjustable stop
- For economical production of a wide variety of bead types
- High accuracy thanks to precision-mounted shafts
- Clearly arranged control elements
- Manual adjustment of the upper roller
- 2x bending speeds
- Powerful drive motor, even under continuous load
- 1x mobile foot switch for forward and reverse rotation
- Machine base frame

## **Machine attributes**

plate thickness: 2.5 mm ST shaft length: 250 mm roll diameter: 96.0 mm throat: 160 mm

roll speed: 6.0 + 13.0 U/min.

total power requirement: 1.5 kW weight: 350 kg

range L-W-H: 1400 x 550 x 1120 mm