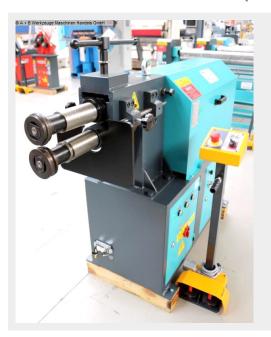

## FALKEN IBKS 2.5 MOTO (1008-8470422)

Control type konventionell

Construction year 2025

**Machine no.** 1008-8470422

**Make** FALKEN

**Location** Ahaus

- \*\* Display machine like new
- \*\* Never been used (!!)
- \*\* Special price upon request

## Features:

- 4x pairs of beading and flanging rollers included
- Robust beading machine with motor-driven rollers
- Lower shaft with adjustable stop
- For economical production of a wide variety of bead types
- High accuracy thanks to precision-mounted shafts
- Clearly arranged control elements
- Manual adjustment of the upper roller
- 2x bending speeds
- Powerful drive motor, even under continuous load
- 1x mobile foot switch for forward and reverse rotation
- Machine base frame

## **Machine attributes**

plate thickness: 2.5 mm ST shaft length: 250 mm roll diameter: 96.0 mm throat: 160 mm

roll speed: 6.0 + 13.0 U/min.

total power requirement: 1.5 kW weight: 350 kg

range L-W-H: 1400 x 550 x 1120 mm