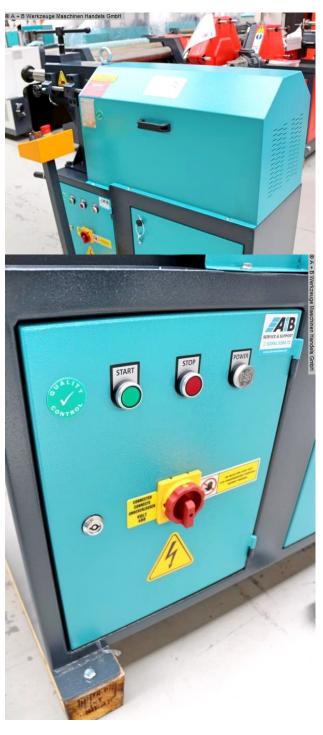

## Features:

- 4x pairs of beading and flanging rollers included
- Robust beading machine with motor-driven rollers
- Lower shaft with adjustable stop
- For economical production of a wide variety of bead types
- High accuracy thanks to precision-mounted shafts
- Clearly arranged control elements
- Manual adjustment of the upper roller
- 2x bending speeds
- Powerful drive motor, even under continuous load
- 1x mobile foot switch for forward and reverse rotation
- Machine base frame

## **Machine images**

Rottweg 17 • D 48683 Ahaus Tel. (0 25 61) 93 84-0 Fax (0 25 61) 93 84 36 Internet: www.ab-maschinen.de E-Mail: info@ab-maschinen.de Schweißtechnik
Lagereinrichtungen
Industriebedarf
Werksvertretungen
Gebrauchtmaschinen