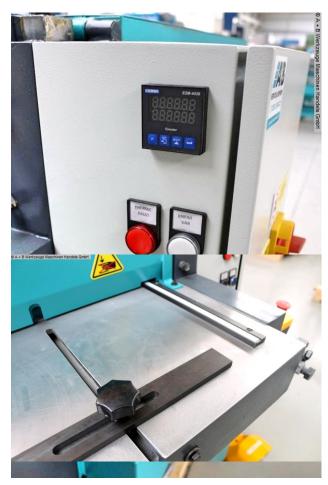

## Features:

- Robust electro-mechanical sheet metal shear
- Heavy-duty / robust drive motor
- Manual backgauge, including analog position indicator
- \* Adjustment range max. 825 mm
- Manual cutting gap adjustment
- 2x table side stops including mm scale
- 1x front stop bar manually adjustable
- 2x front support arms
- Grip recess in the front work table
- 1x freely movable foot switch, including emergency stop button
- Control cabinet/operating panel front right
- Rear safety device

## **Machine attributes**

sheet width: 1320 mm

plate thickness: 2.5 mm ST
thickness at "Niro-steel": 1.2 mm

blade length: 1350 mm

no. of strokes: 34 Hub/min
back stop - adjustable: max. 825 mm

cutting angle: 1.5 °
work height max.: 810 mm
Control: konv.
engine output: 3.0 kW
weight: 1100 kg