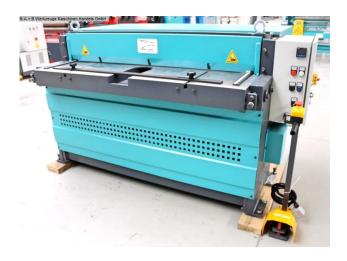

## FALKEN ERGM 1320 x 2.5 MM (1008-8328169)

Control type konventionell

Construction year 2025

**Machine no.** 1008-8328169

Make FALKEN

**Location** Ahaus

- \*\* Exhibition machine like new
- \*\* Never been used (!!)
- \*\* Special price upon request

## Features:

- Robust electro-mechanical sheet metal shear
- Heavy-duty / robust drive motor
- Manual backgauge, including analog position indicator
- \* Adjustment range max. 825 mm
- Manual cutting gap adjustment
- 2x table side stops including mm scale
- 1x front stop bar manually adjustable
- 2x front support arms
- Grip recess in the front work table
- 1x freely movable foot switch, including emergency stop button
- Control cabinet/operating panel front right
- Rear safety device

## **Machine attributes**

sheet width: 1320 mm

plate thickness: 2.5 mm ST
thickness at "Niro-steel": 1.2 mm

blade length: 1350 mm

no. of strokes: 34 Hub/min
back stop - adjustable: max. 825 mm

cutting angle: 1.5 °
work height max.: 810 mm
Control: konv.
engine output: 3.0 kW
weight: 1100 kg