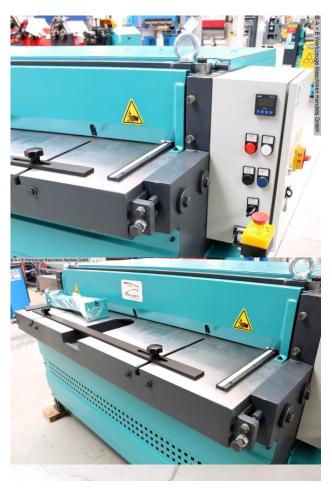

## Features:

- Robust electro-mechanical sheet metal shear
- Heavy-duty / robust drive motor
- Manual backgauge, including analog position indicator
- \* Adjustment range max. 825 mm
- Manual cutting gap adjustment
- 2x table side stops including mm scale
- 1x front stop bar manually adjustable
- 2x front support arms
- Grip recess in the front work table
- 1x freely movable foot switch, including emergency stop button
- Control cabinet/operating panel front right
- Rear safety device

## **Machine attributes**

sheet width: 1320 mm

plate thickness: 2.5 mm ST
thickness at "Niro-steel": 1.2 mm

blade length: 1350 mm

no. of strokes: 34 Hub/min
back stop - adjustable: max. 825 mm

cutting angle: 1.5 °
work height max.: 810 mm
Control: konv.
engine output: 3.0 kW
weight: 1100 kg