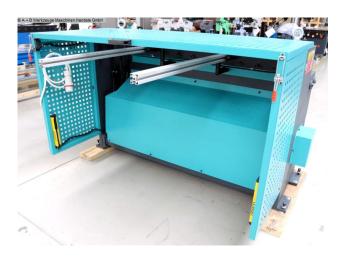

## Features:

- Robust electro-mechanical sheet metal shear
- Heavy-duty / robust drive motor
- Manual backgauge, including analog position indicator
- \* Adjustment range max. 825 mm
- Manual cutting gap adjustment
- 2x table side stops including mm scale
- 1x front stop bar manually adjustable
- 2x front support arms
- Grip recess in the front work table
- 1x freely movable foot switch, including emergency stop button
- Control cabinet/operating panel front right
- Rear safety device

- Rear sheet chute
- Connection cable + plug