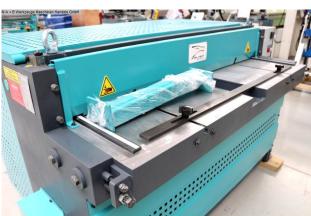

## Features:

- Robust electro-mechanical sheet metal shear
- Heavy-duty / robust drive motor
- Manual backgauge, including analog position indicator
- \* Adjustment range max. 825 mm
- Manual cutting gap adjustment
- 2x table side stops including mm scale
- 1x front stop bar manually adjustable
- 2x front support arms
- Grip recess in the front work table
- 1x freely movable foot switch, including emergency stop button
- Control cabinet/operating panel front right
- Rear safety device

## **Machine attributes**

sheet width: 1320 mm

plate thickness: 2.5 mm ST
thickness at "Niro-steel": 1.2 mm

blade length: 1350 mm

no. of strokes: 34 Hub/min
back stop - adjustable: max. 825 mm

cutting angle: 1.5 °
work height max.: 810 mm
Control: konv.
engine output: 3.0 kW
weight: 1100 kg