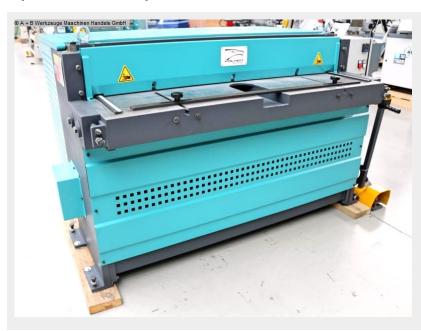

## FALKEN ERGM 1320 x 2.5 MM (1008-8328169)

Control type konventionell

Construction year 2025

**Machine no.** 1008-8328169

Make FALKEN

**Location** Ahaus

- \*\* Exhibition machine like new
- \*\* Never been used (!!)
- \*\* Special price upon request

## Features:

- Robust electro-mechanical sheet metal shear
- Heavy-duty / robust drive motor
- Manual backgauge, including analog position indicator
- \* Adjustment range max. 825 mm
- Manual cutting gap adjustment
- 2x table side stops including mm scale
- 1x front stop bar manually adjustable
- 2x front support arms
- Grip recess in the front work table
- 1x freely movable foot switch, including emergency stop button
- Control cabinet/operating panel front right
- Rear safety device

## **Machine attributes**

sheet width: 1320 mm

plate thickness: 2.5 mm ST
thickness at "Niro-steel": 1.2 mm

blade length: 1350 mm

no. of strokes: 34 Hub/min
back stop - adjustable: max. 825 mm

cutting angle: 1.5 °
work height max.: 810 mm
Control: konv.
engine output: 3.0 kW
weight: 1100 kg