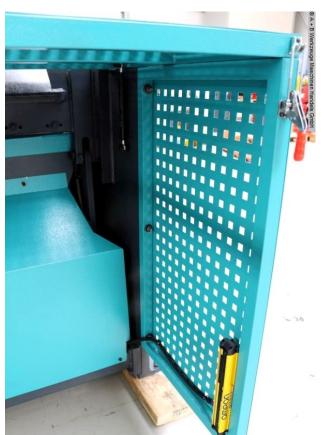

## Features:

- Robust electro-mechanical sheet metal shear
- Heavy-duty / robust drive motor
- Manual backgauge, including analog position indicator
- \* Adjustment range max. 825 mm
- Manual cutting gap adjustment
- 2x table side stops including mm scale
- 1x front stop bar manually adjustable
- 2x front support arms
- Grip recess in the front work table
- 1x freely movable foot switch, including emergency stop button
- Control cabinet/operating panel front right
- Rear safety device