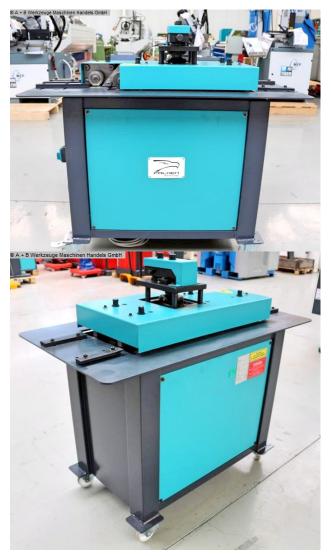

## FALKEN EKM-11 (1008-8470424)

Control type konventionell

**Machine no.** 1008-8470424

Make FALKEN

Location Ahaus

The FALKEN EKM 11 is specifically designed for producing all seams used in the heating and ventilation industry. The sheet metal is formed in a single pass.

Features:

- 7 stations 6 seam dies installed
- 1 free-moving foot switch
- Power cable + power plug
- Original operating instructions + CE declaration

## Machine attributes

| plate thickness:               | 1.1 |
|--------------------------------|-----|
| Roller stands:                 | 7.0 |
| Folding speed:                 | 6.0 |
| total power requirement:       | 2.2 |
| weight of the machine ca .:    | 32  |
| dimensions of the machine ca.: | 12  |

1.10 mm ST 7.0 Stk. 6.0 m/min. 2.2 kW 320 kg 1200 x 660 x 1030 mm