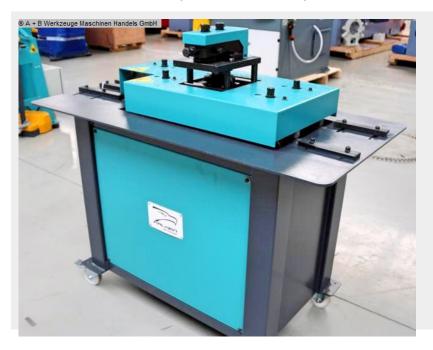

## FALKEN EKM-11 (1008-8470424)

Control type konventionell

**Machine no.** 1008-8470424

Make FALKEN

Location Ahaus

The FALKEN EKM 11 is specifically designed for producing all seams used in the heating and ventilation industry. The sheet metal is formed in a single pass.

Features:

- 7 stations 6 seam dies installed
- 1 free-moving foot switch
- Power cable + power plug
- Original operating instructions + CE declaration

## Machine attributes

| plate thickness:               | 1.1 |
|--------------------------------|-----|
| Roller stands:                 | 7.0 |
| Folding speed:                 | 6.0 |
| total power requirement:       | 2.2 |
| weight of the machine ca .:    | 32  |
| dimensions of the machine ca.: | 12  |

1.10 mm ST 7.0 Stk. 6.0 m/min. 2.2 kW 320 kg 1200 x 660 x 1030 mm