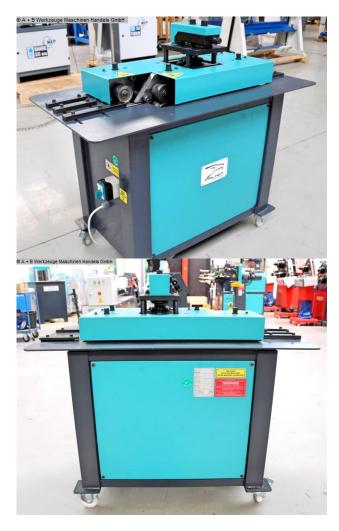

## FALKEN EKM-11 (1008-8470424)

Control type konventionell

**Machine no.** 1008-8470424

Make FALKEN

Location Ahaus

The FALKEN EKM 11 is specifically designed for producing all seams used in the heating and ventilation industry. The sheet metal is formed in a single pass.

Features:

- 7 stations 6 seam dies installed
- 1 free-moving foot switch
- Power cable + power plug
- Original operating instructions + CE declaration

## Machine attributes

| plate thickness:               | 1.1 |
|--------------------------------|-----|
| Roller stands:                 | 7.0 |
| Folding speed:                 | 6.0 |
| total power requirement:       | 2.2 |
| weight of the machine ca .:    | 32  |
| dimensions of the machine ca.: | 12  |

1.10 mm ST 7.0 Stk. 6.0 m/min. 2.2 kW 320 kg 1200 x 660 x 1030 mm