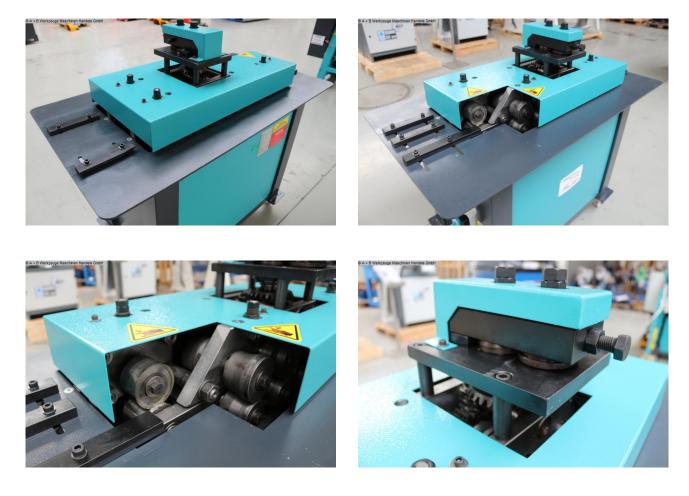

## FALKEN EKM-11 (1008-8470424)

Control type konventionell

**Machine no.** 1008-8470424

Make FALKEN

Location Ahaus

The FALKEN EKM 11 is specifically designed for producing all seams used in the heating and ventilation industry. The sheet metal is formed in a single pass.

Features:

- 7 stations 6 seam dies installed
- 1 free-moving foot switch
- Power cable + power plug
- Original operating instructions + CE declaration

## Machine images

Rottweg 17 • D 48683 Ahaus Tel. (0 25 61) 93 84-0 Fax (0 25 61) 93 84 36 Internet: www.ab-maschinen.de E-Mail: info@ab-maschinen.de

Schweißtechnik Lagereinrichtungen Industriebedarf Werksvertretungen Gebrauchtmaschinen