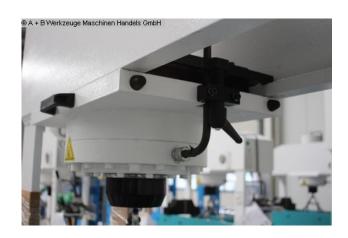

## Furnishing:

- Robust electro-hydraulic workshop press, with adjustable cylinder
- Ideal for aligning axles, shafts, etc., but also for pressing in and out of bolts, bearings, bushings and much more.
- Robust welded steel construction for high demands
- Table height adjustment via piston rod
- \* including round steel chain and 2x locking bolts
- \* Piston rod with metric socket
- 1x set of V-block prism supports
- Manometer for pressure display
- simply constructed hand control with:
- \* 1x delivery speed
- \* 1x working speed
- \* 1x retreat speed