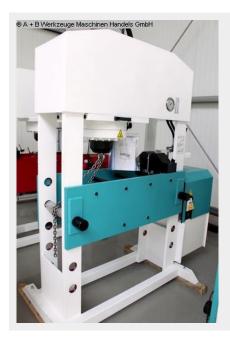

## Furnishing:

- Robust electro-hydraulic workshop press, with adjustable cylinder
- Ideal for aligning axles, shafts, etc., but also for pressing in and out of bolts, bearings, bushings and much more.
- Robust welded steel construction for high demands
- Table height adjustment via piston rod
- \* including round steel chain and 2x locking bolts
- \* Piston rod with metric socket
- 1x set of V-block prism supports
- Manometer for pressure display
- simply constructed hand control with:
- \* 1x delivery speed
- \* 1x working speed
- \* 1x retreat speed

- Piston can be stopped in any position
- Hydraulic tank mounted on the side
- Operation manual

## **Machine attributes**

pressure: 150 t stroke: 300 mm

table surface area: 1070 x 290 mm
column travel between the guideways: 1070 mm
ajustment speed: 9.0 mm/sec
working feed: 5.0 mm/sec
return speed: 10.0 mm/sec
engine output: 11.0 kW
weight of the machine ca.: 2070 kg.