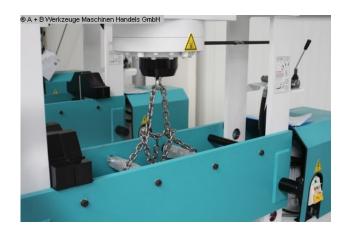

## Furnishing:

- Robust electro-hydraulic workshop press, with adjustable cylinder
- Ideal for aligning axles, shafts, etc., but also for pressing in and out of bolts, bearings, bushings and much more.
- Robust welded steel construction for high demands
- Table height adjustment via piston rod
- \* including round steel chain and 2x locking bolts
- \* Piston rod with metric socket
- 1x set of V-block prism supports
- Manometer for pressure display
- simply constructed hand control with:
- \* 1x delivery speed
- \* 1x working speed
- \* 1x retreat speed