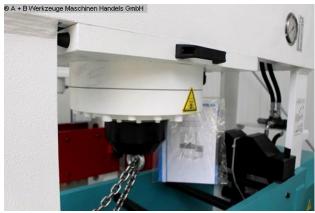

## Furnishing:

- Robust electro-hydraulic workshop press, with adjustable cylinder
- Ideal for aligning axles, shafts, etc., but also for pressing in and out of bolts, bearings, bushings and much more.
- Robust welded steel construction for high demands
- Table height adjustment via piston rod
- \* including round steel chain and 2x locking bolts
- \* Piston rod with metric socket
- 1x set of V-block prism supports
- Manometer for pressure display
- simply constructed hand control with:
- \* 1x delivery speed
- \* 1x working speed
- \* 1x retreat speed