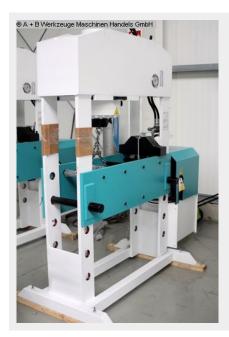

## Furnishing:

- Robust electro-hydraulic workshop press, with adjustable cylinder
- Ideal for aligning axles, shafts, etc., but also for pressing in and out of bolts, bearings, bushings and much more.
- Robust welded steel construction for high demands
- Table height adjustment via piston rod
- \* including round steel chain and 2x locking bolts
- \* Piston rod with metric socket
- 1x set of V-block prism supports
- Manometer for pressure display
- simply constructed hand control with:
- \* 1x delivery speed
- \* 1x working speed
- \* 1x retreat speed

- Piston can be stopped in any position
- Hydraulic tank mounted on the side
- Operation manual

## **Machine attributes**

pressure: 100 t stroke: 300 mm

1070 x 315 mm table surface area: column travel between the guideways: 1070 mm ajustment speed: 8.0 mm/sec working feed: 5.0 mm/sec return speed: 10.0 mm/sec oil volume: 90.0 I engine output: 5.5 kW weight of the machine ca.: 1870 kg.