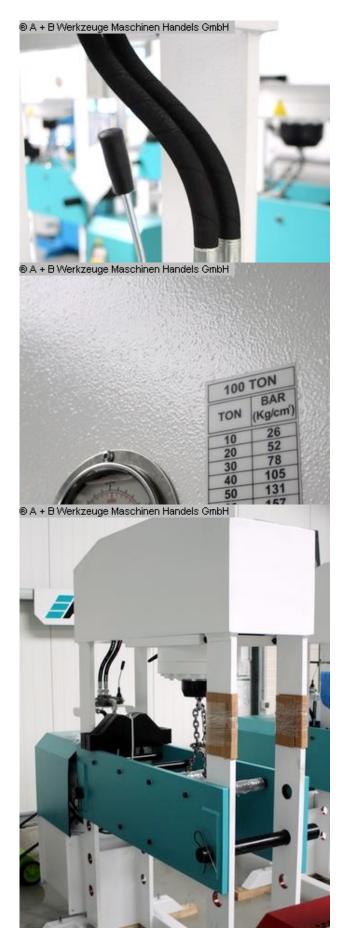

## Furnishing:

- Robust electro-hydraulic workshop press, with adjustable cylinder
- Ideal for aligning axles, shafts, etc., but also for pressing in and out of bolts, bearings, bushings and much more.
- Robust welded steel construction for high demands
- Table height adjustment via piston rod
- \* including round steel chain and 2x locking bolts
- \* Piston rod with metric socket
- 1x set of V-block prism supports
- Manometer for pressure display
- simply constructed hand control with:
- \* 1x delivery speed
- \* 1x working speed
- \* 1x retreat speed

- Piston can be stopped in any position
- Hydraulic tank mounted on the side
- Operation manual