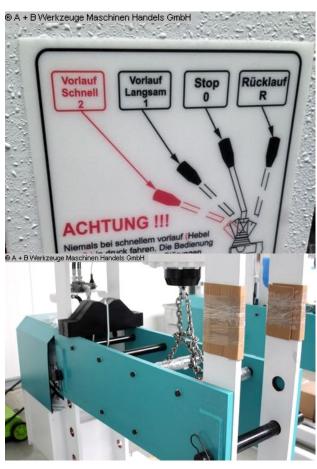

## Furnishing:

- Robust electro-hydraulic workshop press, with adjustable cylinder
- Ideal for aligning axles, shafts, etc., but also for pressing in and out of bolts, bearings, bushings and much more.
- Robust welded steel construction for high demands
- Table height adjustment via piston rod
- \* including round steel chain and 2x locking bolts
- \* Piston rod with metric socket
- 1x set of V-block prism supports
- Manometer for pressure display
- simply constructed hand control with:
- \* 1x delivery speed
- \* 1x working speed
- \* 1x retreat speed

- Piston can be stopped in any position
- Hydraulic tank mounted on the side
- Operation manual