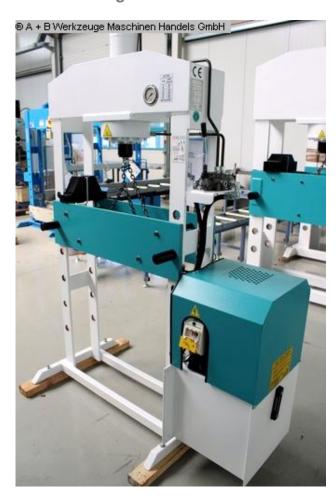

## FALKEN DPM 775/30 (1008-8371060)

Control type konventionell

Construction year 2023

**Machine no.** 1008-8371060

**Make** FALKEN

**Location** Ahaus

- \*\* Exhibition machine from 2023
- \*\* with only approximately 2 operating hours
- \*\* Condition as new
- \*\* Special price upon request

## Features:

- Robust electro-hydraulic workshop press with fixed cylinder
- Ideal for aligning axles, shafts, etc.,

but also for pressing in and out bolts, bearings, bushings, and much more.

- Robust welded steel construction for heavy-duty use
- Table height adjustment via piston rod
- \* Includes round steel chain and 2 locking pins
- \* Piston rod with metric mount
- 1 set of V-block prism supports
- Pressure gauge for pressure display
- Simple manual control with:
- \* 1 feed speed
- \* 1 working speed
- \* 1 retraction speed

- Piston can be stopped in any position
- Fixed hydraulic tank mounted on the side
- Operating instructions

## **Machine attributes**

30.0 t pressure: stroke: 200 mm 775 x 190 mm table surface area: column travel between the guideways: 775 mm ajustment speed: 7.5 mm/sec working feed: 5.0 mm/sec return speed: 10.0 mm/sec 3.0 kW engine output: weight of the machine ca.: 400 kg.