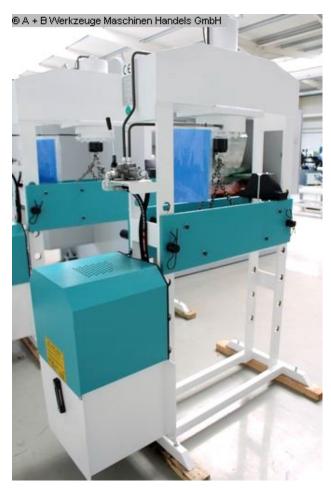

## FALKEN DPM 775/30 (1008-8371060)

Control type konventionell

Construction year 2023

**Machine no.** 1008-8371060

**Make** FALKEN

**Location** Ahaus

- \*\* Exhibition machine from 2023
- \*\* with only approximately 2 operating hours
- \*\* Condition as new
- \*\* Special price upon request

## Features:

- Robust electro-hydraulic workshop press with fixed cylinder
- Ideal for aligning axles, shafts, etc.,

but also for pressing in and out bolts, bearings, bushings, and much more.

- Robust welded steel construction for heavy-duty use
- Table height adjustment via piston rod
- \* Includes round steel chain and 2 locking pins
- \* Piston rod with metric mount
- 1 set of V-block prism supports
- Pressure gauge for pressure display
- Simple manual control with:
- \* 1 feed speed
- \* 1 working speed
- \* 1 retraction speed

- Piston can be stopped in any position
- Fixed hydraulic tank mounted on the side
- Operating instructions

## **Machine attributes**

30.0 t pressure: stroke: 200 mm 775 x 190 mm table surface area: column travel between the guideways: 775 mm ajustment speed: 7.5 mm/sec working feed: 5.0 mm/sec return speed: 10.0 mm/sec 3.0 kW engine output: weight of the machine ca.: 400 kg.