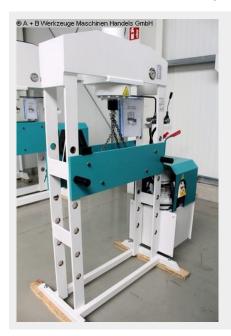

## FALKEN DPM 775/30 (1008-8371060)

Control type konventionell

Construction year 2023

**Machine no.** 1008-8371060

**Make** FALKEN

**Location** Ahaus

- \*\* Exhibition machine from 2023
- \*\* with only approximately 2 operating hours
- \*\* Condition as new
- \*\* Special price upon request

## Features:

- Robust electro-hydraulic workshop press with fixed cylinder
- Ideal for aligning axles, shafts, etc.,

but also for pressing in and out bolts, bearings, bushings, and much more.

- Robust welded steel construction for heavy-duty use
- Table height adjustment via piston rod
- \* Includes round steel chain and 2 locking pins
- \* Piston rod with metric mount
- 1 set of V-block prism supports
- Pressure gauge for pressure display
- Simple manual control with:
- \* 1 feed speed
- \* 1 working speed
- \* 1 retraction speed

- Piston can be stopped in any position
- Fixed hydraulic tank mounted on the side
- Operating instructions

## **Machine attributes**

30.0 t pressure: stroke: 200 mm 775 x 190 mm table surface area: column travel between the guideways: 775 mm ajustment speed: 7.5 mm/sec working feed: 5.0 mm/sec return speed: 10.0 mm/sec 3.0 kW engine output: weight of the machine ca.: 400 kg.