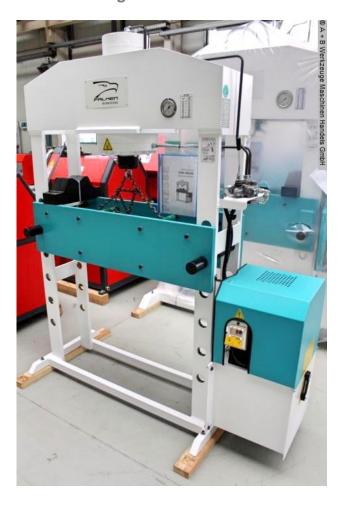

## FALKEN DPM 1040-60 (1008-8371061)

Control type konventionell

Construction year 2023

Machine no. 1008-8371061

Make FALKEN

**Location**Ahaus

- \*\* Exhibition machine from 2023
- \*\* with only approximately 2 operating hours
- \*\* Condition as new
- \*\* Special price upon request

## Features:

- Robust electro-hydraulic workshop press with fixed cylinder
- Ideal for aligning axles, shafts, etc.,

but also for pressing in and out bolts, bearings, bushings, and much more.

- Robust welded steel construction for heavy-duty use
- Table height adjustment via piston rod
- \* Includes round steel chain and 2 locking pins
- \* Piston rod with metric mount
- 1 set of V-block prism supports
- Pressure gauge for pressure display
- Simple manual control with:
- \* 1 feed speed
- \* 1 working speed
- \* 1 retraction speed

- Piston can be stopped in any position
- Fixed hydraulic tank mounted on the side
- Operating instructions

## **Machine attributes**

pressure: 60.0 t stroke: 250 mm

table surface area: 1040 x 370 (315) mm

column travel between the guideways:

ajustment speed:

working feed:

return speed:

engine output:

weight of the machine ca.:

1040 mm

8.0 mm/sec

4.0 mm/sec

10.0 mm/sec

4.0 kW

800 kg.

dimensions of the machine ca.: 1.700 x 700 x 2.100 mm