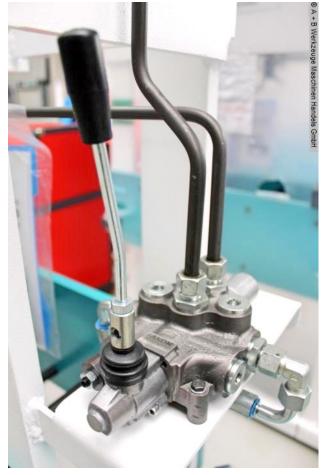

## Features:

- Robust electro-hydraulic workshop press with fixed cylinder
- Ideal for aligning axles, shafts, etc.,

but also for pressing in and out bolts, bearings, bushings, and much more.

- Robust welded steel construction for heavy-duty use
- Table height adjustment via piston rod
- \* Includes round steel chain and 2 locking pins
- \* Piston rod with metric mount
- 1 set of V-block prism supports
- Pressure gauge for pressure display
- Simple manual control with:
- \* 1 feed speed
- \* 1 working speed
- \* 1 retraction speed

- Piston can be stopped in any position
- Fixed hydraulic tank mounted on the side
- Operating instructions