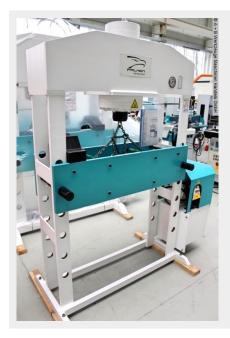

## FALKEN DPM 1040-60 (1008-8371061)

Control type konventionell

Construction year 2023

Machine no. 1008-8371061

Make FALKEN

**Location**Ahaus

- \*\* Exhibition machine from 2023
- \*\* with only approximately 2 operating hours
- \*\* Condition as new
- \*\* Special price upon request

## Features:

- Robust electro-hydraulic workshop press with fixed cylinder
- Ideal for aligning axles, shafts, etc.,

but also for pressing in and out bolts, bearings, bushings, and much more.

- Robust welded steel construction for heavy-duty use
- Table height adjustment via piston rod
- \* Includes round steel chain and 2 locking pins
- \* Piston rod with metric mount
- 1 set of V-block prism supports
- Pressure gauge for pressure display
- Simple manual control with:
- \* 1 feed speed
- \* 1 working speed
- \* 1 retraction speed

- Piston can be stopped in any position
- Fixed hydraulic tank mounted on the side
- Operating instructions

## **Machine attributes**

pressure: 60.0 t stroke: 250 mm

table surface area: 1040 x 370 (315) mm

column travel between the guideways:

ajustment speed:

working feed:

return speed:

engine output:

weight of the machine ca.:

1040 mm

8.0 mm/sec

4.0 mm/sec

10.0 mm/sec

4.0 kW

800 kg.

dimensions of the machine ca.: 1.700 x 700 x 2.100 mm