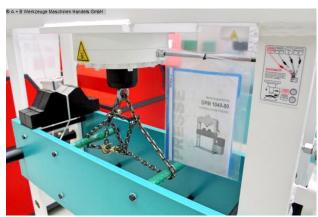

## Features:

- Robust electro-hydraulic workshop press with fixed cylinder
- Ideal for aligning axles, shafts, etc.,

but also for pressing in and out bolts, bearings, bushings, and much more.

- Robust welded steel construction for heavy-duty use
- Table height adjustment via piston rod
- \* Includes round steel chain and 2 locking pins
- \* Piston rod with metric mount
- 1 set of V-block prism supports
- Pressure gauge for pressure display
- Simple manual control with:
- \* 1 feed speed
- \* 1 working speed
- \* 1 retraction speed

- Piston can be stopped in any position
- Fixed hydraulic tank mounted on the side
- Operating instructions

## **Machine images**

Rottweg 17 • D 48683 Ahaus Tel. (0 25 61) 93 84-0 Fax (0 25 61) 93 84 36 Internet: www.ab-maschinen.de E-Mail: info@ab-maschinen.de Schweißtechnik
Lagereinrichtungen
Industriebedarf
Werksvertretungen
Gebrauchtmaschinen