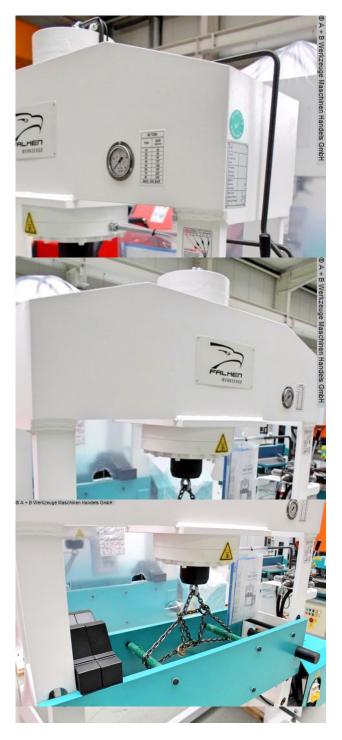

## FALKEN DPM 1040-60 (1008-8371061)

Control type konventionell

Construction year 2023

Machine no. 1008-8371061

Make FALKEN

**Location**Ahaus

- \*\* Exhibition machine from 2023
- \*\* with only approximately 2 operating hours
- \*\* Condition as new
- \*\* Special price upon request

## Features:

- Robust electro-hydraulic workshop press with fixed cylinder
- Ideal for aligning axles, shafts, etc.,

but also for pressing in and out bolts, bearings, bushings, and much more.

- Robust welded steel construction for heavy-duty use
- Table height adjustment via piston rod
- \* Includes round steel chain and 2 locking pins
- \* Piston rod with metric mount
- 1 set of V-block prism supports
- Pressure gauge for pressure display
- Simple manual control with:
- \* 1 feed speed
- \* 1 working speed
- \* 1 retraction speed

- Piston can be stopped in any position
- Fixed hydraulic tank mounted on the side
- Operating instructions

## **Machine attributes**

pressure: 60.0 t stroke: 250 mm

table surface area: 1040 x 370 (315) mm

column travel between the guideways:

ajustment speed:

working feed:

return speed:

engine output:

weight of the machine ca.:

1040 mm

8.0 mm/sec

4.0 mm/sec

10.0 mm/sec

4.0 kW

800 kg.

dimensions of the machine ca.: 1.700 x 700 x 2.100 mm

## **Machine images**

Rottweg 17 • D 48683 Ahaus Tel. (0 25 61) 93 84-0 Fax (0 25 61) 93 84 36 Internet: www.ab-maschinen.de E-Mail: info@ab-maschinen.de Schweißtechnik
Lagereinrichtungen
Industriebedarf
Werksvertretungen
Gebrauchtmaschinen