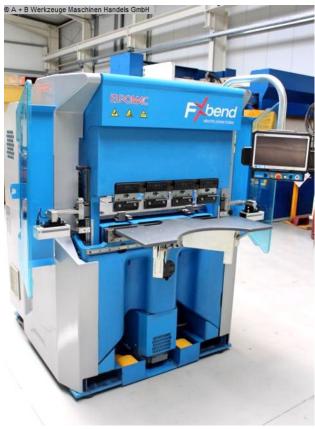

## **EUROMAC FX BEND 850 (1008-9308325)**

Control type CNC

Construction year 2016

**Machine no.** 1008-9308325

Make EUROMAC

- \*\* New price ~ 85.000 euros
- \*\* well-kept / very good condition (!!)
- \*\* with electromechanical direct drive (servo motor + ball screws)
- \*\* Machine is operated without hydraulic oil
- in checked condition machine video https://www.youtube.com/watch?v=foxzKIA7vX8

#### Description:

High performance, fast travel speeds and the best ergonomics this bending machine to a perfect tool in terms of productivity and Accuracy.

This allows an unrivaled high productivity in the field of small and middle bending parts can be achieved, since even complicated bending sequences several stations can be processed very quickly.

#### Furnishing:

- Stable machine frame for standing and seated operation
- Deformation-optimized press beam
- Highly dynamic, electromechanical. Direct drive (servo motor + ball screws)
- CNC control Panasonic Toughbook incl. USB and WIFI connection
- CNC controlled axes : Y + X + R + Z1 + Z2
- CNC control unit in front right, swivelling
- Inductive length measuring system with temperature compensation
- Ergonomic machine design
- AMADA system upper tool holder
- AMADA system lower tool holder
- 1x brand new universal tool set (complete)
- front safety device (DUAL Laser/Iris Rapid Bend)
- Rear security cover
- Laterally pivoting protective doors
- 2x foot switch, for standing and sitting operation
- Support tables comfort (front)
- User manual (original)
- \* Special accessories included:
- 4-axis backgauge (axes X+R+Z1+Z2)
- \* Speed X axis .. 250 mm/sec
- \* Speed R axis .. 600 mm/sec
- \* Z axis speed .. 1100 mm/sec
- \* Positioning accuracy X axis .. 0.04 mm
- \* Positioning accuracy R axis .. 0.06 mm
- \* Travel X axis .. 375 + 400 mm
- \* Travel R axis .. 180.0 mm

### **Machine attributes**

20.0 t pressure: 850 mm chamfer lenght: distance between columns: 850 mm back stop - adjustable: 375 + 400 mm stroke of upper beam: 196 mm dayligth: 470 mm ajustment speed: 200 mm/sec table height: ca. 900 mm total power requirement: 5.0 kW weight of the machine ca.: 2500 kg