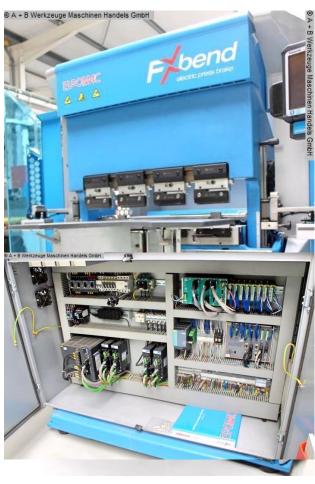

## **EUROMAC FX BEND 850 (1008-9308325)**

Control type CNC

Construction year 2016

**Machine no.** 1008-9308325

Make EUROMAC

- \*\* New price ~ 85.000 euros
- \*\* well-kept / very good condition (!!)
- \*\* with electromechanical direct drive (servo motor + ball screws)
- \*\* Machine is operated without hydraulic oil
- in checked condition machine video https://www.youtube.com/watch?v=foxzKIA7vX8

#### Description:

High performance, fast travel speeds and the best ergonomics this bending machine to a perfect tool in terms of productivity and Accuracy.

This allows an unrivaled high productivity in the field of small and middle bending parts can be achieved, since even complicated bending sequences several stations can be processed very quickly.

#### Furnishing:

- Stable machine frame for standing and seated operation
- Deformation-optimized press beam
- Highly dynamic, electromechanical. Direct drive (servo motor + ball screws)
- CNC control Panasonic Toughbook incl. USB and WIFI connection
- CNC controlled axes : Y + X + R + Z1 + Z2
- CNC control unit in front right, swivelling
- Inductive length measuring system with temperature compensation
- Ergonomic machine design
- AMADA system upper tool holder
- AMADA system lower tool holder
- 1x brand new universal tool set (complete)
- front safety device (DUAL Laser/Iris Rapid Bend)
- Rear security cover
- Laterally pivoting protective doors
- 2x foot switch, for standing and sitting operation
- Support tables comfort (front)
- User manual (original)
- \* Special accessories included:
- 4-axis backgauge (axes X+R+Z1+Z2)
- \* Speed X axis .. 250 mm/sec
- \* Speed R axis .. 600 mm/sec
- \* Z axis speed .. 1100 mm/sec
- \* Positioning accuracy X axis .. 0.04 mm
- \* Positioning accuracy R axis .. 0.06 mm
- \* Travel X axis .. 375 + 400 mm
- \* Travel R axis .. 180.0 mm

### **Machine attributes**

20.0 t pressure: 850 mm chamfer lenght: distance between columns: 850 mm back stop - adjustable: 375 + 400 mm stroke of upper beam: 196 mm dayligth: 470 mm ajustment speed: 200 mm/sec table height: ca. 900 mm total power requirement: 5.0 kW weight of the machine ca.: 2500 kg