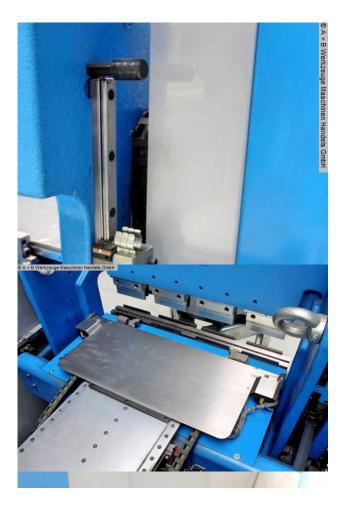

#### Furnishing:

- Stable machine frame for standing and seated operation
- Deformation-optimized press beam
- Highly dynamic, electromechanical. Direct drive (servo motor + ball screws)
- CNC control Panasonic Toughbook incl. USB and WIFI connection
- CNC controlled axes : Y + X + R + Z1 + Z2
- CNC control unit in front right, swivelling
- Inductive length measuring system with temperature compensation
- Ergonomic machine design
- AMADA system upper tool holder
- AMADA system lower tool holder
- 1x brand new universal tool set (complete)
- front safety device (DUAL Laser/Iris Rapid Bend)
- Rear security cover
- Laterally pivoting protective doors
- 2x foot switch, for standing and sitting operation
- Support tables comfort (front)
- User manual (original)
- \* Special accessories included:
- 4-axis backgauge (axes X+R+Z1+Z2)
- \* Speed X axis .. 250 mm/sec
- \* Speed R axis .. 600 mm/sec
- \* Z axis speed .. 1100 mm/sec
- \* Positioning accuracy X axis .. 0.04 mm
- \* Positioning accuracy R axis .. 0.06 mm
- \* Travel X axis .. 375 + 400 mm
- \* Travel R axis .. 180.0 mm