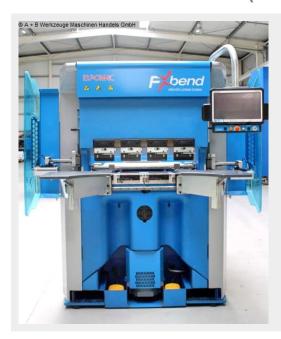

## **EUROMAC FX BEND 850 (1008-9308325)**

Control type CNC

Construction year 2016

**Machine no.** 1008-9308325

Make EUROMAC

- \*\* New price ~ 85.000 euros
- \*\* well-kept / very good condition (!!)
- \*\* with electromechanical direct drive (servo motor + ball screws)
- \*\* Machine is operated without hydraulic oil
- in checked condition machine video https://www.youtube.com/watch?v=foxzKIA7vX8

#### Description:

High performance, fast travel speeds and the best ergonomics this bending machine to a perfect tool in terms of productivity and Accuracy.

This allows an unrivaled high productivity in the field of small and middle bending parts can be achieved, since even complicated bending sequences several stations can be processed very quickly.

#### Furnishing:

- Stable machine frame for standing and seated operation
- Deformation-optimized press beam
- Highly dynamic, electromechanical. Direct drive (servo motor + ball screws)
- CNC control Panasonic Toughbook incl. USB and WIFI connection
- CNC controlled axes : Y + X + R + Z1 + Z2
- CNC control unit in front right, swivelling
- Inductive length measuring system with temperature compensation
- Ergonomic machine design
- AMADA system upper tool holder
- AMADA system lower tool holder
- 1x brand new universal tool set (complete)
- front safety device (DUAL Laser/Iris Rapid Bend)
- Rear security cover
- Laterally pivoting protective doors
- 2x foot switch, for standing and sitting operation
- Support tables comfort (front)
- User manual (original)
- \* Special accessories included:
- 4-axis backgauge (axes X+R+Z1+Z2)
- \* Speed X axis .. 250 mm/sec
- \* Speed R axis .. 600 mm/sec
- \* Z axis speed .. 1100 mm/sec
- \* Positioning accuracy X axis .. 0.04 mm
- \* Positioning accuracy R axis .. 0.06 mm
- \* Travel X axis .. 375 + 400 mm
- \* Travel R axis .. 180.0 mm

### **Machine attributes**

20.0 t pressure: 850 mm chamfer lenght: distance between columns: 850 mm back stop - adjustable: 375 + 400 mm stroke of upper beam: 196 mm dayligth: 470 mm ajustment speed: 200 mm/sec table height: ca. 900 mm total power requirement: 5.0 kW weight of the machine ca.: 2500 kg