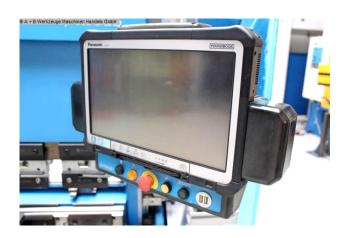

#### Furnishing:

- Stable machine frame for standing and seated operation
- Deformation-optimized press beam
- Highly dynamic, electromechanical. Direct drive (servo motor + ball screws)
- CNC control Panasonic Toughbook incl. USB and WIFI connection
- CNC controlled axes : Y + X + R + Z1 + Z2
- CNC control unit in front right, swivelling
- Inductive length measuring system with temperature compensation
- Ergonomic machine design
- AMADA system upper tool holder
- AMADA system lower tool holder
- 1x brand new universal tool set (complete)
- front safety device (DUAL Laser/Iris Rapid Bend)
- Rear security cover
- Laterally pivoting protective doors
- 2x foot switch, for standing and sitting operation
- Support tables comfort (front)
- User manual (original)
- \* Special accessories included:
- 4-axis backgauge (axes X+R+Z1+Z2)
- \* Speed X axis .. 250 mm/sec
- \* Speed R axis .. 600 mm/sec
- \* Z axis speed .. 1100 mm/sec
- \* Positioning accuracy X axis .. 0.04 mm
- \* Positioning accuracy R axis .. 0.06 mm
- \* Travel X axis .. 375 + 400 mm
- \* Travel R axis .. 180.0 mm