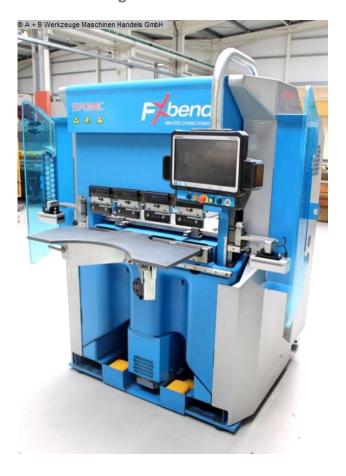

## **EUROMAC FX BEND 850 (1008-9308325)**

Control type CNC

Construction year 2016

**Machine no.** 1008-9308325

Make EUROMAC

- \*\* New price ~ 85.000 euros
- \*\* well-kept / very good condition (!!)
- \*\* with electromechanical direct drive (servo motor + ball screws)
- \*\* Machine is operated without hydraulic oil
- in checked condition machine video https://www.youtube.com/watch?v=foxzKIA7vX8

#### Description:

High performance, fast travel speeds and the best ergonomics this bending machine to a perfect tool in terms of productivity and Accuracy.

This allows an unrivaled high productivity in the field of small and middle bending parts can be achieved, since even complicated bending sequences several stations can be processed very quickly.

#### Furnishing:

- Stable machine frame for standing and seated operation
- Deformation-optimized press beam
- Highly dynamic, electromechanical. Direct drive (servo motor + ball screws)
- CNC control Panasonic Toughbook incl. USB and WIFI connection
- CNC controlled axes : Y + X + R + Z1 + Z2
- CNC control unit in front right, swivelling
- Inductive length measuring system with temperature compensation
- Ergonomic machine design
- AMADA system upper tool holder
- AMADA system lower tool holder
- 1x brand new universal tool set (complete)
- front safety device (DUAL Laser/Iris Rapid Bend)
- Rear security cover
- Laterally pivoting protective doors
- 2x foot switch, for standing and sitting operation
- Support tables comfort (front)
- User manual (original)
- \* Special accessories included:
- 4-axis backgauge (axes X+R+Z1+Z2)
- \* Speed X axis .. 250 mm/sec
- \* Speed R axis .. 600 mm/sec
- \* Z axis speed .. 1100 mm/sec
- \* Positioning accuracy X axis .. 0.04 mm
- \* Positioning accuracy R axis .. 0.06 mm
- \* Travel X axis .. 375 + 400 mm
- \* Travel R axis .. 180.0 mm

### **Machine attributes**

20.0 t pressure: 850 mm chamfer lenght: distance between columns: 850 mm back stop - adjustable: 375 + 400 mm stroke of upper beam: 196 mm dayligth: 470 mm ajustment speed: 200 mm/sec table height: ca. 900 mm total power requirement: 5.0 kW weight of the machine ca.: 2500 kg