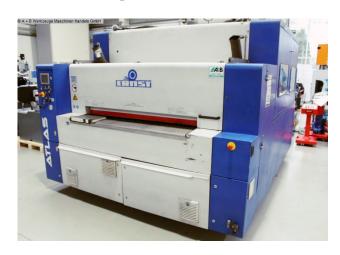

# ERNST ATLAS ER 1500 (1008-9238993)

Control type NC

Construction year 2015

Machine no. 1008-9238993

Make ERNST

**Location** Ahaus

- \*\* Well maintained condition with lots of accessories
- \*\* New price including accessories approx. 180.000 euros
- \*\* Special price on request

#### Furnishing:

- ERNST dry wide belt sanding machine ?TYP ATLAS ER ROTOR?
- \* Area of application:
- Slag removal / deburring / edge rounding / finish grinding etc.
- ERNST NC control including touch screen
- \* Control of the entire system
- \* graphically supported color terminal
- \* Adjustment of the immersion depth of the grinding brushes
- Coordinate switch for:
- \* continuous feed speed from the conveyor belt
- \* Continuous adjustment of the material thickness
- Material conveyor belt with a vacuum track
- \* Perforation with conical countersinks for better adhesion of the workpieces
- \* minimum workpiece size length 80.0 mm / area 200 cm²
- Rotor head for even and strong edge rounding

### **Machine attributes**

work piece width: 1500 mm

plate thickness: 0,8 - 100 mm

Brush width: 490 mm

Brush diameter: 200 mm

immersion travel:

grinding speed:

200 - 1200 U/min