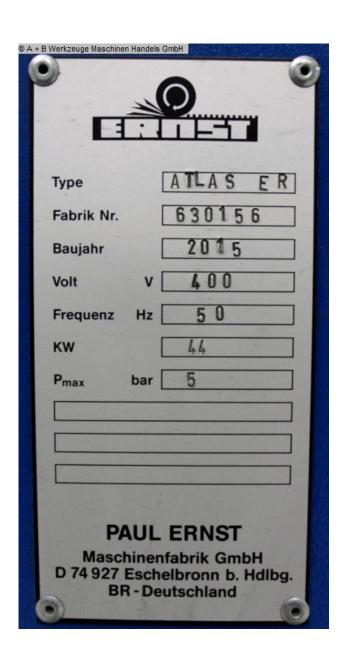

# ERNST ATLAS ER 1500 (1008-9238993)

Control type NC

Construction year 2015

Machine no. 1008-9238993

Make ERNST

**Location** Ahaus

- \*\* Well maintained condition with lots of accessories
- \*\* New price including accessories approx. 180.000 euros
- \*\* Special price on request

### **Machine attributes**

work piece width: 1500 mm

plate thickness: 0,8 - 100 mm

Brush width: 490 mm

Brush diameter: 200 mm

immersion travel:

grinding speed:

200 - 1200 U/min

band speed:

0,8 - 4.0 m/min

work height max.:

950 mm

Required air-pressure:

5.0 bar

Air consumption: ca. 2.200 L/min

number of brushing / polishing units:

8 Stück

Control:

NC Touch

voltage:

400 V

total power requirement:

ca. 40.0 kW

weight of the machine ca.:

6.100 kg.

dimensions of the machine ca.: 3700 x 2750 x 2080 mm