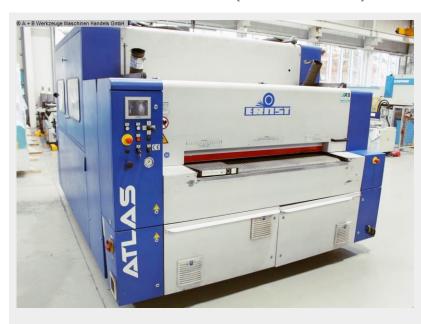

# ERNST ATLAS ER 1500 (1008-9238993)

Control type NC

Construction year 2015

Machine no. 1008-9238993

Make ERNST

**Location** Ahaus

- \*\* Well maintained condition with lots of accessories
- \*\* New price including accessories approx. 180.000 euros
- \*\* Special price on request

#### Furnishing:

- ERNST dry wide belt sanding machine ?TYP ATLAS ER ROTOR?
- \* Area of application:
- Slag removal / deburring / edge rounding / finish grinding etc.
- ERNST NC control including touch screen
- \* Control of the entire system
- \* graphically supported color terminal
- \* Adjustment of the immersion depth of the grinding brushes
- Coordinate switch for:
- \* continuous feed speed from the conveyor belt
- \* Continuous adjustment of the material thickness
- Material conveyor belt with a vacuum track
- \* Perforation with conical countersinks for better adhesion of the workpieces
- \* minimum workpiece size length 80.0 mm / area 200 cm²
- Rotor head for even and strong edge rounding

### **Machine attributes**

work piece width: 1500 mm

plate thickness: 0,8 - 100 mm

Brush width: 490 mm

Brush diameter: 200 mm

immersion travel:

grinding speed:

200 - 1200 U/min