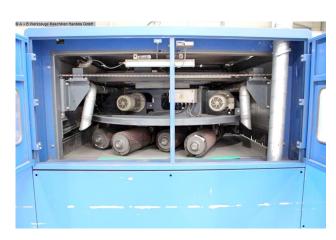

#### Furnishing:

- ERNST dry wide belt sanding machine ?TYP ATLAS ER ROTOR?
- \* Area of application:
- Slag removal / deburring / edge rounding / finish grinding etc.
- ERNST NC control including touch screen
- \* Control of the entire system
- \* graphically supported color terminal
- \* Adjustment of the immersion depth of the grinding brushes
- Coordinate switch for:
- \* continuous feed speed from the conveyor belt
- \* Continuous adjustment of the material thickness
- Material conveyor belt with a vacuum track
- \* Perforation with conical countersinks for better adhesion of the workpieces
- \* minimum workpiece size length 80.0 mm / area 200 cm²
- Rotor head for even and strong edge rounding

- \* for flat and profiled workpieces
- \* for foiled and galvanized workpieces
- \* removes sharp edges from punching and laser burrs
- \* Rotation around the rotor axis
- \* 8x counter-rotating brush rollers with sanding lamellas
- complete machine documentation machine + accessories

### **Machine attributes**

work piece width: 1500 mm

plate thickness: 0,8 - 100 mm

Brush width: 490 mm

Brush diameter: 200 mm

immersion travel:

grinding speed:

200 - 1200 U/min

band speed:

0,8 - 4.0 m/min

work height max.:

950 mm

Required air-pressure:

5.0 bar

Air consumption: ca. 2.200 L/min

number of brushing / polishing units:

8 Stück

Control:

NC Touch

voltage:

400 V

total power requirement:

ca. 40.0 kW

weight of the machine ca.: