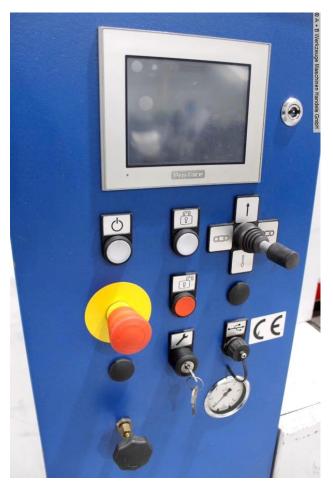

#### Furnishing:

- ERNST dry wide belt sanding machine ?TYP ATLAS ER ROTOR?
- \* Area of application:
- Slag removal / deburring / edge rounding / finish grinding etc.
- ERNST NC control including touch screen
- \* Control of the entire system
- \* graphically supported color terminal
- \* Adjustment of the immersion depth of the grinding brushes
- Coordinate switch for:
- \* continuous feed speed from the conveyor belt
- \* Continuous adjustment of the material thickness
- Material conveyor belt with a vacuum track
- \* Perforation with conical countersinks for better adhesion of the workpieces
- \* minimum workpiece size length 80.0 mm / area 200 cm²
- Rotor head for even and strong edge rounding

8 Stück

Control:

NC Touch

voltage:

400 V

total power requirement:

ca. 40.0 kW

weight of the machine ca.: