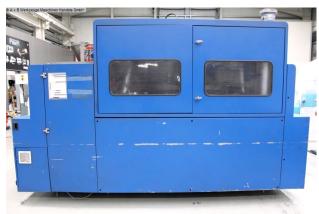

# ERNST ATLAS ER 1500 (1008-9238993)

Control type NC

Construction year 2015

Machine no. 1008-9238993

Make ERNST

**Location** Ahaus

- \*\* Well maintained condition with lots of accessories
- \*\* New price including accessories approx. 180.000 euros
- \*\* Special price on request

6.100 kg.

dimensions of the machine ca.: 3700 x 2750 x 2080 mm