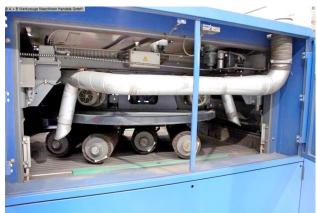

#### Furnishing:

- ERNST dry wide belt sanding machine ?TYP ATLAS ER ROTOR?
- \* Area of application:
- Slag removal / deburring / edge rounding / finish grinding etc.
- ERNST NC control including touch screen
- \* Control of the entire system
- \* graphically supported color terminal
- \* Adjustment of the immersion depth of the grinding brushes
- Coordinate switch for:
- \* continuous feed speed from the conveyor belt
- \* Continuous adjustment of the material thickness
- Material conveyor belt with a vacuum track
- \* Perforation with conical countersinks for better adhesion of the workpieces
- \* minimum workpiece size length 80.0 mm / area 200 cm²
- Rotor head for even and strong edge rounding

- \* for flat and profiled workpieces
- \* for foiled and galvanized workpieces
- \* removes sharp edges from punching and laser burrs
- \* Rotation around the rotor axis
- \* 8x counter-rotating brush rollers with sanding lamellas
- complete machine documentation machine + accessories

### **Machine attributes**

work piece width: 1500 mm

plate thickness: 0,8 - 100 mm

Brush width: 490 mm

Brush diameter: 200 mm

immersion travel:

grinding speed:

200 - 1200 U/min

band speed:

0,8 - 4.0 m/min

work height max.:

950 mm

Required air-pressure:

5.0 bar

Air consumption: ca. 2.200 L/min

number of brushing / polishing units:

8 Stück

Control:

NC Touch

voltage:

400 V

total power requirement:

ca. 40.0 kW

weight of the machine ca.: