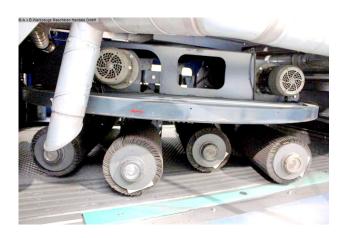

#### Furnishing:

- ERNST dry wide belt sanding machine ?TYP ATLAS ER ROTOR?
- \* Area of application:
- Slag removal / deburring / edge rounding / finish grinding etc.
- ERNST NC control including touch screen
- \* Control of the entire system
- \* graphically supported color terminal
- \* Adjustment of the immersion depth of the grinding brushes
- Coordinate switch for:
- \* continuous feed speed from the conveyor belt
- \* Continuous adjustment of the material thickness
- Material conveyor belt with a vacuum track
- \* Perforation with conical countersinks for better adhesion of the workpieces
- \* minimum workpiece size length 80.0 mm / area 200 cm²
- Rotor head for even and strong edge rounding

- \* for flat and profiled workpieces
- \* for foiled and galvanized workpieces
- \* removes sharp edges from punching and laser burrs
- \* Rotation around the rotor axis
- \* 8x counter-rotating brush rollers with sanding lamellas
- complete machine documentation machine + accessories

### **Machine attributes**

work piece width: 1500 mm

plate thickness: 0,8 - 100 mm

Brush width: 490 mm

Brush diameter: 200 mm

immersion travel:

grinding speed:

200 - 1200 U/min

band speed:

0,8 - 4.0 m/min

work height max.:

950 mm

Required air-pressure:

5.0 bar

Air consumption: ca. 2.200 L/min

number of brushing / polishing units:

8 Stück

Control:

NC Touch

voltage:

400 V

total power requirement:

ca. 40.0 kW

weight of the machine ca.: