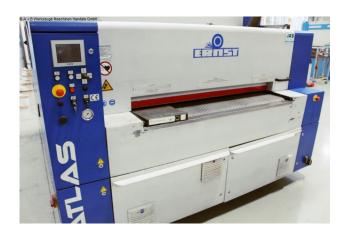

# ERNST ATLAS ER 1500 (1008-9238993)

Control type NC

Construction year 2015

Machine no. 1008-9238993

Make ERNST

**Location** Ahaus

- \*\* Well maintained condition with lots of accessories
- \*\* New price including accessories approx. 180.000 euros
- \*\* Special price on request

#### Furnishing:

- ERNST dry wide belt sanding machine ?TYP ATLAS ER ROTOR?
- \* Area of application:
- Slag removal / deburring / edge rounding / finish grinding etc.
- ERNST NC control including touch screen
- \* Control of the entire system
- \* graphically supported color terminal
- \* Adjustment of the immersion depth of the grinding brushes
- Coordinate switch for:
- \* continuous feed speed from the conveyor belt
- \* Continuous adjustment of the material thickness
- Material conveyor belt with a vacuum track
- \* Perforation with conical countersinks for better adhesion of the workpieces
- \* minimum workpiece size length 80.0 mm / area 200 cm²
- Rotor head for even and strong edge rounding

### **Machine attributes**

work piece width: 1500 mm

plate thickness: 0,8 - 100 mm

Brush width: 490 mm

Brush diameter: 200 mm

immersion travel:

grinding speed:

200 - 1200 U/min