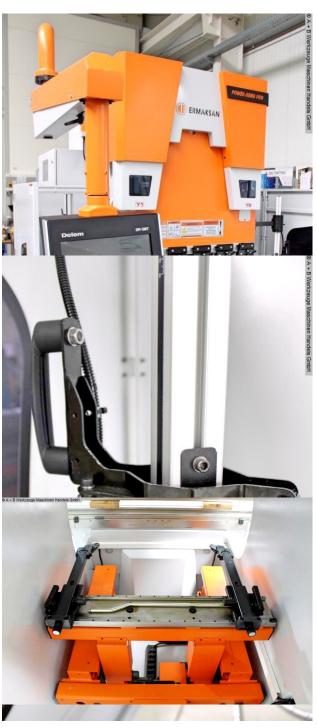

## ERMAK POWER BEND PRO 1270x60 S (1008-8303018)

Control type CNC

Construction year 2024

Machine no. 1008-8303018

**Make** ERMAK

**Location** Ahaus

- \*\* Demonstration/demo machine (!!)
- \*\* From our showroom (like new)
- \*\* With very few operating hours

CNC press brake with special equipment

- \* Version "ERGO" knee room for the operator
- \* flexible articulated arm mount for the controller
- \* increased installation height
- \* increased cylinder stroke
- \* as well as increased bending beam speeds

## Furnishing:

- DELEM CNC control model DA-66T graphic/touch screen
- \* 2D graphical programming
- \* 17" TFT color screen with high resolution

- \* Bending sequence calculation
- \* Product programming and real size display
- \* USB interface
- \* intuitive, graphical entry of profiles
- \* Automatic calculation of features: tool safety zones,

Press force, bending tolerance, crown setting, stretched

Length, embossing force, flattening, automatic rounding calculation

- \* Radius programming
- \* Graphic tool and product library
- \* Collision monitoring
- \* 3D visualization
- \* 1GB memory
- Motorized backgauge with R-axis, on ball screws
- X = 800 mm R = 250 mm with 2 stop fingers
- controlled axes : Y1 Y2 X R
- Deer foot upper tool with PS 135.85-R08, system "A" with quick-change clamp
- additional crowning device in the tool holder of the upper tool
- 4V universal die block M 460 R with die shoe 60 mm mount
- BOSCH/HOERBIGER hydr. components
- SIEMENS electrical system
- LEUZE light barrier behind the machine
- FIESSLER AKAS laser with FPSC protection device v.d. machine
- Swiveling control panel, mounted on the left
- Front, foldable sheet metal support
- Double foot control
- CE mark / declaration of conformity
- Operating manual: Machine and control in German
- Safety manual : press brakes

## **Machine attributes**

60.0 t pressure: chamfer lenght: 1270 mm distance between columns: 1000 mm column arm: 410 mm ram stroke speed: 160 mm/sec work speed: 10.0 mm/sec return speed: 165 mm/sec work stroke: 275 mm dayligth: 530 mm table height: 900 mm table width: 90.0 mm back stop - adjustable: max. 800 mm oil volume: 150 ltr. voltage: 400 V engine output: 7.5 kW Weight: 4320 kg

## **Machine images**

Rottweg 17 • D 48683 Ahaus Tel. (0 25 61) 93 84-0 Fax (0 25 61) 93 84 36 Internet: www.ab-maschinen.de E-Mail: info@ab-maschinen.de Schweißtechnik
Lagereinrichtungen
Industriebedarf
Werksvertretungen
Gebrauchtmaschinen