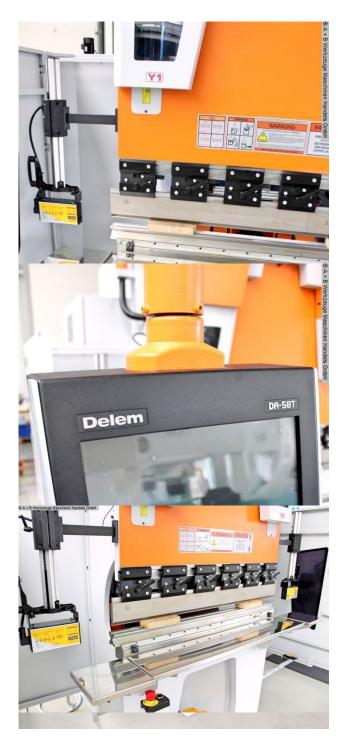

## Furnishing:

- DELEM CNC control model DA-66T graphic/touch screen
- \* 2D graphical programming
- \* 17" TFT color screen with high resolution

- \* Bending sequence calculation
- \* Product programming and real size display
- \* USB interface
- \* intuitive, graphical entry of profiles
- \* Automatic calculation of features: tool safety zones,

Press force, bending tolerance, crown setting, stretched

Length, embossing force, flattening, automatic rounding calculation

- \* Radius programming
- \* Graphic tool and product library
- \* Collision monitoring
- \* 3D visualization
- \* 1GB memory
- Motorized backgauge with R-axis, on ball screws
- X = 800 mm R = 250 mm with 2 stop fingers
- controlled axes : Y1 Y2 X R
- Deer foot upper tool with PS 135.85-R08, system "A" with quick-change clamp
- additional crowning device in the tool holder of the upper tool
- 4V universal die block M 460 R with die shoe 60 mm mount
- BOSCH/HOERBIGER hydr. components
- SIEMENS electrical system
- LEUZE light barrier behind the machine
- FIESSLER AKAS laser with FPSC protection device v.d. machine
- Swiveling control panel, mounted on the left
- Front, foldable sheet metal support
- Double foot control
- CE mark / declaration of conformity
- Operating manual: Machine and control in German
- Safety manual : press brakes