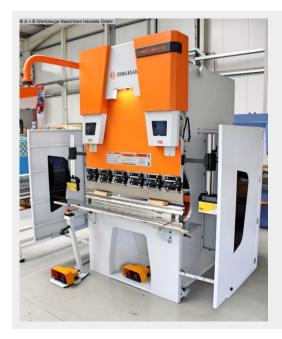

## ERMAK POWER BEND PRO 1270x60 S (1008-8303018)

Control type CNC

Construction year 2024

Machine no. 1008-8303018

**Make** ERMAK

**Location** Ahaus

- \*\* Demonstration/demo machine (!!)
- \*\* From our showroom (like new)
- \*\* With very few operating hours

CNC press brake with special equipment

- \* Version "ERGO" knee room for the operator
- \* flexible articulated arm mount for the controller
- \* increased installation height
- \* increased cylinder stroke
- \* as well as increased bending beam speeds

## **Machine attributes**

60.0 t pressure: chamfer lenght: 1270 mm distance between columns: 1000 mm column arm: 410 mm ram stroke speed: 160 mm/sec work speed: 10.0 mm/sec return speed: 165 mm/sec work stroke: 275 mm dayligth: 530 mm table height: 900 mm table width: 90.0 mm back stop - adjustable: max. 800 mm oil volume: 150 ltr. voltage: 400 V engine output: 7.5 kW Weight: 4320 kg