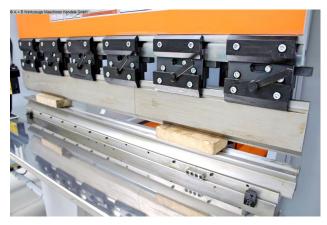

Press force, bending tolerance, crown setting, stretched

Length, embossing force, flattening, automatic rounding calculation

- \* Radius programming
- \* Graphic tool and product library
- \* Collision monitoring
- \* 3D visualization
- \* 1GB memory
- Motorized backgauge with R-axis, on ball screws
- X = 800 mm R = 250 mm with 2 stop fingers
- controlled axes : Y1 Y2 X R
- Deer foot upper tool with PS 135.85-R08, system "A" with quick-change clamp
- additional crowning device in the tool holder of the upper tool
- 4V universal die block M 460 R with die shoe 60 mm mount
- BOSCH/HOERBIGER hydr. components
- SIEMENS electrical system
- LEUZE light barrier behind the machine
- FIESSLER AKAS laser with FPSC protection device v.d. machine
- Swiveling control panel, mounted on the left
- Front, foldable sheet metal support
- Double foot control
- CE mark / declaration of conformity
- Operating manual: Machine and control in German
- Safety manual : press brakes