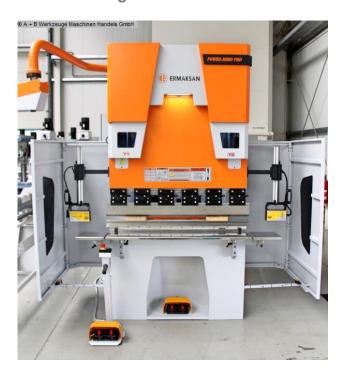

## ERMAK POWER BEND PRO 1270x60 S (1008-8303018)

Control type CNC

Construction year 2024

Machine no. 1008-8303018

**Make** ERMAK

**Location** Ahaus

- \*\* Demonstration/demo machine (!!)
- \*\* From our showroom (like new)
- \*\* With very few operating hours

CNC press brake with special equipment

- \* Version "ERGO" knee room for the operator
- \* flexible articulated arm mount for the controller
- \* increased installation height
- \* increased cylinder stroke
- \* as well as increased bending beam speeds

## **Machine attributes**

60.0 t pressure: chamfer lenght: 1270 mm distance between columns: 1000 mm column arm: 410 mm ram stroke speed: 160 mm/sec work speed: 10.0 mm/sec return speed: 165 mm/sec work stroke: 275 mm dayligth: 530 mm table height: 900 mm table width: 90.0 mm back stop - adjustable: max. 800 mm oil volume: 150 ltr. voltage: 400 V engine output: 7.5 kW Weight: 4320 kg