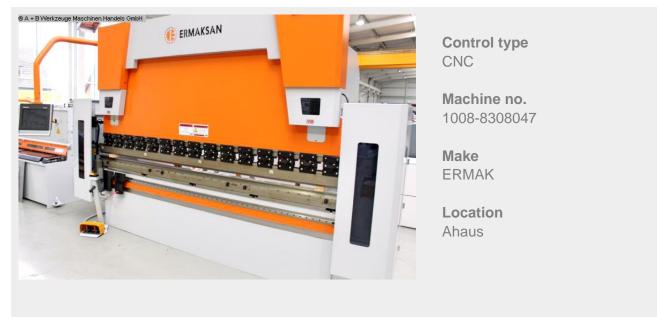

## ERMAK POWER BEND FALCON 3.135 (1008-8308047)

Press brake with special equipment

\* increased installation height

- \* increased cylinder stroke
- \* as well as increased bending beam speeds

\_\_\_\_\_

## Furnishing:

- DELEM CNC control model DA-58T graphic/touch screen
- \* 2D graphical programming
- \* 15" TFT color screen with high resolution
- \* Bending sequence calculation
- \* Product programming and real size display
- \* USB interface
- Motorized backgauge with R-axis, on ball screws
- X = 800 mm R = 250 mm with 2 stop fingers

- controlled axes Y1 Y2 X R C (crowning)
- electr. Crowning controlled by CNC
- Deer foot upper tool with PS 135.85-R08, system "A" with quick-change clamp
- additional crowning device in the tool holder of the upper tool
- 4V universal die block M 460 R with die shoe 60 mm mount
- BOSCH/HOERBIGER hydr. components
- SIEMENS electrical system
- LEUZE light barrier behind the machine
- FIESSLER AKAS laser with FPSC protection device v.d. machine
- Swiveling control panel, mounted on the left
- 2x front support arms "Sliding-System", with T-slot and cam
- 1x double foot control
- CE mark / declaration of conformity
- Operating manual: Machine and control in German
- Safety manual : press brakes

## Machine attributes

| pressure:                 | 135 t                 |
|---------------------------|-----------------------|
| chamfer lenght:           | 3100 mm               |
| distance between columns: | 2600 mm               |
| column arm:               | 410 mm                |
| ram stroke speed:         | 200 mm/sec            |
| work speed:               | 10.0 mm/sec           |
| return speed:             | 120 mm/sec            |
| work stroke:              | 275 mm                |
| dayligth:                 | 550 mm                |
| table height:             | 900 mm                |
| table width:              | 90.0 mm               |
| oil volume:               | 200 ltr.              |
| voltage:                  | 400 Volt              |
| total power requirement:  | 11.0 kW               |
| weight:                   | 8650 kg               |
| range L-W-H:              | 4250 x 2050 x 2800 mm |
|                           |                       |