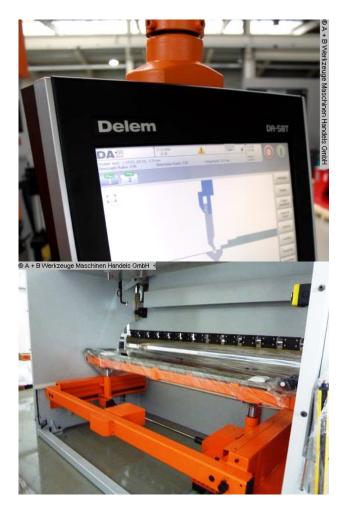

## Furnishing:

- DELEM CNC control model DA-58T graphic/touch screen
- \* 2D graphical programming
- \* 15" TFT color screen with high resolution
- \* Bending sequence calculation
- \* Product programming and real size display
- \* USB interface
- Motorized backgauge with R-axis, on ball screws
- X = 800 mm R = 250 mm with 2 stop fingers

- controlled axes Y1 Y2 X R C (crowning)
- electr. Crowning controlled by CNC
- Deer foot upper tool with PS 135.85-R08, system "A" with quick-change clamp
- additional crowning device in the tool holder of the upper tool
- 4V universal die block M 460 R with die shoe 60 mm mount
- BOSCH/HOERBIGER hydr. components
- SIEMENS electrical system
- LEUZE light barrier behind the machine
- FIESSLER AKAS laser with FPSC protection device v.d. machine
- Swiveling control panel, mounted on the left
- 2x front support arms "Sliding-System", with T-slot and cam
- 1x double foot control
- CE mark / declaration of conformity
- Operating manual: Machine and control in German
- Safety manual : press brakes

## Machine attributes

| pressure:                 | 135 t                 |
|---------------------------|-----------------------|
| chamfer lenght:           | 3100 mm               |
| distance between columns: | 2600 mm               |
| column arm:               | 410 mm                |
| ram stroke speed:         | 200 mm/sec            |
| work speed:               | 10.0 mm/sec           |
| return speed:             | 120 mm/sec            |
| work stroke:              | 275 mm                |
| dayligth:                 | 550 mm                |
| table height:             | 900 mm                |
| table width:              | 90.0 mm               |
| oil volume:               | 200 ltr.              |
| voltage:                  | 400 Volt              |
| total power requirement:  | 11.0 kW               |
| weight:                   | 8650 kg               |
| range L-W-H:              | 4250 x 2050 x 2800 mm |
|                           |                       |