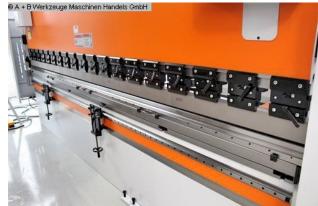

- controlled axes Y1 Y2 X R C (crowning)
- electr. Crowning controlled by CNC
- Deer foot upper tool with PS 135.85-R08, system "A" with quick-change clamp
- additional crowning device in the tool holder of the upper tool
- 4V universal die block M 460 R with die shoe 60 mm mount
- BOSCH/HOERBIGER hydr. components
- SIEMENS electrical system
- LEUZE light barrier behind the machine
- FIESSLER AKAS laser with FPSC protection device v.d. machine
- Swiveling control panel, mounted on the left
- 2x front support arms "Sliding-System", with T-slot and cam
- 1x double foot control
- CE mark / declaration of conformity
- Operating manual: Machine and control in German
- Safety manual : press brakes