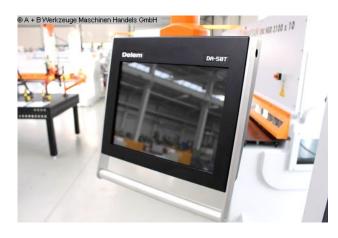

## Furnishing:

- DELEM CNC control model DA-58T graphic/touch screen
- \* 2D graphical programming
- \* 15" TFT color screen with high resolution
- \* Bending sequence calculation
- \* Product programming and real size display
- \* USB interface
- Motorized backgauge with R-axis, on ball screws
- X = 800 mm R = 250 mm with 2 stop fingers