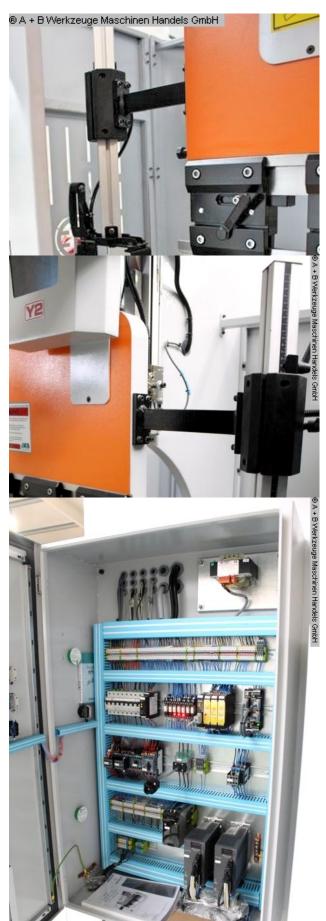

- controlled axes Y1 Y2 X R C (crowning)
- electr. Crowning controlled by CNC
- Deer foot upper tool with PS 135.85-R08, system "A" with quick-change clamp
- additional crowning device in the tool holder of the upper tool
- 4V universal die block M 460 R with die shoe 60 mm mount
- BOSCH/HOERBIGER hydr. components
- SIEMENS electrical system
- LEUZE light barrier behind the machine
- FIESSLER AKAS laser with FPSC protection device v.d. machine
- Swiveling control panel, mounted on the left
- 2x front support arms "Sliding-System", with T-slot and cam
- 1x double foot control
- CE mark / declaration of conformity
- Operating manual: Machine and control in German
- Safety manual : press brakes