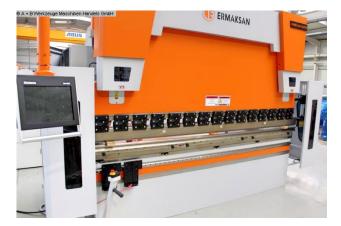

## Furnishing:

- DELEM CNC control model DA-58T graphic/touch screen
- \* 2D graphical programming
- \* 15" TFT color screen with high resolution
- \* Bending sequence calculation
- \* Product programming and real size display
- \* USB interface
- Motorized backgauge with R-axis, on ball screws
- X = 800 mm R = 250 mm with 2 stop fingers

- controlled axes Y1 Y2 X R C (crowning)
- electr. Crowning controlled by CNC
- Deer foot upper tool with PS 135.85-R08, system "A" with quick-change clamp
- additional crowning device in the tool holder of the upper tool
- 4V universal die block M 460 R with die shoe 60 mm mount
- BOSCH/HOERBIGER hydr. components
- SIEMENS electrical system
- LEUZE light barrier behind the machine
- FIESSLER AKAS laser with FPSC protection device v.d. machine
- Swiveling control panel, mounted on the left
- 2x front support arms "Sliding-System", with T-slot and cam
- 1x double foot control
- CE mark / declaration of conformity
- Operating manual: Machine and control in German
- Safety manual : press brakes