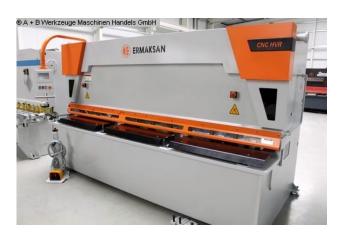

## ERMAK CNC HVR 3100-6 HH (1008-8328127)

Control type CNC

**Machine no.** 1008-8328127

Make ERMAK

**Location**Ahaus

electr. / hydraulic CNC guillotine shears - guided by a backdrop

- \* with CYBELEC CNC touch screen control
- \* with electr. / hydr. Cutting gap and cutting angle adjustment

## Furnishing:

- CNC guillotine guillotine shears
- with electr. / hydr. Cutting gap and cutting angle adjustment
- CYBELEC CNC touch screen controller, model CybTouch 8
- \* Backgauge preselection X axis
- \* Cutting gap adjustment
- \* Number of pieces
- \* Cutting length limitation
- \* Material preselection, including sheet thickness
- \* Cutting line lighting

## **Machine attributes**

sheet width: 3100 mm
plate thickness: 6,0 mm
distance between columns: 3.100 mm
down holder: 14 Stück

no. of strokes: 16 - 24 Hub/min

oil volume: 150 ltr.

cutting angle: 0,5 - 1,5 °
thickness at "Niro-steel": 4,0 mm
column arm: 350 mm
engine output: 11,0 kW
weight of the machine ca.: 7.060 kg