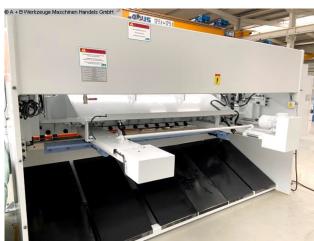

## ERMAK CNC HVR 3100-6 HH (1008-8328127)

Control type CNC

**Machine no.** 1008-8328127

Make ERMAK

**Location**Ahaus

electr. / hydraulic CNC guillotine shears - guided by a backdrop

- \* with CYBELEC CNC touch screen control
- \* with electr. / hydr. Cutting gap and cutting angle adjustment

## **Machine attributes**

sheet width: 3100 mm
plate thickness: 6,0 mm
distance between columns: 3.100 mm
down holder: 14 Stück

no. of strokes: 16 - 24 Hub/min

oil volume: 150 ltr.

cutting angle: 0,5 - 1,5 °
thickness at "Niro-steel": 4,0 mm
column arm: 350 mm
engine output: 11,0 kW
weight of the machine ca.: 7.060 kg