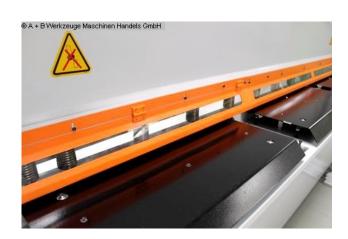

## Furnishing:

- CNC guillotine guillotine shears
- with electr. / hydr. Cutting gap and cutting angle adjustment
- CYBELEC CNC touch screen controller, model CybTouch 8
- \* Backgauge preselection X axis
- \* Cutting gap adjustment
- \* Number of pieces
- \* Cutting length limitation
- \* Material preselection, including sheet thickness
- \* Cutting line lighting

- motorized backgauge, travel = 1,000 mm (X axis)
- \* on ball screws
- \* autom. Can be folded up at max.travel, for longer cuts
- 1x side stop
- 2x front support arms
- Ball rollers in the front support table
- hinged finger protection, with safety switch
- BOSCH / HOERBIGER hydraulic system
- SIEMENS electrical system
- light barrier behind the machine (safety device)
- foot switch
- CE mark / declaration of conformity
- User manual: machine and control in German
- \*\* including special equipment:
- pneumatic sheet metal holding device