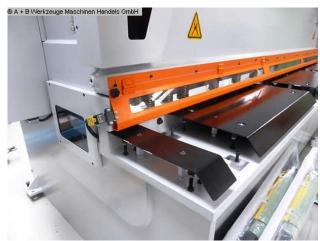

## ERMAK CNC HVR 3100-6 HH (1008-8328127)

Control type CNC

**Machine no.** 1008-8328127

Make ERMAK

**Location**Ahaus

electr. / hydraulic CNC guillotine shears - guided by a backdrop

- \* with CYBELEC CNC touch screen control
- \* with electr. / hydr. Cutting gap and cutting angle adjustment

## Furnishing:

- CNC guillotine guillotine shears
- with electr. / hydr. Cutting gap and cutting angle adjustment
- CYBELEC CNC touch screen controller, model CybTouch 8
- \* Backgauge preselection X axis
- \* Cutting gap adjustment
- \* Number of pieces
- \* Cutting length limitation
- \* Material preselection, including sheet thickness
- \* Cutting line lighting

- motorized backgauge, travel = 1,000 mm (X axis)
- \* on ball screws
- \* autom. Can be folded up at max.travel, for longer cuts
- 1x side stop
- 2x front support arms
- Ball rollers in the front support table
- hinged finger protection, with safety switch
- BOSCH / HOERBIGER hydraulic system
- SIEMENS electrical system
- light barrier behind the machine (safety device)
- foot switch
- CE mark / declaration of conformity
- User manual: machine and control in German
- \*\* including special equipment:
- pneumatic sheet metal holding device