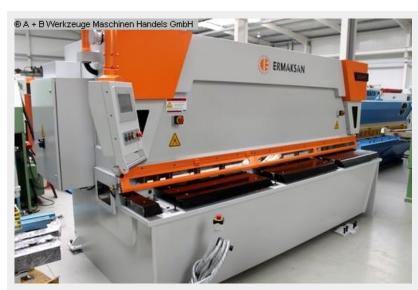

## ERMAK CNC HVR 3100-6 HH (1008-8328127)

Control type CNC

**Machine no.** 1008-8328127

Make ERMAK

**Location**Ahaus

electr. / hydraulic CNC guillotine shears - guided by a backdrop

- \* with CYBELEC CNC touch screen control
- \* with electr. / hydr. Cutting gap and cutting angle adjustment

## Furnishing:

- CNC guillotine guillotine shears
- with electr. / hydr. Cutting gap and cutting angle adjustment
- CYBELEC CNC touch screen controller, model CybTouch 8
- \* Backgauge preselection X axis
- \* Cutting gap adjustment
- \* Number of pieces
- \* Cutting length limitation
- \* Material preselection, including sheet thickness
- \* Cutting line lighting

## **Machine attributes**

sheet width: 3100 mm
plate thickness: 6,0 mm
distance between columns: 3.100 mm
down holder: 14 Stück

no. of strokes: 16 - 24 Hub/min

oil volume: 150 ltr.

cutting angle: 0,5 - 1,5 °
thickness at "Niro-steel": 4,0 mm
column arm: 350 mm
engine output: 11,0 kW
weight of the machine ca.: 7.060 kg