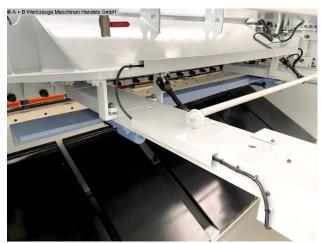

## Furnishing:

- CNC guillotine guillotine shears
- with electr. / hydr. Cutting gap and cutting angle adjustment
- CYBELEC CNC touch screen controller, model CybTouch 8
- \* Backgauge preselection X axis
- \* Cutting gap adjustment
- \* Number of pieces
- \* Cutting length limitation
- \* Material preselection, including sheet thickness
- \* Cutting line lighting

- motorized backgauge, travel = 1,000 mm (X axis)
- \* on ball screws
- \* autom. Can be folded up at max.travel, for longer cuts
- 1x side stop
- 2x front support arms
- Ball rollers in the front support table
- hinged finger protection, with safety switch
- BOSCH / HOERBIGER hydraulic system
- SIEMENS electrical system
- light barrier behind the machine (safety device)
- foot switch
- CE mark / declaration of conformity
- User manual: machine and control in German
- \*\* including special equipment:
- pneumatic sheet metal holding device