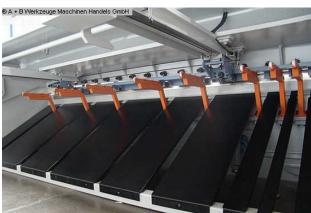

- motorized backgauge, travel = 1,000 mm (X axis)
- \* on ball screws
- \* autom. Can be folded up at max.travel, for longer cuts
- 1x side stop
- 2x front support arms
- Ball rollers in the front support table
- hinged finger protection, with safety switch
- BOSCH / HOERBIGER hydraulic system
- SIEMENS electrical system
- light barrier behind the machine (safety device)
- foot switch
- CE mark / declaration of conformity
- User manual: machine and control in German
- \*\* including special equipment:
- pneumatic sheet metal holding device