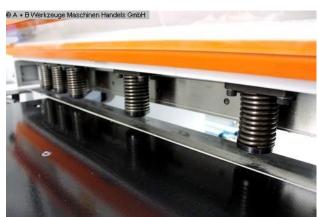

- motorized backgauge, travel = 1,000 mm (X axis)
- \* on ball screws
- \* autom. Can be folded up at max.travel, for longer cuts
- 1x side stop
- 2x front support arms
- Ball rollers in the front support table
- hinged finger protection, with safety switch
- BOSCH / HOERBIGER hydraulic system
- SIEMENS electrical system
- light barrier behind the machine (safety device)
- foot switch
- CE mark / declaration of conformity
- User manual: machine and control in German
- \*\* including special equipment:
- pneumatic sheet metal holding device