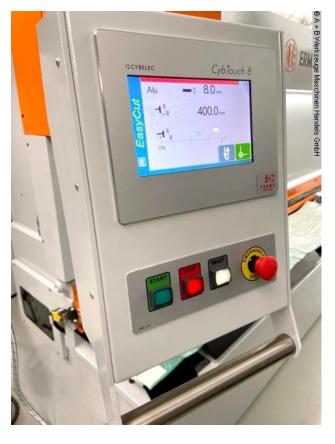

## Furnishing:

- CNC guillotine guillotine shears
- with electr. / hydr. Cutting gap and cutting angle adjustment
- CYBELEC CNC touch screen controller, model CybTouch 8
- \* Backgauge preselection X axis
- \* Cutting gap adjustment
- \* Number of pieces
- \* Cutting length limitation
- \* Material preselection, including sheet thickness
- \* Cutting line lighting