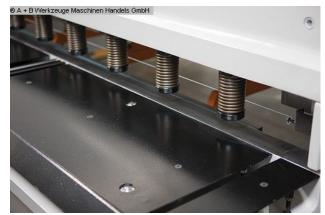

- \* Material preselection, including sheet thickness
- \* Cutting line lighting
- motorized backgauge, travel = 1,000 mm (X axis)
- \* on ball screws
- \* autom. can be folded up at max.travel, for longer cuts
- 1x side stop
- 2x front support arms
- Ball rollers in the front support table
- hinged finger protection, with safety switch
- BOSCH / HOERBIGER hydraulic system
- SIEMENS electrical system
- Light barrier behind the machine (safety device)
- foot switch
- CE mark / declaration of conformity
- User manual: machine and control in German
- \*\* including special equipment:
- pneumatic sheet metal holding device

## Machine attributes

| sheet width:               | 3100 mm               |
|----------------------------|-----------------------|
| plate thickness:           | 10.0 mm               |
| thickness at "Niro-steel": | 6.0 mm                |
| down holder:               | 14 Stück              |
| no. of strokes:            | 13 Hub/min            |
| cutting angle:             | 2.0 °                 |
| throat:                    | 350 mm                |
| back stop - adjustable:    | 1000 (+) mm           |
| oil volume:                | 260 ltr.              |
| engine output:             | 22.0 kW               |
| weight:                    | 10.575 kg             |
| range L-W-H:               | 4100 x 2400 x 2170 mm |