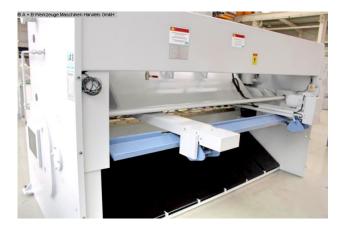

## Furnishing:

- CNC electr. / hydraulic swing cut shears
- CYBELEC CNC touch screen controller, model CybTouch 8
- \* Backgauge preselection X axis
- \* Cutting gap adjustment
- \* Number of pieces
- \* Cutting length limitation

- \* Material preselection, including sheet thickness
- \* Cutting line lighting
- motorized backgauge, travel = 1,000 mm (X axis)
- \* on ball screws
- \* autom. can be folded up at max.travel, for longer cuts
- 1x side stop
- 2x front support arms
- Ball rollers in the front support table
- hinged finger protection, with safety switch
- BOSCH / HOERBIGER hydraulic system
- SIEMENS electrical system
- Light barrier behind the machine (safety device)
- foot switch
- CE mark / declaration of conformity
- User manual: machine and control in German
- \*\* including special equipment:
- pneumatic sheet metal holding device