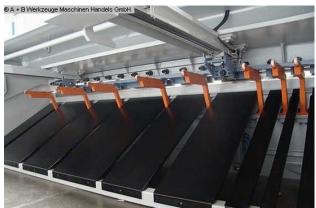

- \* Material preselection, including sheet thickness
- \* Cutting line lighting
- motorized backgauge, travel = 1,000 mm (X axis)
- \* on ball screws
- \* autom. can be folded up at max.travel, for longer cuts
- 1x side stop
- 2x front support arms
- Ball rollers in the front support table
- hinged finger protection, with safety switch
- BOSCH / HOERBIGER hydraulic system
- SIEMENS electrical system
- Light barrier behind the machine (safety device)
- foot switch
- CE mark / declaration of conformity
- User manual: machine and control in German
- \*\* including special equipment:
- pneumatic sheet metal holding device