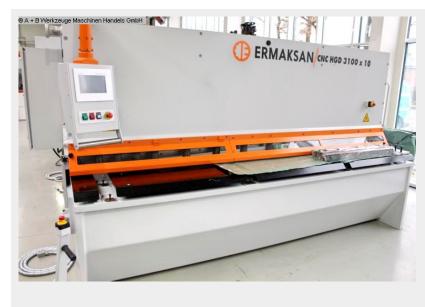

## ERMAK CNC HGD 3100-10 HH (1008-8328164)

Control type CNC

**Construction year** 2022

**Machine no.** 1008-8328164

Make ERMAK

Location Ahaus

- \*\* Demonstration/demo machine (!!)
- \*\* from our exhibition (like NEW)
- \*\* with very few operating hours

heavy electr. / hydraulic CNC swing cut shears

- \* with CYBELEC CNC touch screen control
- \* with electr. / hydr. Kerf adjustment

-----

## Furnishing:

- CNC electr. / hydraulic swing cut shears
- CYBELEC CNC touch screen controller, model CybTouch 8
- \* Backgauge preselection X axis
- \* Cutting gap adjustment
- \* Number of pieces
- \* Cutting length limitation

## Machine attributes

| sheet width:               | 3100 mm               |
|----------------------------|-----------------------|
| plate thickness:           | 10.0 mm               |
| thickness at "Niro-steel": | 6.0 mm                |
| down holder:               | 14 Stück              |
| no. of strokes:            | 13 Hub/min            |
| cutting angle:             | 2.0 °                 |
| throat:                    | 350 mm                |
| back stop - adjustable:    | 1000 (+) mm           |
| oil volume:                | 260 ltr.              |
| engine output:             | 22.0 kW               |
| weight:                    | 10.575 kg             |
| range L-W-H:               | 4100 x 2400 x 2170 mm |