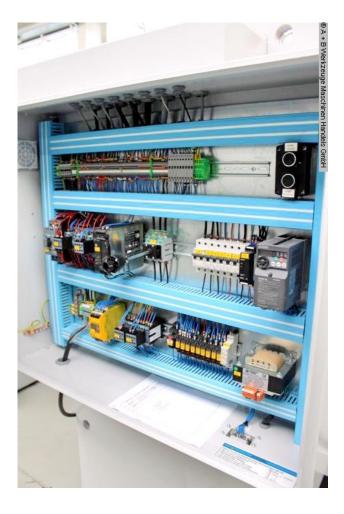

- \* Material preselection, including sheet thickness
- \* Cutting line lighting
- motorized backgauge, travel = 1,000 mm (X axis)
- \* on ball screws
- \* autom. can be folded up at max.travel, for longer cuts
- 1x side stop
- 2x front support arms
- Ball rollers in the front support table
- hinged finger protection, with safety switch
- BOSCH / HOERBIGER hydraulic system
- SIEMENS electrical system
- Light barrier behind the machine (safety device)
- foot switch
- CE mark / declaration of conformity
- User manual: machine and control in German
- \*\* including special equipment:
- pneumatic sheet metal holding device