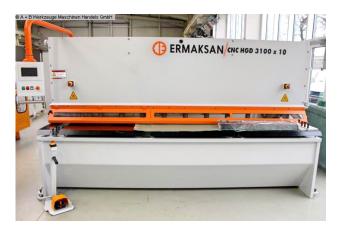

## ERMAK CNC HGD 3100-10 HH (1008-8328164)

Control type CNC

**Construction year** 2022

**Machine no.** 1008-8328164

Make ERMAK

Location Ahaus

- \*\* Demonstration/demo machine (!!)
- \*\* from our exhibition (like NEW)
- \*\* with very few operating hours

heavy electr. / hydraulic CNC swing cut shears

- \* with CYBELEC CNC touch screen control
- \* with electr. / hydr. Kerf adjustment

-----

## Furnishing:

- CNC electr. / hydraulic swing cut shears
- CYBELEC CNC touch screen controller, model CybTouch 8
- \* Backgauge preselection X axis
- \* Cutting gap adjustment
- \* Number of pieces
- \* Cutting length limitation

## Machine attributes

| sheet width:               | 3100 mm               |
|----------------------------|-----------------------|
| plate thickness:           | 10.0 mm               |
| thickness at "Niro-steel": | 6.0 mm                |
| down holder:               | 14 Stück              |
| no. of strokes:            | 13 Hub/min            |
| cutting angle:             | 2.0 °                 |
| throat:                    | 350 mm                |
| back stop - adjustable:    | 1000 (+) mm           |
| oil volume:                | 260 ltr.              |
| engine output:             | 22.0 kW               |
| weight:                    | 10.575 kg             |
| range L-W-H:               | 4100 x 2400 x 2170 mm |