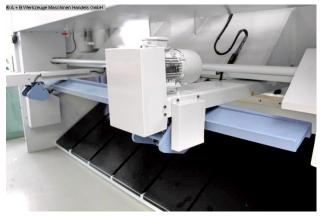

heavy electr. / hydraulic CNC swing cut shears

- \* with CYBELEC CNC touch screen control
- \* with electr. / hydr. Kerf adjustment

-----

## Furnishing:

- CNC electr. / hydraulic swing cut shears
- CYBELEC CNC touch screen controller, model CybTouch 8
- \* Backgauge preselection X axis
- \* Cutting gap adjustment
- \* Number of pieces
- \* Cutting length limitation

- \* Material preselection, including sheet thickness
- \* Cutting line lighting
- motorized backgauge, travel = 1,000 mm (X axis)
- \* on ball screws
- \* autom. can be folded up at max.travel, for longer cuts
- 1x side stop
- 2x front support arms
- Ball rollers in the front support table
- hinged finger protection, with safety switch
- BOSCH / HOERBIGER hydraulic system
- SIEMENS electrical system
- Light barrier behind the machine (safety device)
- foot switch
- CE mark / declaration of conformity
- User manual: machine and control in German
- \*\* including special equipment:
- pneumatic sheet metal holding device

## Machine attributes

| sheet width:               | 3100 mm               |
|----------------------------|-----------------------|
| plate thickness:           | 10.0 mm               |
| thickness at "Niro-steel": | 6.0 mm                |
| down holder:               | 14 Stück              |
| no. of strokes:            | 13 Hub/min            |
| cutting angle:             | 2.0 °                 |
| throat:                    | 350 mm                |
| back stop - adjustable:    | 1000 (+) mm           |
| oil volume:                | 260 ltr.              |
| engine output:             | 22.0 kW               |
| weight:                    | 10.575 kg             |
| range L-W-H:               | 4100 x 2400 x 2170 mm |