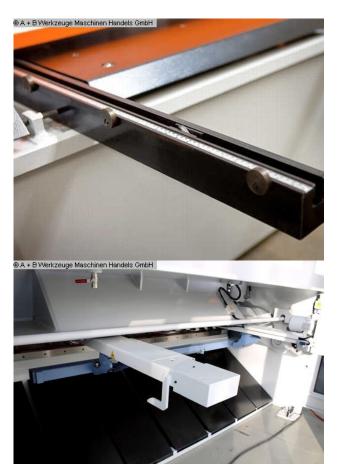

- \* Material preselection, including sheet thickness
- \* Cutting line lighting
- motorized backgauge, travel = 1,000 mm (X axis)
- \* on ball screws
- \* autom. can be folded up at max.travel, for longer cuts
- 1x side stop
- 2x front support arms
- Ball rollers in the front support table
- hinged finger protection, with safety switch
- BOSCH / HOERBIGER hydraulic system
- SIEMENS electrical system
- Light barrier behind the machine (safety device)
- foot switch
- CE mark / declaration of conformity
- User manual: machine and control in German
- \*\* including special equipment:
- pneumatic sheet metal holding device