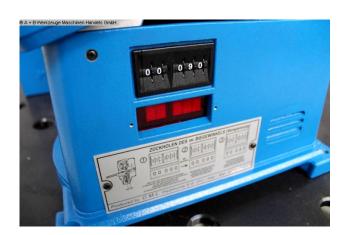

## ERCOLINA MEDIBENDER 070 (1008-8362031)

Control type konventionell

**Machine no.** 1008-8362031

Make ERCOLINA

**Location**Ahaus

## Description:

- MediBender "070" digital
- with maximum bending performance for 35 x 2.5 mm steel tubes
- Excellent bending quality with very tight bending radii
- . (from 2 x tube diameter) and bending angles between  $0^{\circ}$  and  $180^{\circ}$
- Easy to operate
- High accuracy and reliability
- Fast tool changes (within seconds)
- Easy to transport
- Huge selection of affordable standard tools (metric, gas inch, inch)
- \*\* BENDING SEGMENT AVAILABLE FOR AN ADDITIONAL CHARGE \*\*

## **Machine attributes**

tube diameter: 33,7 x 3,4 GAS mm tube diameter: 35,0 x 2,5 STAHL mm bending radius min.: R10 - R 190 mm

tube diameter: 35,0 x 1,5 EDELST mm

bending angle max.: 0 - 180  $^{\circ}$  tool taper: 6-kant 40  $^{\circ}$ mm

## **Machine images**

Rottweg 17 • D 48683 Ahaus Tel. (0 25 61) 93 84-0 Fax (0 25 61) 93 84 36 Internet: www.ab-maschinen.de E-Mail: info@ab-maschinen.de Schweißtechnik
Lagereinrichtungen
Industriebedarf
Werksvertretungen
Gebrauchtmaschinen