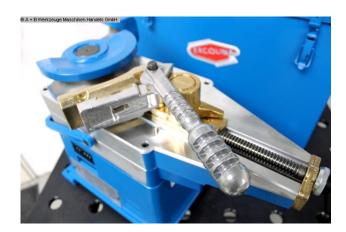

## ERCOLINA MEDIBENDER 070 (1008-8362031)

Control type konventionell

**Machine no.** 1008-8362031

Make ERCOLINA

**Location**Ahaus

## Description:

- MediBender "070" digital
- with maximum bending performance for 35 x 2.5 mm steel tubes
- Excellent bending quality with very tight bending radii
- . (from 2 x tube diameter) and bending angles between  $0^{\circ}$  and  $180^{\circ}$
- Easy to operate
- High accuracy and reliability
- Fast tool changes (within seconds)
- Easy to transport
- Huge selection of affordable standard tools (metric, gas inch, inch)
- \*\* BENDING SEGMENT AVAILABLE FOR AN ADDITIONAL CHARGE \*\*

## **Machine attributes**

tube diameter: 33,7 x 3,4 GAS mm tube diameter: 35,0 x 2,5 STAHL mm bending radius min.: R10 - R 190 mm

tube diameter: 35,0 x 1,5 EDELST mm

bending angle max.: 0 - 180  $^{\circ}$  tool taper: 6-kant 40  $^{\circ}$ mm

## **Machine images**

Rottweg 17 • D 48683 Ahaus Tel. (0 25 61) 93 84-0 Fax (0 25 61) 93 84 36 Internet: www.ab-maschinen.de E-Mail: info@ab-maschinen.de Schweißtechnik
Lagereinrichtungen
Industriebedarf
Werksvertretungen
Gebrauchtmaschinen