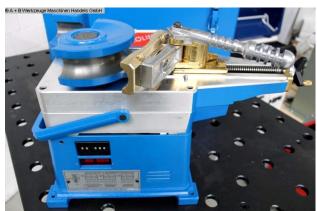

## ERCOLINA MEDIBENDER 070 (1008-8362031)

Control type konventionell

**Machine no.** 1008-8362031

Make ERCOLINA

**Location**Ahaus

## Description:

- MediBender "070" digital
- with maximum bending performance for 35 x 2.5 mm steel tubes
- Excellent bending quality with very tight bending radii
- . (from 2 x tube diameter) and bending angles between  $0^{\circ}$  and  $180^{\circ}$
- Easy to operate
- High accuracy and reliability
- Fast tool changes (within seconds)
- Easy to transport
- Huge selection of affordable standard tools (metric, gas inch, inch)
- \*\* BENDING SEGMENT AVAILABLE FOR AN ADDITIONAL CHARGE \*\*

## **Machine attributes**

tube diameter: 33,7 x 3,4 GAS mm tube diameter: 35,0 x 2,5 STAHL mm bending radius min.: R10 - R 190 mm

tube diameter: 35,0 x 1,5 EDELST mm

bending angle max.: 0 - 180  $^{\circ}$  tool taper: 6-kant 40  $^{\circ}$ mm

## **Machine images**

Rottweg 17 • D 48683 Ahaus Tel. (0 25 61) 93 84-0 Fax (0 25 61) 93 84 36 Internet: www.ab-maschinen.de E-Mail: info@ab-maschinen.de Schweißtechnik
Lagereinrichtungen
Industriebedarf
Werksvertretungen
Gebrauchtmaschinen