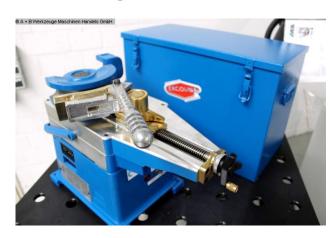

## ERCOLINA MEDIBENDER 070 (1008-8362031)

Control type konventionell

**Machine no.** 1008-8362031

Make ERCOLINA

**Location**Ahaus

## Description:

- MediBender "070" digital
- with maximum bending performance for 35 x 2.5 mm steel tubes
- Excellent bending quality with very tight bending radii
- . (from 2 x tube diameter) and bending angles between  $0^{\circ}$  and  $180^{\circ}$
- Easy to operate
- High accuracy and reliability
- Fast tool changes (within seconds)
- Easy to transport
- Huge selection of affordable standard tools (metric, gas inch, inch)
- \*\* BENDING SEGMENT AVAILABLE FOR AN ADDITIONAL CHARGE \*\*

## **Machine attributes**

tube diameter: 33,7 x 3,4 GAS mm tube diameter: 35,0 x 2,5 STAHL mm bending radius min.: R10 - R 190 mm

tube diameter: 35,0 x 1,5 EDELST mm

bending angle max.: 0 - 180  $^{\circ}$  tool taper: 6-kant 40  $^{\circ}$ mm

voltage: 230 V total power requirement: 0,9 kW weight of the machine ca.: 23,0 kg

## **Machine images**

Rottweg 17 • D 48683 Ahaus Tel. (0 25 61) 93 84-0 Fax (0 25 61) 93 84 36 Internet: www.ab-maschinen.de E-Mail: info@ab-maschinen.de Schweißtechnik
Lagereinrichtungen
Industriebedarf
Werksvertretungen
Gebrauchtmaschinen