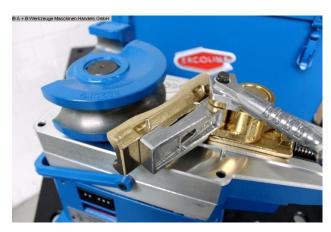

## ERCOLINA MEDIBENDER 070 (1008-8362031)

Control type konventionell

**Machine no.** 1008-8362031

Make ERCOLINA

**Location**Ahaus

## Description:

- MediBender "070" digital
- with maximum bending performance for 35 x 2.5 mm steel tubes
- Excellent bending quality with very tight bending radii
- . (from 2 x tube diameter) and bending angles between  $0^{\circ}$  and  $180^{\circ}$
- Easy to operate
- High accuracy and reliability
- Fast tool changes (within seconds)
- Easy to transport
- Huge selection of affordable standard tools (metric, gas inch, inch)
- \*\* BENDING SEGMENT AVAILABLE FOR AN ADDITIONAL CHARGE \*\*

## **Machine attributes**

tube diameter: 33,7 x 3,4 GAS mm tube diameter: 35,0 x 2,5 STAHL mm bending radius min.: R10 - R 190 mm

tube diameter: 35,0 x 1,5 EDELST mm

bending angle max.: 0 - 180  $^{\circ}$  tool taper: 6-kant 40  $^{\circ}$ mm

voltage: 230 V total power requirement: 0,9 kW weight of the machine ca.: 23,0 kg

## **Machine images**

Rottweg 17 • D 48683 Ahaus Tel. (0 25 61) 93 84-0 Fax (0 25 61) 93 84 36 Internet: www.ab-maschinen.de E-Mail: info@ab-maschinen.de Schweißtechnik
Lagereinrichtungen
Industriebedarf
Werksvertretungen
Gebrauchtmaschinen