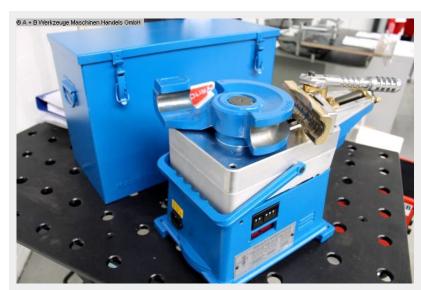

## ERCOLINA MEDIBENDER 070 (1008-8362031)

Control type konventionell

**Machine no.** 1008-8362031

Make ERCOLINA

**Location**Ahaus

## Description:

- MediBender "070" digital
- with maximum bending performance for 35 x 2.5 mm steel tubes
- Excellent bending quality with very tight bending radii
- . (from 2 x tube diameter) and bending angles between  $0^{\circ}$  and  $180^{\circ}$
- Easy to operate
- High accuracy and reliability
- Fast tool changes (within seconds)
- Easy to transport
- Huge selection of affordable standard tools (metric, gas inch, inch)
- \*\* BENDING SEGMENT AVAILABLE FOR AN ADDITIONAL CHARGE \*\*

## **Machine attributes**

tube diameter: 33,7 x 3,4 GAS mm tube diameter: 35,0 x 2,5 STAHL mm bending radius min.: R10 - R 190 mm

tube diameter: 35,0 x 1,5 EDELST mm

bending angle max.: 0 - 180  $^{\circ}$  tool taper: 6-kant 40  $^{\circ}$ mm

voltage: 230 V total power requirement: 0,9 kW weight of the machine ca.: 23,0 kg

## **Machine images**

Rottweg 17 • D 48683 Ahaus Tel. (0 25 61) 93 84-0 Fax (0 25 61) 93 84 36 Internet: www.ab-maschinen.de E-Mail: info@ab-maschinen.de Schweißtechnik
Lagereinrichtungen
Industriebedarf
Werksvertretungen
Gebrauchtmaschinen