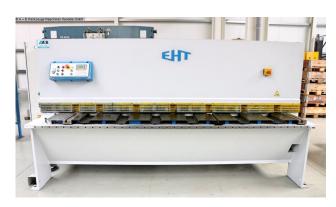

## Equipment:

- Electro-hydraulic swing cut sheet metal shear
- Machine frame = all-steel welded construction
- ELGO NC control, control panel at the front left
- \* For positioning the electro-motorized backgauge
- \* Target/actual position value input possible
- \* Adjustment by three-phase motor via toothed belt
- Support table with ball transfer rollers
- \* Grip recesses are located between the table plates
- Front finger guard
- Hydraulically operated sheet metal hold-down clamps
- 1x freely movable foot switch
- Emergency stop button at the front
- 1x movable scrap diverter (at the rear)
- Operating instructions + circuit diagram

## **Machine attributes**

sheet width: 3050 mm 4.0 mm ST plate thickness: thickness at "Niro-steel": 2.5 mm 1.0 ° cutting angle adjustment: down holder: 21 Stück oil volume: 160 Liter strokes per minute: 18 - 31 Control: ELGO