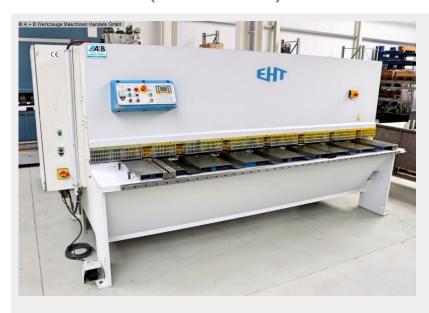

## EHT TSS 4-30 (1008-9325410)

Control type NC

Construction year 1998

**Machine no.** 1008-9325410

Make EHT

**Location**Ahaus

- \*\* From a maintenance workshop
- \*\* Good condition (!!)

## Equipment:

- Electro-hydraulic swing cut sheet metal shear
- Machine frame = all-steel welded construction
- ELGO NC control, control panel at the front left
- \* For positioning the electro-motorized backgauge
- \* Target/actual position value input possible
- \* Adjustment by three-phase motor via toothed belt
- Support table with ball transfer rollers
- \* Grip recesses are located between the table plates
- Front finger guard
- Hydraulically operated sheet metal hold-down clamps
- 1x freely movable foot switch
- Emergency stop button at the front
- 1x movable scrap diverter (at the rear)
- Operating instructions + circuit diagram

## **Machine attributes**

sheet width: 3050 mm 4.0 mm ST plate thickness: thickness at "Niro-steel": 2.5 mm 1.0 ° cutting angle adjustment: down holder: 21 Stück oil volume: 160 Liter strokes per minute: 18 - 31 Control: ELGO