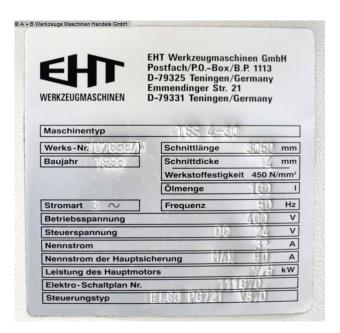

## EHT TSS 4-30 (1008-9325410)

Control type NC

Construction year 1998

**Machine no.** 1008-9325410

Make EHT

**Location**Ahaus

- \*\* From a maintenance workshop
- \*\* Good condition (!!)

## **Machine attributes**

sheet width: 3050 mm 4.0 mm ST plate thickness: thickness at "Niro-steel": 2.5 mm 1.0 ° cutting angle adjustment: down holder: 21 Stück oil volume: 160 Liter strokes per minute: 18 - 31 Control: ELGO

0: max. 300 bar voltage: 400 V main drive: 9.0 kW weight of the machine ca.: 4800 kg.

dimensions of the machine ca.: 3660 x 2070 x 2140 mm