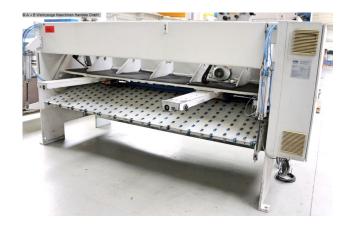

## Equipment:

- Electro-hydraulic swing cut sheet metal shear
- Machine frame = all-steel welded construction
- ELGO NC control, control panel at the front left
- \* For positioning the electro-motorized backgauge
- \* Target/actual position value input possible
- \* Adjustment by three-phase motor via toothed belt
- Support table with ball transfer rollers
- \* Grip recesses are located between the table plates
- Front finger guard
- Hydraulically operated sheet metal hold-down clamps
- 1x freely movable foot switch
- Emergency stop button at the front
- 1x movable scrap diverter (at the rear)
- Operating instructions + circuit diagram