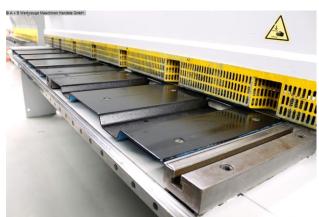

## Equipment:

- Electro-hydraulic swing cut sheet metal shear
- Machine frame = all-steel welded construction
- ELGO NC control, control panel at the front left
- \* For positioning the electro-motorized backgauge
- \* Target/actual position value input possible
- \* Adjustment by three-phase motor via toothed belt
- Support table with ball transfer rollers
- \* Grip recesses are located between the table plates
- Front finger guard
- Hydraulically operated sheet metal hold-down clamps
- 1x freely movable foot switch
- Emergency stop button at the front
- 1x movable scrap diverter (at the rear)
- Operating instructions + circuit diagram

## **Machine attributes**

sheet width: 3050 mm 4.0 mm ST plate thickness: thickness at "Niro-steel": 2.5 mm 1.0 ° cutting angle adjustment: down holder: 21 Stück oil volume: 160 Liter strokes per minute: 18 - 31 Control: ELGO