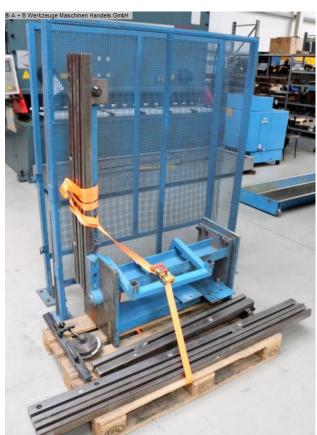

## EHT TSS 4-30 (1008-9325410)

Control type NC

Construction year 1998

**Machine no.** 1008-9325410

Make EHT

**Location**Ahaus

- \*\* From a maintenance workshop
- \*\* Good condition (!!)

## Equipment:

- Electro-hydraulic swing cut sheet metal shear
- Machine frame = all-steel welded construction
- ELGO NC control, control panel at the front left
- \* For positioning the electro-motorized backgauge
- \* Target/actual position value input possible
- \* Adjustment by three-phase motor via toothed belt
- Support table with ball transfer rollers
- \* Grip recesses are located between the table plates
- Front finger guard
- Hydraulically operated sheet metal hold-down clamps
- 1x freely movable foot switch
- Emergency stop button at the front
- 1x movable scrap diverter (at the rear)
- Operating instructions + circuit diagram

- \*\* Special accessories included:
- EHT pneumatic sheet metal holding device for thin sheet metal blanks
- 1x EHT extra-long side stop with mm scale & support foot
- 1x EHT front movable support arm