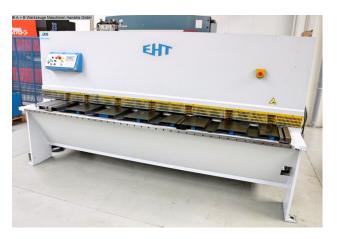

## Equipment:

- Electro-hydraulic swing cut sheet metal shear
- Machine frame = all-steel welded construction
- ELGO NC control, control panel at the front left
- \* For positioning the electro-motorized backgauge
- \* Target/actual position value input possible
- \* Adjustment by three-phase motor via toothed belt
- Support table with ball transfer rollers
- \* Grip recesses are located between the table plates
- Front finger guard
- Hydraulically operated sheet metal hold-down clamps
- 1x freely movable foot switch
- Emergency stop button at the front
- 1x movable scrap diverter (at the rear)
- Operating instructions + circuit diagram

## **Machine attributes**

sheet width: 3050 mm 4.0 mm ST plate thickness: thickness at "Niro-steel": 2.5 mm 1.0 ° cutting angle adjustment: down holder: 21 Stück oil volume: 160 Liter strokes per minute: 18 - 31 Control: ELGO