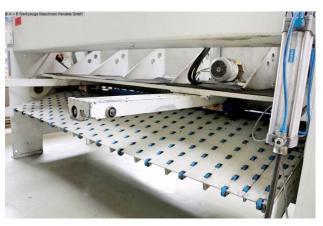

## Equipment:

- Electro-hydraulic swing cut sheet metal shear
- Machine frame = all-steel welded construction
- ELGO NC control, control panel at the front left
- \* For positioning the electro-motorized backgauge
- \* Target/actual position value input possible
- \* Adjustment by three-phase motor via toothed belt
- Support table with ball transfer rollers
- \* Grip recesses are located between the table plates
- Front finger guard
- Hydraulically operated sheet metal hold-down clamps
- 1x freely movable foot switch
- Emergency stop button at the front
- 1x movable scrap diverter (at the rear)
- Operating instructions + circuit diagram