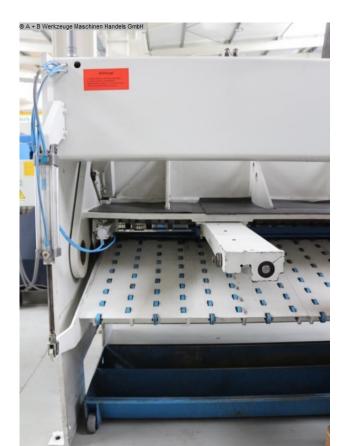

## Equipment:

- Electro-hydraulic swing cut sheet metal shear
- Machine frame = all-steel welded construction
- ELGO NC control, control panel at the front left
- \* For positioning the electro-motorized backgauge
- \* Target/actual position value input possible
- \* Adjustment by three-phase motor via toothed belt
- Support table with ball transfer rollers
- \* Grip recesses are located between the table plates
- Front finger guard
- Hydraulically operated sheet metal hold-down clamps
- 1x freely movable foot switch
- Emergency stop button at the front
- 1x movable scrap diverter (at the rear)
- Operating instructions + circuit diagram