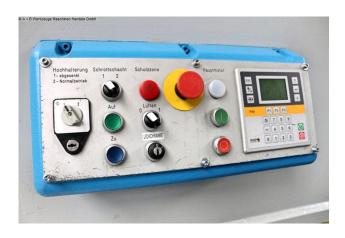

## Equipment:

- Electro-hydraulic swing cut sheet metal shear
- Machine frame = all-steel welded construction
- ELGO NC control, control panel at the front left
- \* For positioning the electro-motorized backgauge
- \* Target/actual position value input possible
- \* Adjustment by three-phase motor via toothed belt
- Support table with ball transfer rollers
- \* Grip recesses are located between the table plates
- Front finger guard
- Hydraulically operated sheet metal hold-down clamps
- 1x freely movable foot switch
- Emergency stop button at the front
- 1x movable scrap diverter (at the rear)
- Operating instructions + circuit diagram

## **Machine attributes**

sheet width: 3050 mm 4.0 mm ST plate thickness: thickness at "Niro-steel": 2.5 mm 1.0 ° cutting angle adjustment: down holder: 21 Stück oil volume: 160 Liter strokes per minute: 18 - 31 Control: ELGO