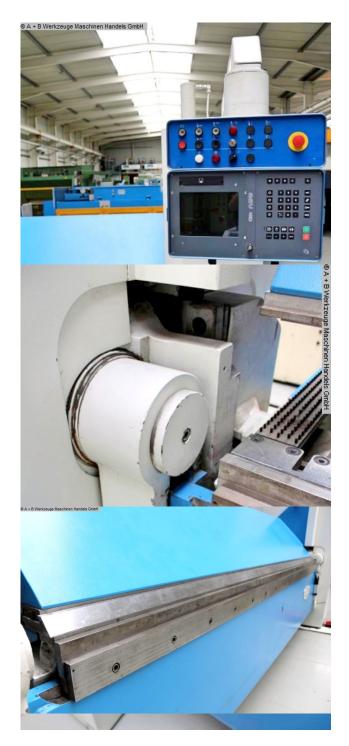

## EHT MULTISWING 4 - 32 (1008-9355109)

Control type CNC

**Construction year** 1999

**Machine no.** 1008-9355109

Make EHT

**Location** Ahaus

- \*\* From a maintenance workshop
- \*\* Good / well-maintained condition (!!)
- in checked conditions machinevideo https://www.youtube.com/watch?v=RY-amZooeX4

## Equipment:

- Robust CNC folding machine
- CNC control unit CYBELEC "DNC 80 PP"
- \* Swiveling control panel, front right
- \* 2D graphic display for display and multiple simulation
- \* 2D graphic programming
- \* Easy handling
- CNC electro-motorized backgauge
- \* Travel range 10.0 1,600 mm
- \* Pneumatic / lowerable stop fingers
- \* Adjustment speed max. 250 mm/sec.
- \* Rear sheet support table with brushes
- Electro-motorized lower beam adjustment (S axis)

- Electro-hydraulic pivoting movement of the lower beam
- Pneumatic upper tool clamping
- Pneumatic lower tool clamping
- 1x freely movable double foot switch
- Original operating instructions + wiring diagram/hydraulic diagram
- \*\* Special accessories included:
- 1x split set of goat's foot upper tools, H = 150 mm (not complete)
- 1x split set of goat's foot upper tools, H = 200 mm (not complete)
- 1x split bending/lower tool
- Rear sheet support with brushes