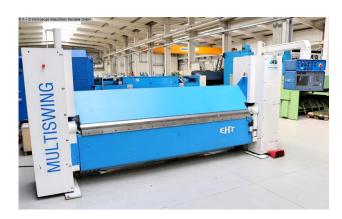

## EHT MULTISWING 4 - 32 (1008-9355109)

Control type CNC

**Construction year** 1999

**Machine no.** 1008-9355109

Make EHT

**Location** Ahaus

- \*\* From a maintenance workshop
- \*\* Good / well-maintained condition (!!)
- in checked conditions machinevideo https://www.youtube.com/watch?v=RY-amZooeX4

## Equipment:

- Robust CNC folding machine
- CNC control unit CYBELEC "DNC 80 PP"
- \* Swiveling control panel, front right
- \* 2D graphic display for display and multiple simulation
- \* 2D graphic programming
- \* Easy handling
- CNC electro-motorized backgauge
- \* Travel range 10.0 1,600 mm
- \* Pneumatic / lowerable stop fingers
- \* Adjustment speed max. 250 mm/sec.
- \* Rear sheet support table with brushes
- Electro-motorized lower beam adjustment (S axis)

## **Machine images**

Rottweg 17 • D 48683 Ahaus Tel. (0 25 61) 93 84-0 Fax (0 25 61) 93 84 36 Internet: www.ab-maschinen.de E-Mail: info@ab-maschinen.de Schweißtechnik
Lagereinrichtungen
Industriebedarf
Werksvertretungen
Gebrauchtmaschinen