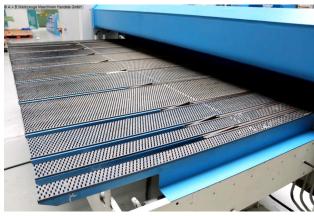

## Equipment:

- Robust CNC folding machine
- CNC control unit CYBELEC "DNC 80 PP"
- \* Swiveling control panel, front right
- \* 2D graphic display for display and multiple simulation
- \* 2D graphic programming
- \* Easy handling
- CNC electro-motorized backgauge
- \* Travel range 10.0 1,600 mm
- \* Pneumatic / lowerable stop fingers
- \* Adjustment speed max. 250 mm/sec.
- \* Rear sheet support table with brushes
- Electro-motorized lower beam adjustment (S axis)

- Electro-hydraulic pivoting movement of the lower beam
- Pneumatic upper tool clamping
- Pneumatic lower tool clamping
- 1x freely movable double foot switch
- Original operating instructions + wiring diagram/hydraulic diagram
- \*\* Special accessories included:
- 1x split set of goat's foot upper tools, H = 150 mm (not complete)
- 1x split set of goat's foot upper tools, H = 200 mm (not complete)
- 1x split bending/lower tool
- Rear sheet support with brushes