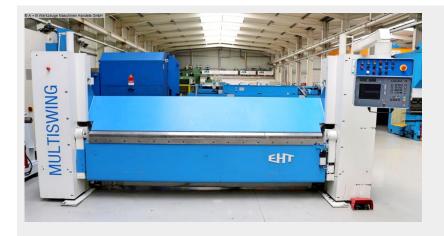

## EHT MULTISWING 4 - 32 (1008-9355109)

Control type CNC

**Construction year** 1999

**Machine no.** 1008-9355109

Make EHT

**Location** Ahaus

- \*\* From a maintenance workshop
- \*\* Good / well-maintained condition (!!)
- in checked conditions machinevideo https://www.youtube.com/watch?v=RY-amZooeX4

## Equipment:

- Robust CNC folding machine
- CNC control unit CYBELEC "DNC 80 PP"
- \* Swiveling control panel, front right
- \* 2D graphic display for display and multiple simulation
- \* 2D graphic programming
- \* Easy handling
- CNC electro-motorized backgauge
- \* Travel range 10.0 1,600 mm
- \* Pneumatic / lowerable stop fingers
- \* Adjustment speed max. 250 mm/sec.
- \* Rear sheet support table with brushes
- Electro-motorized lower beam adjustment (S axis)

## **Machine images**

Rottweg 17 • D 48683 Ahaus Tel. (0 25 61) 93 84-0 Fax (0 25 61) 93 84 36 Internet: www.ab-maschinen.de E-Mail: info@ab-maschinen.de Schweißtechnik
Lagereinrichtungen
Industriebedarf
Werksvertretungen
Gebrauchtmaschinen