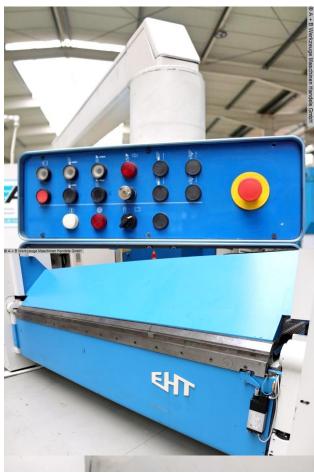

## Equipment:

- Robust CNC folding machine
- CNC control unit CYBELEC "DNC 80 PP"
- \* Swiveling control panel, front right
- \* 2D graphic display for display and multiple simulation
- \* 2D graphic programming
- \* Easy handling
- CNC electro-motorized backgauge
- \* Travel range 10.0 1,600 mm
- \* Pneumatic / lowerable stop fingers
- \* Adjustment speed max. 250 mm/sec.
- \* Rear sheet support table with brushes
- Electro-motorized lower beam adjustment (S axis)

- Electro-hydraulic pivoting movement of the lower beam
- Pneumatic upper tool clamping
- Pneumatic lower tool clamping
- 1x freely movable double foot switch
- Original operating instructions + wiring diagram/hydraulic diagram
- \*\* Special accessories included:
- 1x split set of goat's foot upper tools, H = 150 mm (not complete)
- 1x split set of goat's foot upper tools, H = 200 mm (not complete)
- 1x split bending/lower tool
- Rear sheet support with brushes