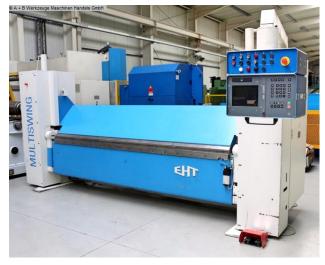

## EHT MULTISWING 4 - 32 (1008-9355109)

Control type CNC

**Construction year** 1999

**Machine no.** 1008-9355109

Make EHT

**Location** Ahaus

- \*\* From a maintenance workshop
- \*\* Good / well-maintained condition (!!)
- in checked conditions machinevideo https://www.youtube.com/watch?v=RY-amZooeX4

## Equipment:

- Robust CNC folding machine
- CNC control unit CYBELEC "DNC 80 PP"
- \* Swiveling control panel, front right
- \* 2D graphic display for display and multiple simulation
- \* 2D graphic programming
- \* Easy handling
- CNC electro-motorized backgauge
- \* Travel range 10.0 1,600 mm
- \* Pneumatic / lowerable stop fingers
- \* Adjustment speed max. 250 mm/sec.
- \* Rear sheet support table with brushes
- Electro-motorized lower beam adjustment (S axis)

## **Machine images**

Rottweg 17 • D 48683 Ahaus Tel. (0 25 61) 93 84-0 Fax (0 25 61) 93 84 36 Internet: www.ab-maschinen.de E-Mail: info@ab-maschinen.de Schweißtechnik
Lagereinrichtungen
Industriebedarf
Werksvertretungen
Gebrauchtmaschinen