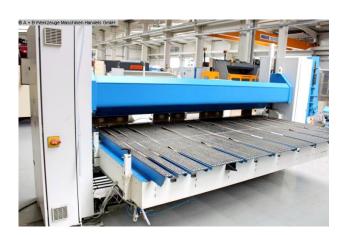

## EHT MULTISWING 4 - 32 (1008-9355109)

Control type CNC

**Construction year** 1999

**Machine no.** 1008-9355109

Make EHT

**Location** Ahaus

- \*\* From a maintenance workshop
- \*\* Good / well-maintained condition (!!)
- in checked conditions machinevideo https://www.youtube.com/watch?v=RY-amZooeX4

## Equipment:

- Robust CNC folding machine
- CNC control unit CYBELEC "DNC 80 PP"
- \* Swiveling control panel, front right
- \* 2D graphic display for display and multiple simulation
- \* 2D graphic programming
- \* Easy handling
- CNC electro-motorized backgauge
- \* Travel range 10.0 1,600 mm
- \* Pneumatic / lowerable stop fingers
- \* Adjustment speed max. 250 mm/sec.
- \* Rear sheet support table with brushes
- Electro-motorized lower beam adjustment (S axis)

- Electro-hydraulic pivoting movement of the lower beam
- Pneumatic upper tool clamping
- Pneumatic lower tool clamping
- 1x freely movable double foot switch
- Original operating instructions + wiring diagram/hydraulic diagram
- \*\* Special accessories included:
- 1x split set of goat's foot upper tools, H = 150 mm (not complete)
- 1x split set of goat's foot upper tools, H = 200 mm (not complete)
- 1x split bending/lower tool
- Rear sheet support with brushes

## **Machine images**

Rottweg 17 • D 48683 Ahaus Tel. (0 25 61) 93 84-0 Fax (0 25 61) 93 84 36 Internet: www.ab-maschinen.de E-Mail: info@ab-maschinen.de Schweißtechnik
Lagereinrichtungen
Industriebedarf
Werksvertretungen
Gebrauchtmaschinen