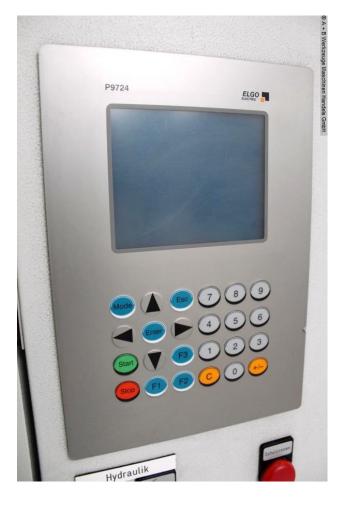

## Furnishing:

- Baffle-guided metal sheet shears with automatic cutting angle adjustment
- Machine frame is an all-steel welded construction
- \* Side stands are connected to the machine table
- EHT / ELGO CNC control model P-9724, front left control panel
- \* for backgauge adjustment and program selection (4 axes)
- Automatic cutting angle adjustment
- Automatic cutting gap adjustment
- Automatic cutting gap compensation
- Support table with ball rollers
- \* There are recessed grips between the table sheets
- front, hinged finger protection
- hydraulically acting sheet metal hold-down devices
- rear protective device (protective grille + light barriers)
- 1x freely movable foot switch
- original operating instructions