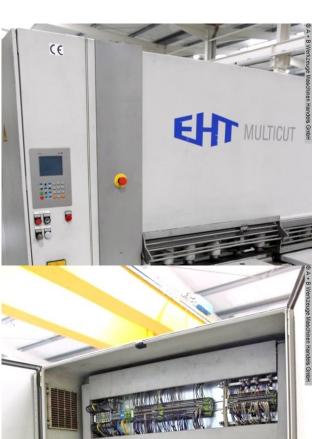

## EHT MULTICUT 10-30 (1008-9325292)

Control type CNC

Construction year 2003

**Machine no.** 1008-9325292

Make EHT

**Location**Ahaus

## Furnishing:

- Baffle-guided metal sheet shears with automatic cutting angle adjustment
- Machine frame is an all-steel welded construction
- \* Side stands are connected to the machine table
- EHT / ELGO CNC control model P-9724, front left control panel
- \* for backgauge adjustment and program selection (4 axes)
- Automatic cutting angle adjustment
- Automatic cutting gap adjustment
- Automatic cutting gap compensation
- Support table with ball rollers
- \* There are recessed grips between the table sheets
- front, hinged finger protection
- hydraulically acting sheet metal hold-down devices
- rear protective device (protective grille + light barriers)
- 1x freely movable foot switch
- original operating instructions

## Machine images

Rottweg 17 • D 48683 Ahaus Tel. (0 25 61) 93 84-0 Fax (0 25 61) 93 84 36 Internet: www.ab-maschinen.de E-Mail: info@ab-maschinen.de Schweißtechnik
Lagereinrichtungen
Industriebedarf
Werksvertretungen
Gebrauchtmaschinen