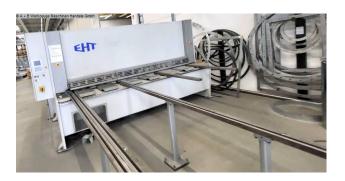

## Furnishing:

- Baffle-guided metal sheet shears with automatic cutting angle adjustment
- Machine frame is an all-steel welded construction
- \* Side stands are connected to the machine table
- EHT / ELGO CNC control model P-9724, front left control panel
- \* for backgauge adjustment and program selection (4 axes)
- Automatic cutting angle adjustment
- Automatic cutting gap adjustment
- Automatic cutting gap compensation
- Support table with ball rollers
- \* There are recessed grips between the table sheets
- front, hinged finger protection
- hydraulically acting sheet metal hold-down devices
- rear protective device (protective grille + light barriers)
- 1x freely movable foot switch
- original operating instructions

## Machine images

Rottweg 17 • D 48683 Ahaus Tel. (0 25 61) 93 84-0 Fax (0 25 61) 93 84 36 Internet: www.ab-maschinen.de E-Mail: info@ab-maschinen.de Schweißtechnik
Lagereinrichtungen
Industriebedarf
Werksvertretungen
Gebrauchtmaschinen