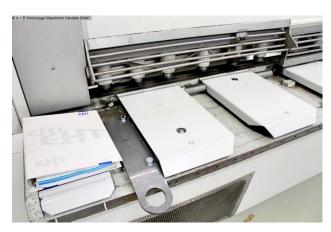

## Furnishing:

- Baffle-guided metal sheet shears with automatic cutting angle adjustment
- Machine frame is an all-steel welded construction
- \* Side stands are connected to the machine table
- EHT / ELGO CNC control model P-9724, front left control panel
- \* for backgauge adjustment and program selection (4 axes)
- Automatic cutting angle adjustment
- Automatic cutting gap adjustment
- Automatic cutting gap compensation
- Support table with ball rollers
- \* There are recessed grips between the table sheets
- front, hinged finger protection
- hydraulically acting sheet metal hold-down devices
- rear protective device (protective grille + light barriers)
- 1x freely movable foot switch
- original operating instructions

## Machine images

Rottweg 17 • D 48683 Ahaus Tel. (0 25 61) 93 84-0 Fax (0 25 61) 93 84 36 Internet: www.ab-maschinen.de E-Mail: info@ab-maschinen.de Schweißtechnik
Lagereinrichtungen
Industriebedarf
Werksvertretungen
Gebrauchtmaschinen