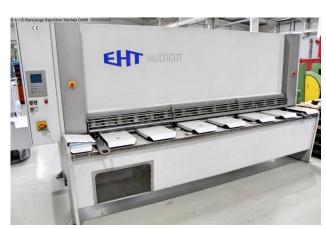

## EHT MULTICUT 10-30 (1008-9325292)

Control type CNC

Construction year 2003

**Machine no.** 1008-9325292

Make EHT

**Location**Ahaus

## Furnishing:

- Baffle-guided metal sheet shears with automatic cutting angle adjustment
- Machine frame is an all-steel welded construction
- \* Side stands are connected to the machine table
- EHT / ELGO CNC control model P-9724, front left control panel
- \* for backgauge adjustment and program selection (4 axes)
- Automatic cutting angle adjustment
- Automatic cutting gap adjustment
- Automatic cutting gap compensation
- Support table with ball rollers
- \* There are recessed grips between the table sheets
- front, hinged finger protection
- hydraulically acting sheet metal hold-down devices
- rear protective device (protective grille + light barriers)
- 1x freely movable foot switch
- original operating instructions

## Machine images

Rottweg 17 • D 48683 Ahaus Tel. (0 25 61) 93 84-0 Fax (0 25 61) 93 84 36 Internet: www.ab-maschinen.de E-Mail: info@ab-maschinen.de Schweißtechnik
Lagereinrichtungen
Industriebedarf
Werksvertretungen
Gebrauchtmaschinen