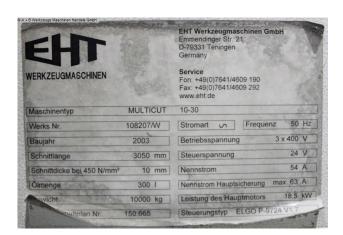

## EHT MULTICUT 10-30 (1008-9325292)

Control type CNC

Construction year 2003

**Machine no.** 1008-9325292

Make EHT

**Location**Ahaus

## **Machine attributes**

sheet width: 3050 mm plate thickness: 10,0 mm thickness at "Niro-steel": 6,0 mm cutting angle adjustment: 0,5 - 2,5 ° 0,05 - 1,0 mm cutting gap adjustment: back stop - adjustable: 10 - 1000 mm 180 mm/s adjustment speed: down holder: 14 Stück 12 - 25 strokes per minute: oil volume: 300 Liter 0: max. 300 bar 400 V voltage: main drive: 18,5 kW 10.000 kg. weight of the machine ca.:

dimensions of the machine ca.: 4080 x 2350 x 2060 mm