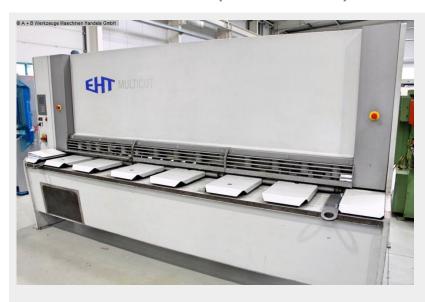

## EHT MULTICUT 10-30 (1008-9325292)

Control type CNC

Construction year 2003

**Machine no.** 1008-9325292

Make EHT

**Location**Ahaus

## Furnishing:

- Baffle-guided metal sheet shears with automatic cutting angle adjustment
- Machine frame is an all-steel welded construction
- \* Side stands are connected to the machine table
- EHT / ELGO CNC control model P-9724, front left control panel
- \* for backgauge adjustment and program selection (4 axes)
- Automatic cutting angle adjustment
- Automatic cutting gap adjustment
- Automatic cutting gap compensation
- Support table with ball rollers
- \* There are recessed grips between the table sheets
- front, hinged finger protection
- hydraulically acting sheet metal hold-down devices
- rear protective device (protective grille + light barriers)
- 1x freely movable foot switch
- original operating instructions

## Machine images

Rottweg 17 • D 48683 Ahaus Tel. (0 25 61) 93 84-0 Fax (0 25 61) 93 84 36 Internet: www.ab-maschinen.de E-Mail: info@ab-maschinen.de Schweißtechnik
Lagereinrichtungen
Industriebedarf
Werksvertretungen
Gebrauchtmaschinen