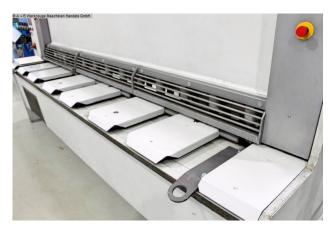

## Furnishing:

- Baffle-guided metal sheet shears with automatic cutting angle adjustment
- Machine frame is an all-steel welded construction
- \* Side stands are connected to the machine table
- EHT / ELGO CNC control model P-9724, front left control panel
- \* for backgauge adjustment and program selection (4 axes)
- Automatic cutting angle adjustment
- Automatic cutting gap adjustment
- Automatic cutting gap compensation
- Support table with ball rollers
- \* There are recessed grips between the table sheets
- front, hinged finger protection
- hydraulically acting sheet metal hold-down devices
- rear protective device (protective grille + light barriers)
- 1x freely movable foot switch
- original operating instructions

## **Machine attributes**

sheet width: 3050 mm plate thickness: 10,0 mm thickness at "Niro-steel": 6,0 mm cutting angle adjustment: 0,5 - 2,5 ° 0,05 - 1,0 mm cutting gap adjustment: back stop - adjustable: 10 - 1000 mm 180 mm/s adjustment speed: down holder: 14 Stück 12 - 25 strokes per minute: oil volume: 300 Liter 0: max. 300 bar 400 V voltage: main drive: 18,5 kW 10.000 kg. weight of the machine ca.:

## Machine images

Rottweg 17 • D 48683 Ahaus Tel. (0 25 61) 93 84-0 Fax (0 25 61) 93 84 36 Internet: www.ab-maschinen.de E-Mail: info@ab-maschinen.de Schweißtechnik
Lagereinrichtungen
Industriebedarf
Werksvertretungen
Gebrauchtmaschinen