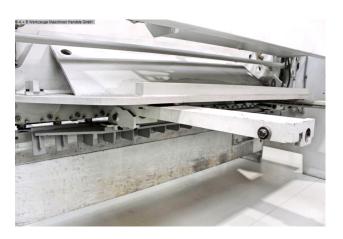

## Furnishing:

- Baffle-guided metal sheet shears with automatic cutting angle adjustment
- Machine frame is an all-steel welded construction
- \* Side stands are connected to the machine table
- EHT / ELGO CNC control model P-9724, front left control panel
- \* for backgauge adjustment and program selection (4 axes)
- Automatic cutting angle adjustment
- Automatic cutting gap adjustment
- Automatic cutting gap compensation
- Support table with ball rollers
- \* There are recessed grips between the table sheets
- front, hinged finger protection
- hydraulically acting sheet metal hold-down devices
- rear protective device (protective grille + light barriers)
- 1x freely movable foot switch
- original operating instructions

<sup>\*\*</sup> maintained condition (!!)

<sup>\*\*</sup> was serviced annually by the manufacturer TRUMPF / EHT

- \*\*Special accessories included:
- 1x EHT extra long side stop with mm scale & feet
- 1x EHT extra long support arm with mm scale & feet
- 2x EHT additional support arms with mm scale
- \* Machine link:

## Machine images

Rottweg 17 • D 48683 Ahaus Tel. (0 25 61) 93 84-0 Fax (0 25 61) 93 84 36 Internet: www.ab-maschinen.de E-Mail: info@ab-maschinen.de Schweißtechnik
Lagereinrichtungen
Industriebedarf
Werksvertretungen
Gebrauchtmaschinen