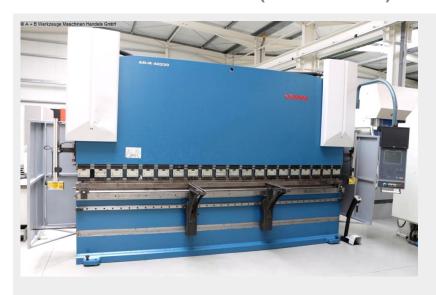

## DURMA CNC AD-R 40.220 (1008-9308447)

Control type CNC

Construction year 2014

**Machine no.** 1008-9308447

**Make** DURMA

**Location**Ahaus

- \*\* Current new price ~ 100.000 Euro
- \*\* Special price upon request

## Equipment:

- CNC electro-hydraulic press brake
- \* Stress-relieved steel construction body = durable monoblock frame
- CYBELEC CNC control model DNC 880 S
- \* graphic display (extern)
- \* Product representation as line, area, or volume drawing
- \* Clear, user-friendly menus in the operator's language
- \* Extensive tool and product library
- \* Graphic 2D programming
- \* Automatic bending sequence calculation and collision detection
- \* Pivoting control panel, front right
- CNC-controlled axes: Y1 + Y2 + X + R axes + CNC crowning
- CNC electro-motorized backgauge (X axis)
- \* With 2 manually adjustable stop fingers (Z axis)
- \* Backgauge with ball screw + linear guides
- \* Travel speed .. 250 mm/sec.

- CNC electro-motorized height adjustment of the backgauge (R axis)
- \* Max. travel 250 mm
- \* Travel speed 140 mm/sec.
- CNC electro-motorized lower beam crowning
- FIESSLER laser safety device at the front
- Upper tool holder with upper wedge crowning & quick-change adapter (AMADA)
- \* Includes split tool set
- 1x universally rotatable MULTI-V die block
- 2x front + sliding robust support arms
- \* Mounted on a linear guide rail system
- Side safety guard (swinging doors)
- Rear safety guard (swinging door)
- 1x freely movable foot switch
- Operating instructions (PDF)

## **Machine attributes**

220 t pressure: chamfer lenght: 4050 mm distance between columns: 3600 mm stroke of upper beam: 265 mm throat: 410 mm dayligth: 530 mm ajustment speed: 160 mm/sec working feed: 10.0 mm/sec return speed: 140 mm/sec Control: DNC 880 S work height max.: 900 mm table width: 104 mm back stop - adjustable: max. 675 mm oil volume: 250 I total power requirement: 22.0 kW weight: 15600 kg