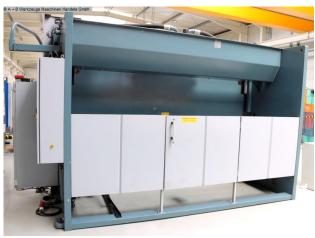

## Equipment:

- CNC electro-hydraulic press brake
- \* Stress-relieved steel construction body = durable monoblock frame
- CYBELEC CNC control model DNC 880 S
- \* graphic display (extern)
- \* Product representation as line, area, or volume drawing
- \* Clear, user-friendly menus in the operator's language
- \* Extensive tool and product library
- \* Graphic 2D programming
- \* Automatic bending sequence calculation and collision detection
- \* Pivoting control panel, front right
- CNC-controlled axes: Y1 + Y2 + X + R axes + CNC crowning
- CNC electro-motorized backgauge (X axis)
- \* With 2 manually adjustable stop fingers (Z axis)
- \* Backgauge with ball screw + linear guides
- \* Travel speed .. 250 mm/sec.

- CNC electro-motorized height adjustment of the backgauge (R axis)
- \* Max. travel 250 mm
- \* Travel speed 140 mm/sec.
- CNC electro-motorized lower beam crowning
- FIESSLER laser safety device at the front
- Upper tool holder with upper wedge crowning & quick-change adapter (AMADA)
- \* Includes split tool set
- 1x universally rotatable MULTI-V die block
- 2x front + sliding robust support arms
- \* Mounted on a linear guide rail system
- Side safety guard (swinging doors)
- Rear safety guard (swinging door)
- 1x freely movable foot switch
- Operating instructions (PDF)