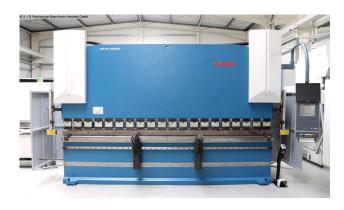

## DURMA CNC AD-R 40.220 (1008-9308447)

Control type CNC

Construction year 2014

**Machine no.** 1008-9308447

**Make** DURMA

**Location**Ahaus

- \*\* Current new price ~ 100.000 Euro
- \*\* Special price upon request

## Equipment:

- CNC electro-hydraulic press brake
- \* Stress-relieved steel construction body = durable monoblock frame
- CYBELEC CNC control model DNC 880 S
- \* graphic display (extern)
- \* Product representation as line, area, or volume drawing
- \* Clear, user-friendly menus in the operator's language
- \* Extensive tool and product library
- \* Graphic 2D programming
- \* Automatic bending sequence calculation and collision detection
- \* Pivoting control panel, front right
- CNC-controlled axes: Y1 + Y2 + X + R axes + CNC crowning
- CNC electro-motorized backgauge (X axis)
- \* With 2 manually adjustable stop fingers (Z axis)
- \* Backgauge with ball screw + linear guides
- \* Travel speed .. 250 mm/sec.

- CNC electro-motorized height adjustment of the backgauge (R axis)
- \* Max. travel 250 mm
- \* Travel speed 140 mm/sec.
- CNC electro-motorized lower beam crowning
- FIESSLER laser safety device at the front
- Upper tool holder with upper wedge crowning & quick-change adapter (AMADA)
- \* Includes split tool set
- 1x universally rotatable MULTI-V die block
- 2x front + sliding robust support arms
- \* Mounted on a linear guide rail system
- Side safety guard (swinging doors)
- Rear safety guard (swinging door)
- 1x freely movable foot switch
- Operating instructions (PDF)

## **Machine attributes**

220 t pressure: chamfer lenght: 4050 mm distance between columns: 3600 mm stroke of upper beam: 265 mm throat: 410 mm dayligth: 530 mm ajustment speed: 160 mm/sec working feed: 10.0 mm/sec return speed: 140 mm/sec Control: DNC 880 S work height max.: 900 mm table width: 104 mm back stop - adjustable: max. 675 mm oil volume: 250 I total power requirement: 22.0 kW weight: 15600 kg