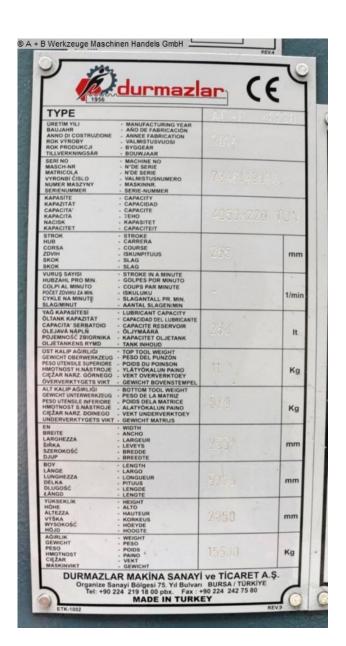

## **Machine attributes**

220 t pressure: chamfer lenght: 4050 mm distance between columns: 3600 mm stroke of upper beam: 265 mm throat: 410 mm dayligth: 530 mm ajustment speed: 160 mm/sec working feed: 10.0 mm/sec return speed: 140 mm/sec Control: DNC 880 S work height max.: 900 mm table width: 104 mm back stop - adjustable: max. 675 mm oil volume: 250 I total power requirement: 22.0 kW weight: 15600 kg

range L-W-H: 5250 x 1770 x 2950 mm