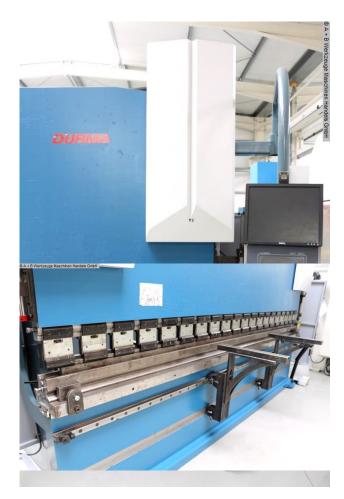

## DURMA CNC AD-R 40.220 (1008-9308447)

Control type CNC

Construction year 2014

**Machine no.** 1008-9308447

**Make** DURMA

**Location**Ahaus

- \*\* Current new price ~ 100.000 Euro
- \*\* Special price upon request

## Equipment:

- CNC electro-hydraulic press brake
- \* Stress-relieved steel construction body = durable monoblock frame
- CYBELEC CNC control model DNC 880 S
- \* graphic display (extern)
- \* Product representation as line, area, or volume drawing
- \* Clear, user-friendly menus in the operator's language
- \* Extensive tool and product library
- \* Graphic 2D programming
- \* Automatic bending sequence calculation and collision detection
- \* Pivoting control panel, front right
- CNC-controlled axes: Y1 + Y2 + X + R axes + CNC crowning
- CNC electro-motorized backgauge (X axis)
- \* With 2 manually adjustable stop fingers (Z axis)
- \* Backgauge with ball screw + linear guides
- \* Travel speed .. 250 mm/sec.

- CNC electro-motorized height adjustment of the backgauge (R axis)
- \* Max. travel 250 mm
- \* Travel speed 140 mm/sec.
- CNC electro-motorized lower beam crowning
- FIESSLER laser safety device at the front
- Upper tool holder with upper wedge crowning & quick-change adapter (AMADA)
- \* Includes split tool set
- 1x universally rotatable MULTI-V die block
- 2x front + sliding robust support arms
- \* Mounted on a linear guide rail system
- Side safety guard (swinging doors)
- Rear safety guard (swinging door)
- 1x freely movable foot switch
- Operating instructions (PDF)

## **Machine attributes**

220 t pressure: chamfer lenght: 4050 mm distance between columns: 3600 mm stroke of upper beam: 265 mm throat: 410 mm dayligth: 530 mm ajustment speed: 160 mm/sec working feed: 10.0 mm/sec return speed: 140 mm/sec Control: DNC 880 S work height max.: 900 mm table width: 104 mm back stop - adjustable: max. 675 mm oil volume: 250 I total power requirement: 22.0 kW weight: 15600 kg