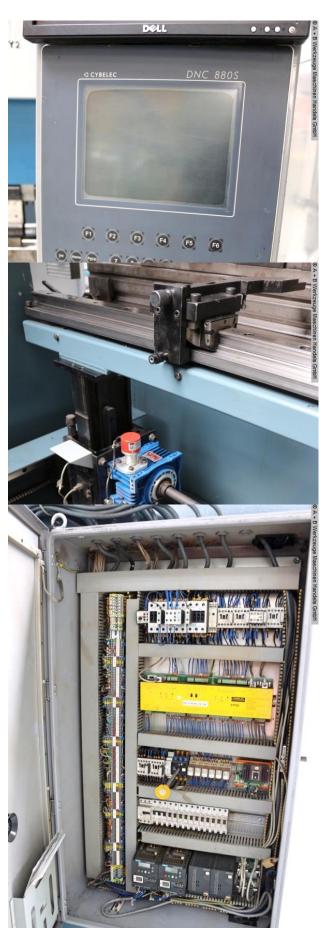

## Equipment:

- CNC electro-hydraulic press brake
- \* Stress-relieved steel construction body = durable monoblock frame
- CYBELEC CNC control model DNC 880 S
- \* graphic display (extern)
- \* Product representation as line, area, or volume drawing
- \* Clear, user-friendly menus in the operator's language
- \* Extensive tool and product library
- \* Graphic 2D programming
- \* Automatic bending sequence calculation and collision detection
- \* Pivoting control panel, front right
- CNC-controlled axes: Y1 + Y2 + X + R axes + CNC crowning
- CNC electro-motorized backgauge (X axis)
- \* With 2 manually adjustable stop fingers (Z axis)
- \* Backgauge with ball screw + linear guides
- \* Travel speed .. 250 mm/sec.

- CNC electro-motorized height adjustment of the backgauge (R axis)
- \* Max. travel 250 mm
- \* Travel speed 140 mm/sec.
- CNC electro-motorized lower beam crowning
- FIESSLER laser safety device at the front
- Upper tool holder with upper wedge crowning & quick-change adapter (AMADA)
- \* Includes split tool set
- 1x universally rotatable MULTI-V die block
- 2x front + sliding robust support arms
- \* Mounted on a linear guide rail system
- Side safety guard (swinging doors)
- Rear safety guard (swinging door)
- 1x freely movable foot switch
- Operating instructions (PDF)