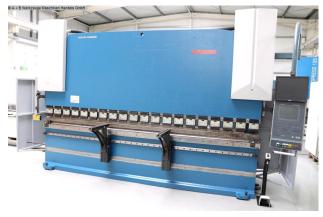

## DURMA CNC AD-R 40.220 (1008-9308447)

Control type CNC

Construction year 2014

**Machine no.** 1008-9308447

**Make** DURMA

**Location**Ahaus

- \*\* Current new price ~ 100.000 Euro
- \*\* Special price upon request

## Equipment:

- CNC electro-hydraulic press brake
- \* Stress-relieved steel construction body = durable monoblock frame
- CYBELEC CNC control model DNC 880 S
- \* graphic display (extern)
- \* Product representation as line, area, or volume drawing
- \* Clear, user-friendly menus in the operator's language
- \* Extensive tool and product library
- \* Graphic 2D programming
- \* Automatic bending sequence calculation and collision detection
- \* Pivoting control panel, front right
- CNC-controlled axes: Y1 + Y2 + X + R axes + CNC crowning
- CNC electro-motorized backgauge (X axis)
- \* With 2 manually adjustable stop fingers (Z axis)
- \* Backgauge with ball screw + linear guides
- \* Travel speed .. 250 mm/sec.

- CNC electro-motorized height adjustment of the backgauge (R axis)
- \* Max. travel 250 mm
- \* Travel speed 140 mm/sec.
- CNC electro-motorized lower beam crowning
- FIESSLER laser safety device at the front
- Upper tool holder with upper wedge crowning & quick-change adapter (AMADA)
- \* Includes split tool set
- 1x universally rotatable MULTI-V die block
- 2x front + sliding robust support arms
- \* Mounted on a linear guide rail system
- Side safety guard (swinging doors)
- Rear safety guard (swinging door)
- 1x freely movable foot switch
- Operating instructions (PDF)

## **Machine attributes**

220 t pressure: chamfer lenght: 4050 mm distance between columns: 3600 mm stroke of upper beam: 265 mm throat: 410 mm dayligth: 530 mm ajustment speed: 160 mm/sec working feed: 10.0 mm/sec return speed: 140 mm/sec Control: DNC 880 S work height max.: 900 mm table width: 104 mm back stop - adjustable: max. 675 mm oil volume: 250 I total power requirement: 22.0 kW weight: 15600 kg