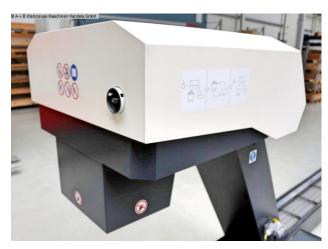

## DMG MORI SCC 11 - 3928502 (1008-9803047)

Control type konventionell

Construction year 2024

**Machine no.** 1008-9803047

Make DMG MORI

**Location** Ahaus

- \*\* Like new condition little used (!!)
- \*\* New price ~ 15.000 Euro
- \*\* Conveyor was previously attached to a DMG MORI CLX 550

SCC belt conveyors are systems for transporting metal chips and small parts.

## **Machine attributes**

length in total: 5104 mm band width: 355 / 220 mm

conveying height: 1242

band speed: ca. 2.0 m/min

voltage: 400 V total power requirement: 2.5 kW weight of the machine ca.: 594 kg