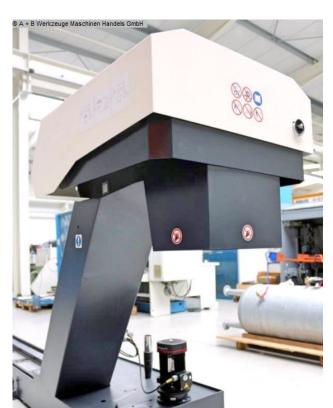

## DMG MORI SCC 11 - 3928502 (1008-9803047)

Control type konventionell

Construction year 2024

**Machine no.** 1008-9803047

Make DMG MORI

**Location** Ahaus

- \*\* Like new condition little used (!!)
- \*\* New price ~ 15.000 Euro
- \*\* Conveyor was previously attached to a DMG MORI CLX 550

SCC belt conveyors are systems for transporting metal chips and small parts.

## **Machine attributes**

length in total: 5104 mm band width: 355 / 220 mm

conveying height: 1242

band speed: ca. 2.0 m/min

voltage: 400 V total power requirement: 2.5 kW weight of the machine ca.: 594 kg