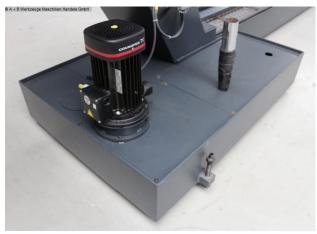

SCC belt conveyors are systems for transporting metal chips and small parts.

## Description:

- Decentralized use on individual and linked machine tools
- Centralized use for the disposal of machine groups and entire production areas
- Suitable for long chips, chip balls, and wool shavings
- Suitable for dry and wet machining

## **Machine attributes**

length in total: 5104 mm band width: 355 / 220 mm

conveying height: 1242

band speed: ca. 2.0 m/min

voltage: 400 V total power requirement: 2.5 kW weight of the machine ca.: 594 kg