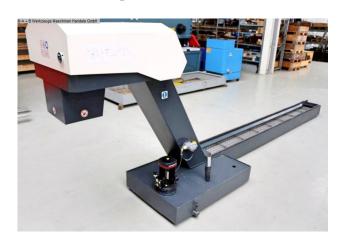

## DMG MORI SCC 11 - 3928502 (1008-9803047)

Control type konventionell

Construction year 2024

**Machine no.** 1008-9803047

Make DMG MORI

**Location** Ahaus

- \*\* Like new condition little used (!!)
- \*\* New price ~ 15.000 Euro
- \*\* Conveyor was previously attached to a DMG MORI CLX 550

SCC belt conveyors are systems for transporting metal chips and small parts.

## **Machine attributes**

length in total: 5104 mm band width: 355 / 220 mm

conveying height: 1242

band speed: ca. 2.0 m/min

voltage: 400 V total power requirement: 2.5 kW weight of the machine ca.: 594 kg

dimensions of the machine ca.: 5104 x 1010 x 1627 mm