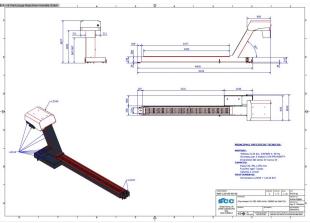

## **Machine attributes**

length in total: 5104 mm band width: 355 / 220 mm

conveying height: 1242

band speed: ca. 2.0 m/min

voltage: 400 V total power requirement: 2.5 kW weight of the machine ca.: 594 kg

dimensions of the machine ca.: 5104 x 1010 x 1627 mm