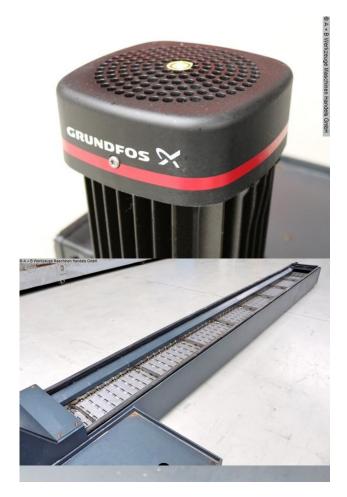

SCC belt conveyors are systems for transporting metal chips and small parts.

## **Machine attributes**

length in total: 5104 mm band width: 355 / 220 mm

conveying height: 1242

band speed: ca. 2.0 m/min

voltage: 400 V total power requirement: 2.5 kW weight of the machine ca.: 594 kg