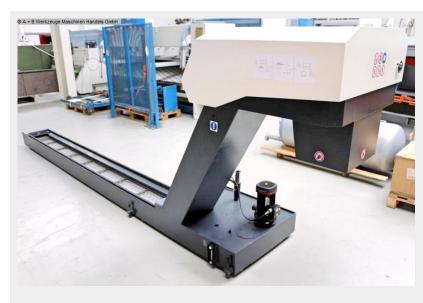

## DMG MORI SCC 11 - 3928502 (1008-9803047)

Control type konventionell

Construction year 2024

**Machine no.** 1008-9803047

Make DMG MORI

**Location** Ahaus

- \*\* Like new condition little used (!!)
- \*\* New price ~ 15.000 Euro
- \*\* Conveyor was previously attached to a DMG MORI CLX 550

SCC belt conveyors are systems for transporting metal chips and small parts.

## **Machine attributes**

length in total: 5104 mm band width: 355 / 220 mm

conveying height: 1242

band speed: ca. 2.0 m/min

voltage: 400 V total power requirement: 2.5 kW weight of the machine ca.: 594 kg

dimensions of the machine ca.: 5104 x 1010 x 1627 mm