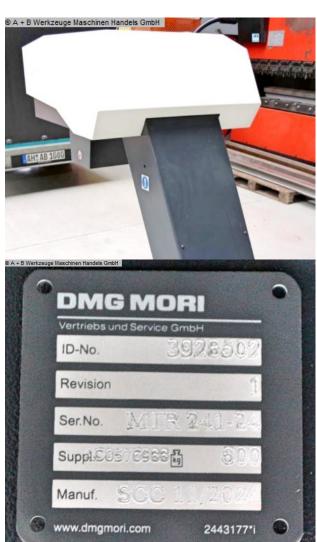

## DMG MORI SCC 11 - 3928502 (1008-9803047)

Control type konventionell

Construction year 2024

**Machine no.** 1008-9803047

Make DMG MORI

**Location** Ahaus

- \*\* Like new condition little used (!!)
- \*\* New price ~ 15.000 Euro
- \*\* Conveyor was previously attached to a DMG MORI CLX 550