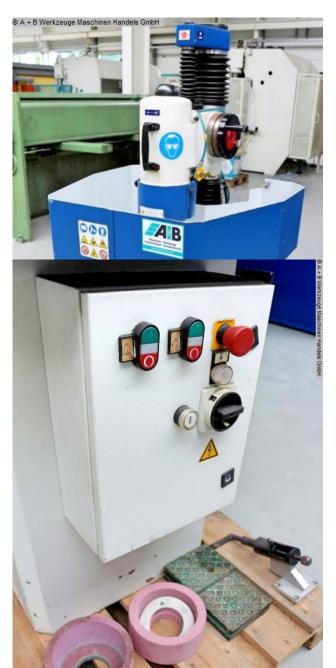

## Equipment:

- Electric cup grinder
- Includes 250 x 150 mm magnetic chuck
- Optimal monolithic rigidity
- Additionally reinforced with a vibration-free column support arm
- \* for extreme precision and the most accurate finishing
- Wet grinding device (coolant system)
- Machine base
- Adjustable grinding wheel guard
- Main switch at the front including main switch