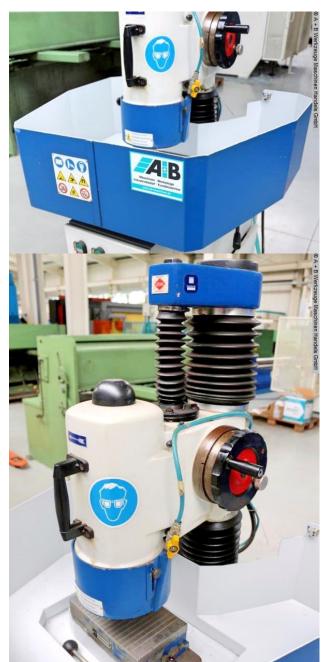

## Equipment:

- Electric cup grinder
- Includes 250 x 150 mm magnetic chuck
- Optimal monolithic rigidity
- Additionally reinforced with a vibration-free column support arm
- \* for extreme precision and the most accurate finishing
- Wet grinding device (coolant system)
- Machine base
- Adjustable grinding wheel guard
- Main switch at the front including main switch