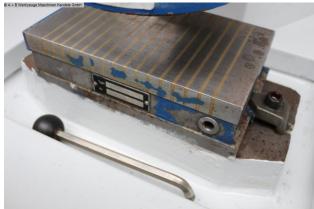

## Equipment:

- Electric cup grinder
- Includes 250 x 150 mm magnetic chuck
- Optimal monolithic rigidity
- Additionally reinforced with a vibration-free column support arm
- \* for extreme precision and the most accurate finishing
- Wet grinding device (coolant system)
- Machine base
- Adjustable grinding wheel guard
- Main switch at the front including main switch

## Machine attributes

| grinding length:             | 330 mm            |
|------------------------------|-------------------|
| grinding width:              | 140 mm            |
| workpiece height:            | 280 mm            |
| spindle turning speed range: | 2840 U/min        |
| grinding wheel size:         | Ø 130 x 80 mm     |
| total power requirement:     | 2.2 KW            |
| weight of the machine ca .:  | 350 kg            |
| range L-W-H:                 | 1050 x 950 x 1750 |