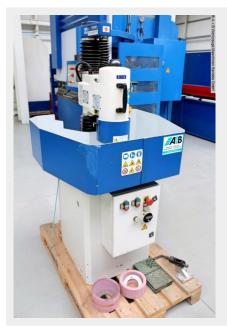

## DELTA LB 300 (1008-9239009)

Control type konventionell

Construction year 1998

Machine no. 1008-9239009

**Make** DELTA

Location Ahaus

- \*\* From a maintenance workshop
- \*\* good condition (!!)

## Equipment:

- Electric cup grinder
- Includes 250 x 150 mm magnetic chuck
- Optimal monolithic rigidity
- Additionally reinforced with a vibration-free column support arm
- \* for extreme precision and the most accurate finishing
- Wet grinding device (coolant system)
- Machine base
- Adjustable grinding wheel guard
- Main switch at the front including main switch

## Machine attributes

| grinding length:             | 330 mm            |
|------------------------------|-------------------|
| grinding width:              | 140 mm            |
| workpiece height:            | 280 mm            |
| spindle turning speed range: | 2840 U/min        |
| grinding wheel size:         | Ø 130 x 80 mm     |
| total power requirement:     | 2.2 KW            |
| weight of the machine ca .:  | 350 kg            |
| range L-W-H:                 | 1050 x 950 x 1750 |