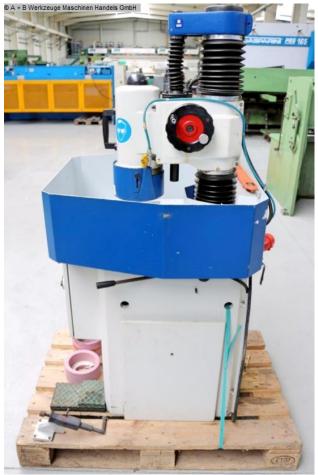

## Equipment:

- Electric cup grinder
- Includes 250 x 150 mm magnetic chuck
- Optimal monolithic rigidity
- Additionally reinforced with a vibration-free column support arm
- \* for extreme precision and the most accurate finishing
- Wet grinding device (coolant system)
- Machine base
- Adjustable grinding wheel guard
- Main switch at the front including main switch

## Machine attributes

| grinding length:             | 330 mm            |
|------------------------------|-------------------|
| grinding width:              | 140 mm            |
| workpiece height:            | 280 mm            |
| spindle turning speed range: | 2840 U/min        |
| grinding wheel size:         | Ø 130 x 80 mm     |
| total power requirement:     | 2.2 KW            |
| weight of the machine ca .:  | 350 kg            |
| range L-W-H:                 | 1050 x 950 x 1750 |