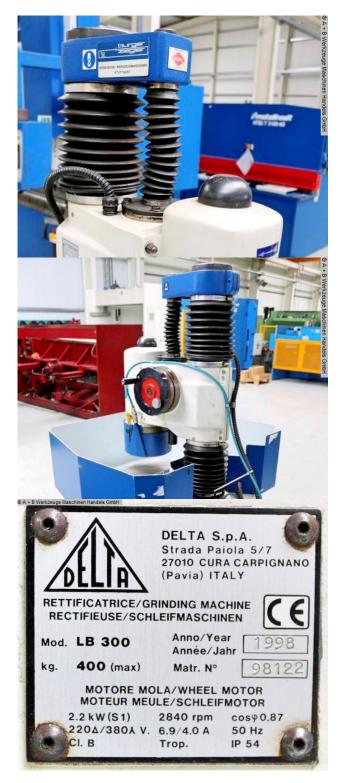

## DELTA LB 300 (1008-9239009)

Control type konventionell

Construction year 1998

Machine no. 1008-9239009

**Make** DELTA

Location Ahaus

- \*\* From a maintenance workshop
- \*\* good condition (!!)

## Machine attributes

| grinding length:             | 330 mm            |
|------------------------------|-------------------|
| grinding width:              | 140 mm            |
| workpiece height:            | 280 mm            |
| spindle turning speed range: | 2840 U/min        |
| grinding wheel size:         | Ø 130 x 80 mm     |
| total power requirement:     | 2.2 KW            |
| weight of the machine ca .:  | 350 kg            |
| range L-W-H:                 | 1050 x 950 x 1750 |