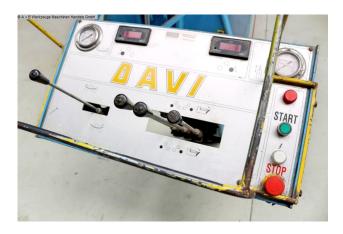

## Features:

- Robust electro-hydraulic 3-roll bending machine
- 3-roll concept offers a wide range of bending and rounding options
- Pivoting control unit at the front
- \* Operation Control of all rolls and machine axes
- \* Digital position display
- \* Manual operation via joysticks
- Diameters of up to 1.1 times the top roll diameter are possible
- Forged and hardened rolls with a hardness of 53-55 HRC
- Low-maintenance, stable machine design
- Sturdy welded steel construction
- Electro-hydraulic folding bearing for easy pipe removal
- Pressure gauge / pressure indicator for the rolls
- Safety device (safety lanyard with switch unit)
- Operating instructions (PDF)