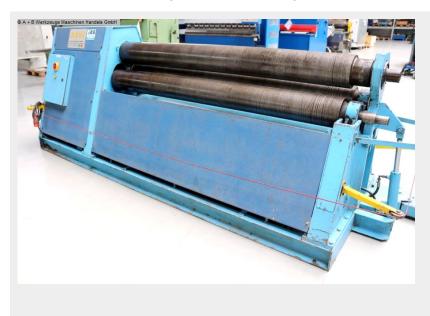

## DAVI MCO 2020 (1008-9401298)

Control type konventionell

**Construction year** 1992

Machine no. 1008-9401298

**Make** DAVI

Location Ahaus

## Features:

- Robust electro-hydraulic 3-roll bending machine
- 3-roll concept offers a wide range of bending and rounding options
- Pivoting control unit at the front
- \* Operation Control of all rolls and machine axes
- \* Digital position display
- \* Manual operation via joysticks
- Diameters of up to 1.1 times the top roll diameter are possible
- Forged and hardened rolls with a hardness of 53-55 HRC
- Low-maintenance, stable machine design
- Sturdy welded steel construction
- Electro-hydraulic folding bearing for easy pipe removal
- Pressure gauge / pressure indicator for the rolls
- Safety device (safety lanyard with switch unit)
- Operating instructions (PDF)

## Machine attributes

| sheet width:             | 2050 mm               |
|--------------------------|-----------------------|
| plate thickness:         | 10.0 mm ST            |
| pre-bending:             | 8.0 mm ST             |
| diameter of upper rolls: | ~ 205 mm              |
| side roll diameter:      | ~ 195 mm              |
| Control:                 | konv.                 |
| oil volume:              | 80.0 Liter            |
| voltage:                 | 380 V                 |
| total power requirement: | 5.5 kW                |
| weight:                  | 3200 kg               |
| range L-W-H:             | 4500 x 1500 x 1300 mm |