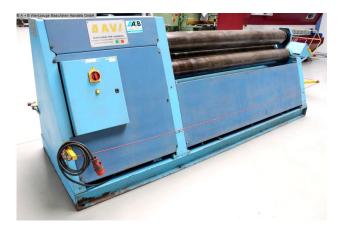

## DAVI MCO 2020 (1008-9401298)

Control type konventionell

**Construction year** 1992

Machine no. 1008-9401298

**Make** DAVI

Location Ahaus

## Features:

- Robust electro-hydraulic 3-roll bending machine
- 3-roll concept offers a wide range of bending and rounding options
- Pivoting control unit at the front
- \* Operation Control of all rolls and machine axes
- \* Digital position display
- \* Manual operation via joysticks
- Diameters of up to 1.1 times the top roll diameter are possible
- Forged and hardened rolls with a hardness of 53-55 HRC
- Low-maintenance, stable machine design
- Sturdy welded steel construction
- Electro-hydraulic folding bearing for easy pipe removal
- Pressure gauge / pressure indicator for the rolls
- Safety device (safety lanyard with switch unit)
- Operating instructions (PDF)

## Machine attributes

| sheet width:             | 2050 mm               |
|--------------------------|-----------------------|
| plate thickness:         | 10.0 mm ST            |
| pre-bending:             | 8.0 mm ST             |
| diameter of upper rolls: | ~ 205 mm              |
| side roll diameter:      | ~ 195 mm              |
| Control:                 | konv.                 |
| oil volume:              | 80.0 Liter            |
| voltage:                 | 380 V                 |
| total power requirement: | 5.5 kW                |
| weight:                  | 3200 kg               |
| range L-W-H:             | 4500 x 1500 x 1300 mm |