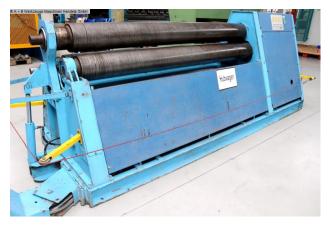

## DAVI MCO 2020 (1008-9401298)

Control type konventionell

**Construction year** 1992

Machine no. 1008-9401298

**Make** DAVI

Location Ahaus

## Features:

- Robust electro-hydraulic 3-roll bending machine
- 3-roll concept offers a wide range of bending and rounding options
- Pivoting control unit at the front
- \* Operation Control of all rolls and machine axes
- \* Digital position display
- \* Manual operation via joysticks
- Diameters of up to 1.1 times the top roll diameter are possible
- Forged and hardened rolls with a hardness of 53-55 HRC
- Low-maintenance, stable machine design
- Sturdy welded steel construction
- Electro-hydraulic folding bearing for easy pipe removal
- Pressure gauge / pressure indicator for the rolls
- Safety device (safety lanyard with switch unit)
- Operating instructions (PDF)

## Machine attributes

| sheet width:             | 2050 mm               |
|--------------------------|-----------------------|
| plate thickness:         | 10.0 mm ST            |
| pre-bending:             | 8.0 mm ST             |
| diameter of upper rolls: | ~ 205 mm              |
| side roll diameter:      | ~ 195 mm              |
| Control:                 | konv.                 |
| oil volume:              | 80.0 Liter            |
| voltage:                 | 380 V                 |
| total power requirement: | 5.5 kW                |
| weight:                  | 3200 kg               |
| range L-W-H:             | 4500 x 1500 x 1300 mm |