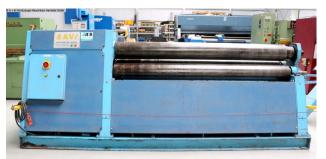

## DAVI MCO 2020 (1008-9401298)

Control type konventionell

**Construction year** 1992

Machine no. 1008-9401298

**Make** DAVI

Location Ahaus

## Features:

- Robust electro-hydraulic 3-roll bending machine
- 3-roll concept offers a wide range of bending and rounding options
- Pivoting control unit at the front
- \* Operation Control of all rolls and machine axes
- \* Digital position display
- \* Manual operation via joysticks
- Diameters of up to 1.1 times the top roll diameter are possible
- Forged and hardened rolls with a hardness of 53-55 HRC
- Low-maintenance, stable machine design
- Sturdy welded steel construction
- Electro-hydraulic folding bearing for easy pipe removal
- Pressure gauge / pressure indicator for the rolls
- Safety device (safety lanyard with switch unit)
- Operating instructions (PDF)

## Machine attributes

| sheet width:             | 2050 mm               |
|--------------------------|-----------------------|
| plate thickness:         | 10.0 mm ST            |
| pre-bending:             | 8.0 mm ST             |
| diameter of upper rolls: | ~ 205 mm              |
| side roll diameter:      | ~ 195 mm              |
| Control:                 | konv.                 |
| oil volume:              | 80.0 Liter            |
| voltage:                 | 380 V                 |
| total power requirement: | 5.5 kW                |
| weight:                  | 3200 kg               |
| range L-W-H:             | 4500 x 1500 x 1300 mm |