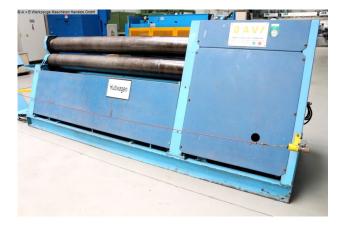

## DAVI MCO 2020 (1008-9401298)

Control type konventionell

**Construction year** 1992

Machine no. 1008-9401298

**Make** DAVI

Location Ahaus

## Features:

- Robust electro-hydraulic 3-roll bending machine
- 3-roll concept offers a wide range of bending and rounding options
- Pivoting control unit at the front
- \* Operation Control of all rolls and machine axes
- \* Digital position display
- \* Manual operation via joysticks
- Diameters of up to 1.1 times the top roll diameter are possible
- Forged and hardened rolls with a hardness of 53-55 HRC
- Low-maintenance, stable machine design
- Sturdy welded steel construction
- Electro-hydraulic folding bearing for easy pipe removal
- Pressure gauge / pressure indicator for the rolls
- Safety device (safety lanyard with switch unit)
- Operating instructions (PDF)

## Machine attributes

| sheet width:             | 2050 mm               |
|--------------------------|-----------------------|
| plate thickness:         | 10.0 mm ST            |
| pre-bending:             | 8.0 mm ST             |
| diameter of upper rolls: | ~ 205 mm              |
| side roll diameter:      | ~ 195 mm              |
| Control:                 | konv.                 |
| oil volume:              | 80.0 Liter            |
| voltage:                 | 380 V                 |
| total power requirement: | 5.5 kW                |
| weight:                  | 3200 kg               |
| range L-W-H:             | 4500 x 1500 x 1300 mm |