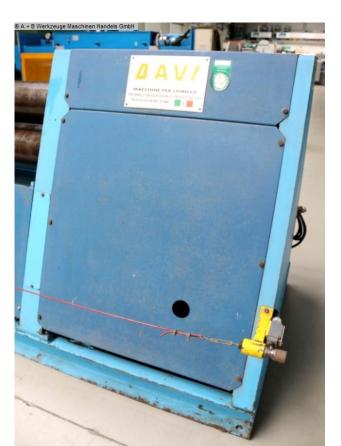

## DAVI MCO 2020 (1008-9401298)

Control type konventionell

**Construction year** 1992

Machine no. 1008-9401298

**Make** DAVI

Location Ahaus

## Features:

- Robust electro-hydraulic 3-roll bending machine
- 3-roll concept offers a wide range of bending and rounding options
- Pivoting control unit at the front
- \* Operation Control of all rolls and machine axes
- \* Digital position display
- \* Manual operation via joysticks
- Diameters of up to 1.1 times the top roll diameter are possible
- Forged and hardened rolls with a hardness of 53-55 HRC
- Low-maintenance, stable machine design
- Sturdy welded steel construction
- Electro-hydraulic folding bearing for easy pipe removal
- Pressure gauge / pressure indicator for the rolls
- Safety device (safety lanyard with switch unit)
- Operating instructions (PDF)