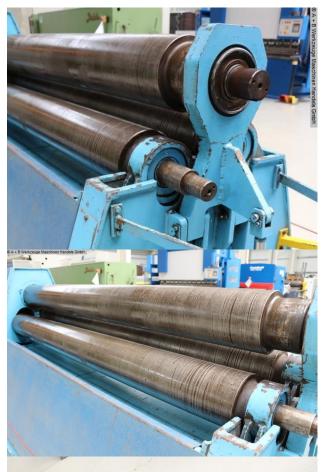

## Features:

- Robust electro-hydraulic 3-roll bending machine
- 3-roll concept offers a wide range of bending and rounding options
- Pivoting control unit at the front
- \* Operation Control of all rolls and machine axes
- \* Digital position display
- \* Manual operation via joysticks
- Diameters of up to 1.1 times the top roll diameter are possible
- Forged and hardened rolls with a hardness of 53-55 HRC
- Low-maintenance, stable machine design
- Sturdy welded steel construction
- Electro-hydraulic folding bearing for easy pipe removal
- Pressure gauge / pressure indicator for the rolls
- Safety device (safety lanyard with switch unit)
- Operating instructions (PDF)

## Machine attributes

| sheet width:             | 2050 mm               |
|--------------------------|-----------------------|
| plate thickness:         | 10.0 mm ST            |
| pre-bending:             | 8.0 mm ST             |
| diameter of upper rolls: | ~ 205 mm              |
| side roll diameter:      | ~ 195 mm              |
| Control:                 | konv.                 |
| oil volume:              | 80.0 Liter            |
| voltage:                 | 380 V                 |
| total power requirement: | 5.5 kW                |
| weight:                  | 3200 kg               |
| range L-W-H:             | 4500 x 1500 x 1300 mm |