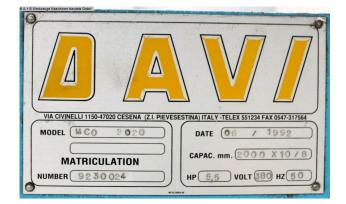

## DAVI MCO 2020 (1008-9401298)

Control type konventionell

**Construction year** 1992

Machine no. 1008-9401298

**Make** DAVI

Location Ahaus

## Machine attributes

| sheet width:             | 2050 mm               |
|--------------------------|-----------------------|
| plate thickness:         | 10.0 mm ST            |
| pre-bending:             | 8.0 mm ST             |
| diameter of upper rolls: | ~ 205 mm              |
| side roll diameter:      | ~ 195 mm              |
| Control:                 | konv.                 |
| oil volume:              | 80.0 Liter            |
| voltage:                 | 380 V                 |
| total power requirement: | 5.5 kW                |
| weight:                  | 3200 kg               |
| range L-W-H:             | 4500 x 1500 x 1300 mm |