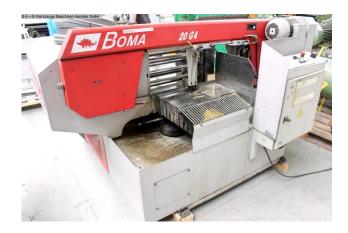

## Furnishing:

- stepless speed adjustment of the saw band
- Handwheel for saw band tension
- stable machine stand in welded construction
- Rotary table for miter adjustment
- Fast / precise setting of the miter areas
- Quick release material
- Material support table with circumferential water channel
- clear control panel
- \* for electrical and hydraulic central control
- coolant device
- Required instructions

## **Machine attributes**

cutting diameter: 320 mm capacity 90 degrees: flat: 470 x 320 mm

capacity 45 degrees: round: 320 mm

capacity 45 degrees: flat: 300 x 320 mm capacity 60 degrees: round: 200 mm

capacity 60 degrees: flat: 190 x 320 mm