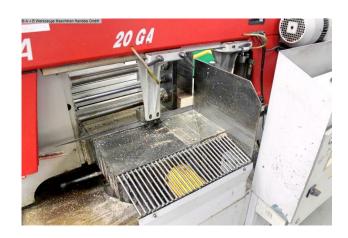

## Furnishing:

- stepless speed adjustment of the saw band
- Handwheel for saw band tension
- stable machine stand in welded construction
- Rotary table for miter adjustment
- Fast / precise setting of the miter areas
- Quick release material
- Material support table with circumferential water channel
- clear control panel
- \* for electrical and hydraulic central control
- coolant device
- Required instructions

## **Machine attributes**

cutting diameter: 320 mm capacity 90 degrees: flat: 470 x 320 mm

capacity 45 degrees: round: 320 mm

capacity 45 degrees: flat: 300 x 320 mm capacity 60 degrees: round: 200 mm

capacity 60 degrees: flat: 190 x 320 mm