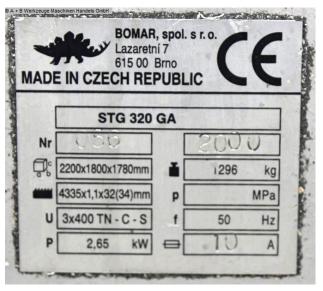

## **BOMAR - Vollautomat STG 320 GA** (1008-9173358)

Control type konventionell

**Machine no.** 1008-9173358

Make BOMAR - Vollautomat

## **Machine attributes**

cutting diameter: 320 mm capacity 90 degrees: flat: 470 x 320 mm

capacity 45 degrees: round: 320 mm

capacity 45 degrees: flat: 300 x 320 mm capacity 60 degrees: round: 200 mm

capacity 60 degrees: flat: 190 x 320 mm

saw band length: 4335 x 32(34) x 1.1 mm

cutting speed: 20 - 90 m/min total power requirement: 2,53 kW weight: 1296 kg

range L-W-H: 2400 x 1506 x 2000 mm