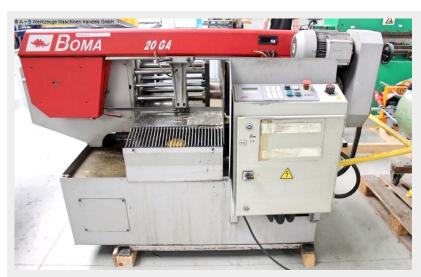

## **BOMAR - Vollautomat STG 320 GA** (1008-9173358)

Control type konventionell

**Machine no.** 1008-9173358

Make BOMAR - Vollautomat

## Furnishing:

- stepless speed adjustment of the saw band
- Handwheel for saw band tension
- stable machine stand in welded construction
- Rotary table for miter adjustment
- Fast / precise setting of the miter areas
- Quick release material
- Material support table with circumferential water channel
- clear control panel
- \* for electrical and hydraulic central control
- coolant device
- Required instructions

## **Machine attributes**

cutting diameter: 320 mm capacity 90 degrees: flat: 470 x 320 mm

capacity 45 degrees: round: 320 mm

capacity 45 degrees: flat: 300 x 320 mm capacity 60 degrees: round: 200 mm

capacity 60 degrees: flat: 190 x 320 mm