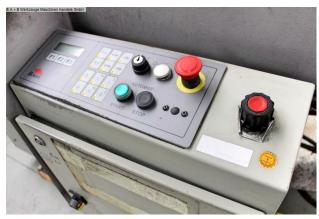

## Furnishing:

- stepless speed adjustment of the saw band
- Handwheel for saw band tension
- stable machine stand in welded construction
- Rotary table for miter adjustment
- Fast / precise setting of the miter areas
- Quick release material
- Material support table with circumferential water channel
- clear control panel
- \* for electrical and hydraulic central control
- coolant device
- Required instructions