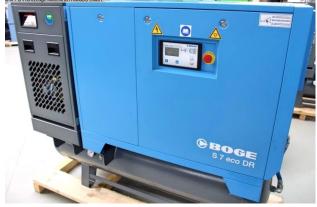

## BOGE S7 ECO DR - 10 bar (1008-9489106)

Control type konventionell

**Construction year** 2023

**Machine no.** 1008-9489106

Make BOGE

Location Ahaus

- \*\* Exhibition machine / not yet in use
- \*\* new BOGE SOLID model series
- \*\* ~ List price : 9.450 euros / special price on request
- \*\* Made in Germany

## Furnishing:

- with container and dryer / can be used immediately
- Microprocessor control SOLID base control
- Network pressure sensor
- Belt driven drive system
- low compressed air temperature due to effective aftercooler
- lying underneath compressed air tank
- including cold compressed air dryer
- \* automatically working with pre- and post-filter ( mounted )