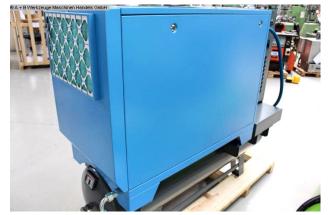

## BOGE S7 ECO DR - 10 bar (1008-9489106)

Control type konventionell

**Construction year** 2023

**Machine no.** 1008-9489106

Make BOGE

Location Ahaus

- \*\* Exhibition machine / not yet in use
- \*\* new BOGE SOLID model series
- \*\* ~ List price : 9.450 euros / special price on request
- \*\* Made in Germany

## Furnishing:

- with container and dryer / can be used immediately
- Microprocessor control SOLID base control
- Network pressure sensor
- Belt driven drive system
- low compressed air temperature due to effective aftercooler
- lying underneath compressed air tank
- including cold compressed air dryer
- \* automatically working with pre- and post-filter ( mounted )

10 bar 1.000 L/min 400 V 250 Liter 410 kg. 7,5 kW 1915 x 650 x 1640 mm