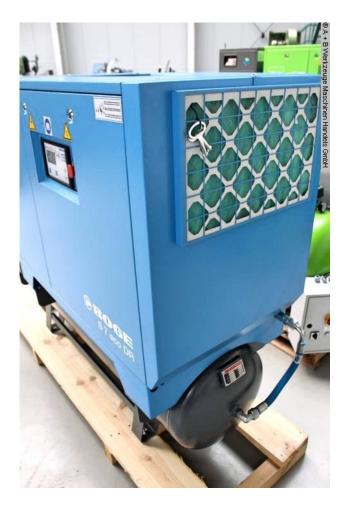

## BOGE S7 ECO DR - 10 bar (1008-9489106)

Control type konventionell

**Construction year** 2023

**Machine no.** 1008-9489106

Make BOGE

Location Ahaus

- \*\* Exhibition machine / not yet in use
- \*\* new BOGE SOLID model series
- \*\* ~ List price : 9.450 euros / special price on request
- \*\* Made in Germany

## Furnishing:

- with container and dryer / can be used immediately
- Microprocessor control SOLID base control
- Network pressure sensor
- Belt driven drive system
- low compressed air temperature due to effective aftercooler
- lying underneath compressed air tank
- including cold compressed air dryer
- \* automatically working with pre- and post-filter ( mounted )

10 bar 1.000 L/min 400 V 250 Liter 410 kg. 7,5 kW 1915 x 650 x 1640 mm