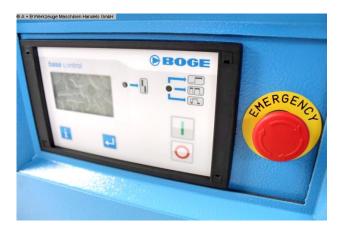

## Furnishing:

- with container and dryer / can be used immediately
- Microprocessor control SOLID base control
- Network pressure sensor
- Belt driven drive system
- low compressed air temperature due to effective aftercooler
- lying underneath compressed air tank
- including cold compressed air dryer
- \* automatically working with pre- and post-filter ( mounted )