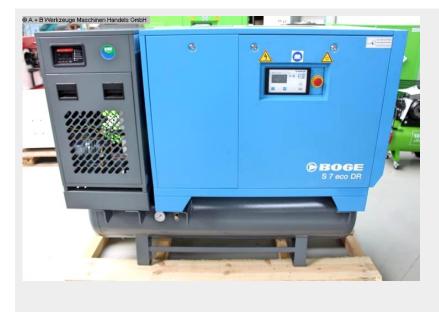

## BOGE S7 ECO DR - 10 bar (1008-9489106)

Control type konventionell

**Construction year** 2023

**Machine no.** 1008-9489106

Make BOGE

Location Ahaus

- \*\* Exhibition machine / not yet in use
- \*\* new BOGE SOLID model series
- \*\* ~ List price : 9.450 euros / special price on request
- \*\* Made in Germany

## Furnishing:

- with container and dryer / can be used immediately
- Microprocessor control SOLID base control
- Network pressure sensor
- Belt driven drive system
- low compressed air temperature due to effective aftercooler
- lying underneath compressed air tank
- including cold compressed air dryer
- \* automatically working with pre- and post-filter ( mounted )

## Machine attributes

| feed pressure:               |
|------------------------------|
| Effective free air delivery: |
| motor:                       |
| 0:                           |
| weight of the machine ca .:  |
| total power requirement:     |
| range L-W-H:                 |

10 bar 1.000 L/min 400 V 250 Liter 410 kg. 7,5 kW 1915 x 650 x 1640 mm