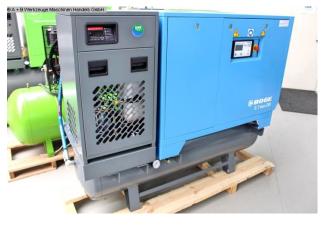

## BOGE S7 ECO DR - 10 bar (1008-9489106)

Control type konventionell

**Construction year** 2023

**Machine no.** 1008-9489106

Make BOGE

Location Ahaus

- \*\* Exhibition machine / not yet in use
- \*\* new BOGE SOLID model series
- \*\* ~ List price : 9.450 euros / special price on request
- \*\* Made in Germany

## Furnishing:

- with container and dryer / can be used immediately
- Microprocessor control SOLID base control
- Network pressure sensor
- Belt driven drive system
- low compressed air temperature due to effective aftercooler
- lying underneath compressed air tank
- including cold compressed air dryer
- \* automatically working with pre- and post-filter ( mounted )

## Machine attributes

| feed pressure:               |
|------------------------------|
| Effective free air delivery: |
| motor:                       |
| 0:                           |
| weight of the machine ca .:  |
| total power requirement:     |
| range L-W-H:                 |

10 bar 1.000 L/min 400 V 250 Liter 410 kg. 7,5 kW 1915 x 650 x 1640 mm