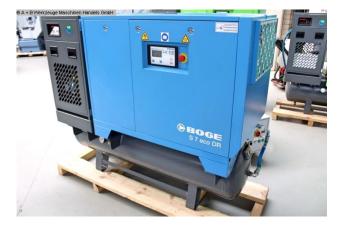

## BOGE S7 ECO DR - 10 bar (1008-9489106)

Control type konventionell

**Construction year** 2023

**Machine no.** 1008-9489106

Make BOGE

Location Ahaus

- \*\* Exhibition machine / not yet in use
- \*\* new BOGE SOLID model series
- \*\* ~ List price : 9.450 euros / special price on request
- \*\* Made in Germany

## Furnishing:

- with container and dryer / can be used immediately
- Microprocessor control SOLID base control
- Network pressure sensor
- Belt driven drive system
- low compressed air temperature due to effective aftercooler
- lying underneath compressed air tank
- including cold compressed air dryer
- \* automatically working with pre- and post-filter ( mounted )

## Machine attributes

| feed pressure:               |
|------------------------------|
| Effective free air delivery: |
| motor:                       |
| 0:                           |
| weight of the machine ca .:  |
| total power requirement:     |
| range L-W-H:                 |

10 bar 1.000 L/min 400 V 250 Liter 410 kg. 7,5 kW 1915 x 650 x 1640 mm