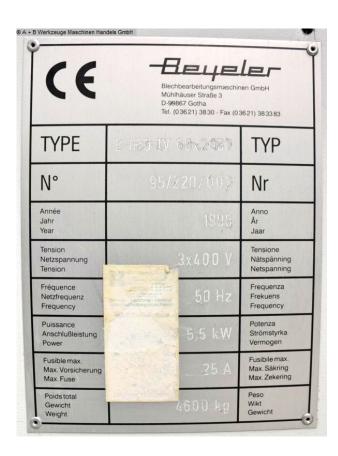

## BEYELER EURO IV 60 x 2050 (1008-9308455)

Control type CNC

**Construction year** 1995

**Machine no.** 1008-9308455

Make BEYELER

**Location** Ahaus

- \*\* Machine from a workshop for the disabled
- \*\* very good / well-maintained condition (!!)
- in checked conditions machinevideo https://www.youtube.com/watch?v=jileVh2DvNA

## **Machine attributes**

60.0 t pressure: chamfer lenght: 2050 mm distance between columns: 1550 mm column arm: 255 mm stroke: 165 mm dayligth: 360 mm table height: 890 mm working feed: 7.0 mm/sec return speed: 85.0 mm/sec back stop - adjustable: max. 500 mm Control: EURO IV oil volume: 100 ltr. 5.5 kW total power requirement: weight: 4600 kg