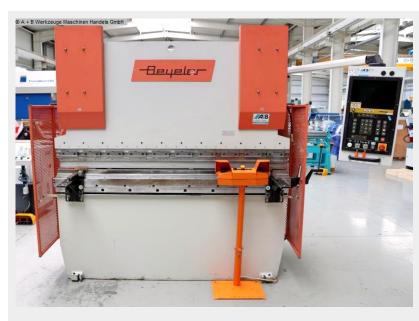

## BEYELER EURO IV 60 x 2050 (1008-9308455)

Control type CNC

**Construction year** 1995

**Machine no.** 1008-9308455

Make BEYELER

**Location** Ahaus

- \*\* Machine from a workshop for the disabled
- \*\* very good / well-maintained condition (!!)
- in checked conditions machinevideo https://www.youtube.com/watch?v=jileVh2DvNA

## Equipment:

- CNC electro-hydraulic press brake
- CNC CYBELEC EURO IV control unit
- \* High-resolution screen
- \* Clear, easy-to-read menus in the operator's language
- \* Tool & product library
- \* Front right control panel, pivoting
- CNC-controlled axes: Y1 + Y2 + X + R axes
- CNC electro-motorized backgauge (X axis)
- \* Max. travel 500 mm
- \* Travel speed 180 mm/sec.

- CNC electro-motorized height adjustment (R axis)
- \* Max. travel 130 mm
- \* Travel speed 50 mm/sec.
- 3 manually adjustable stop fingers
- BEYELER electro-hydraulic top tool clamping
- \* Includes adapter from BEYELER to AMADA tools
- \* 1 bending tool set
- Manual table crowning including analog value scale
- \* Adjustment via hand crank
- \* Includes adapter rail for BEYELER tools
- 2 front material/sheet support arms
- 1 freely movable two-hand control unit
- 1 freely movable foot switch
- Side guards (2 hinged doors)
- Rear guards (1 hinged door)
- Operating instructions for machine and control system

## **Machine attributes**

60.0 t pressure: chamfer lenght: 2050 mm distance between columns: 1550 mm column arm: 255 mm stroke: 165 mm dayligth: 360 mm table height: 890 mm working feed: 7.0 mm/sec return speed: 85.0 mm/sec back stop - adjustable: max. 500 mm Control: EURO IV oil volume: 100 ltr. 5.5 kW total power requirement: weight: 4600 kg