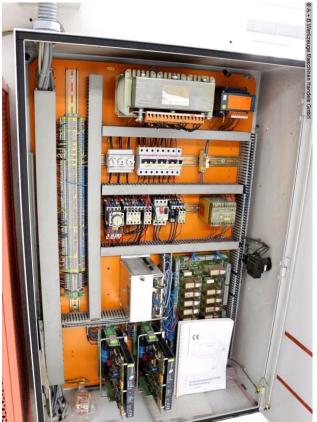

## Equipment:

- CNC electro-hydraulic press brake
- CNC CYBELEC EURO IV control unit
- \* High-resolution screen
- \* Clear, easy-to-read menus in the operator's language
- \* Tool & product library
- \* Front right control panel, pivoting
- CNC-controlled axes: Y1 + Y2 + X + R axes
- CNC electro-motorized backgauge (X axis)
- \* Max. travel 500 mm
- \* Travel speed 180 mm/sec.

## **Machine attributes**

60.0 t pressure: chamfer lenght: 2050 mm distance between columns: 1550 mm column arm: 255 mm stroke: 165 mm dayligth: 360 mm table height: 890 mm working feed: 7.0 mm/sec return speed: 85.0 mm/sec back stop - adjustable: max. 500 mm Control: EURO IV oil volume: 100 ltr. 5.5 kW total power requirement: weight: 4600 kg