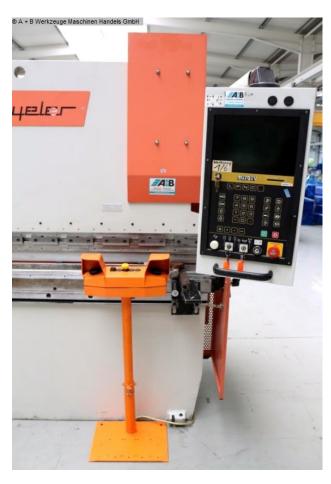

## Equipment:

- CNC electro-hydraulic press brake
- CNC CYBELEC EURO IV control unit
- \* High-resolution screen
- \* Clear, easy-to-read menus in the operator's language
- \* Tool & product library
- \* Front right control panel, pivoting
- CNC-controlled axes: Y1 + Y2 + X + R axes
- CNC electro-motorized backgauge (X axis)
- \* Max. travel 500 mm
- \* Travel speed 180 mm/sec.

- CNC electro-motorized height adjustment (R axis)
- \* Max. travel 130 mm
- \* Travel speed 50 mm/sec.
- 3 manually adjustable stop fingers
- BEYELER electro-hydraulic top tool clamping
- \* Includes adapter from BEYELER to AMADA tools
- \* 1 bending tool set
- Manual table crowning including analog value scale
- \* Adjustment via hand crank
- \* Includes adapter rail for BEYELER tools
- 2 front material/sheet support arms
- 1 freely movable two-hand control unit
- 1 freely movable foot switch
- Side guards (2 hinged doors)
- Rear guards (1 hinged door)
- Operating instructions for machine and control system