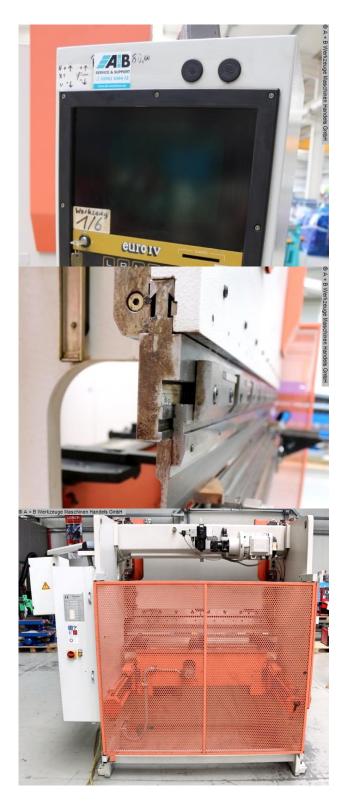

- CNC electro-motorized height adjustment (R axis)
- \* Max. travel 130 mm
- \* Travel speed 50 mm/sec.
- 3 manually adjustable stop fingers
- BEYELER electro-hydraulic top tool clamping
- \* Includes adapter from BEYELER to AMADA tools
- \* 1 bending tool set
- Manual table crowning including analog value scale
- \* Adjustment via hand crank
- \* Includes adapter rail for BEYELER tools
- 2 front material/sheet support arms
- 1 freely movable two-hand control unit
- 1 freely movable foot switch
- Side guards (2 hinged doors)
- Rear guards (1 hinged door)
- Operating instructions for machine and control system

## **Machine attributes**

60.0 t pressure: chamfer lenght: 2050 mm distance between columns: 1550 mm column arm: 255 mm stroke: 165 mm dayligth: 360 mm table height: 890 mm working feed: 7.0 mm/sec return speed: 85.0 mm/sec back stop - adjustable: max. 500 mm Control: EURO IV oil volume: 100 ltr. 5.5 kW total power requirement: weight: 4600 kg