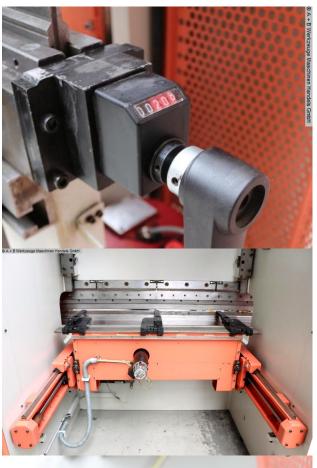

- CNC electro-motorized height adjustment (R axis)
- \* Max. travel 130 mm
- \* Travel speed 50 mm/sec.
- 3 manually adjustable stop fingers
- BEYELER electro-hydraulic top tool clamping
- \* Includes adapter from BEYELER to AMADA tools
- \* 1 bending tool set
- Manual table crowning including analog value scale
- \* Adjustment via hand crank
- \* Includes adapter rail for BEYELER tools
- 2 front material/sheet support arms
- 1 freely movable two-hand control unit
- 1 freely movable foot switch
- Side guards (2 hinged doors)
- Rear guards (1 hinged door)
- Operating instructions for machine and control system

## **Machine attributes**

60.0 t pressure: chamfer lenght: 2050 mm distance between columns: 1550 mm column arm: 255 mm stroke: 165 mm dayligth: 360 mm table height: 890 mm working feed: 7.0 mm/sec return speed: 85.0 mm/sec back stop - adjustable: max. 500 mm Control: EURO IV oil volume: 100 ltr. 5.5 kW total power requirement: weight: 4600 kg