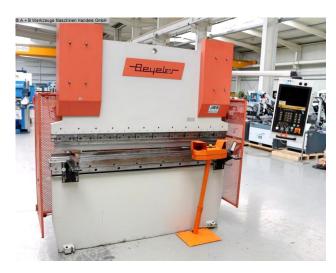

## BEYELER EURO IV 60 x 2050 (1008-9308455)

Control type CNC

**Construction year** 1995

**Machine no.** 1008-9308455

Make BEYELER

**Location** Ahaus

- \*\* Machine from a workshop for the disabled
- \*\* very good / well-maintained condition (!!)
- in checked conditions machinevideo https://www.youtube.com/watch?v=jileVh2DvNA

## Equipment:

- CNC electro-hydraulic press brake
- CNC CYBELEC EURO IV control unit
- \* High-resolution screen
- \* Clear, easy-to-read menus in the operator's language
- \* Tool & product library
- \* Front right control panel, pivoting
- CNC-controlled axes: Y1 + Y2 + X + R axes
- CNC electro-motorized backgauge (X axis)
- \* Max. travel 500 mm
- \* Travel speed 180 mm/sec.

- CNC electro-motorized height adjustment (R axis)
- \* Max. travel 130 mm
- \* Travel speed 50 mm/sec.
- 3 manually adjustable stop fingers
- BEYELER electro-hydraulic top tool clamping
- \* Includes adapter from BEYELER to AMADA tools
- \* 1 bending tool set
- Manual table crowning including analog value scale
- \* Adjustment via hand crank
- \* Includes adapter rail for BEYELER tools
- 2 front material/sheet support arms
- 1 freely movable two-hand control unit
- 1 freely movable foot switch
- Side guards (2 hinged doors)
- Rear guards (1 hinged door)
- Operating instructions for machine and control system

## **Machine attributes**

60.0 t pressure: chamfer lenght: 2050 mm distance between columns: 1550 mm column arm: 255 mm stroke: 165 mm dayligth: 360 mm table height: 890 mm working feed: 7.0 mm/sec return speed: 85.0 mm/sec back stop - adjustable: max. 500 mm Control: EURO IV oil volume: 100 ltr. 5.5 kW total power requirement: weight: 4600 kg