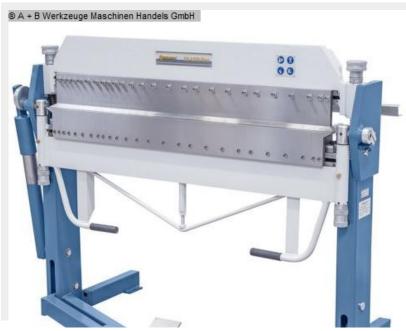

#### Furnishing:

- Swivel bending machines with segm. Upper, lower and bending beam
- Universally usable bending machine for sheet metal works and repair shops
- Robust construction in a modern design
- Easy adjustment of the upper beam using a foot pedal
- Hands are free for the workpiece
- Manual bending machine for standard bending tasks
- Segmented upper beam for a large number of bending possibilities
- Optimum price-performance ratio
- Quick and easy bending process using the bow handle
- Non-slip rubber covering on the foot pedal for safe working
- Easy adjustment of the lower beam to the respective sheet thickness
- High upper beam for the production of high folded profiles

#### Scope of delivery:

- Segmented upper, lower and bending beam
- manual backgauge
- Corner segment left / right each 75 mm | 25 | 30 | 35 | 40 | 45 | 50 | 75 | 100 | 200 | 250 | 270mm

### **Machine attributes**

sheet width: 1270 mm
plate thickness: 2.0 mm
daylight opening: 48.0 mm

daylight opening: 150 mm ohne Segmente

bending angle max.:  $0 - 135^{\circ}$  work height max.:  $900^{\circ}$  mm weight of the machine ca.:  $465^{\circ}$  kg