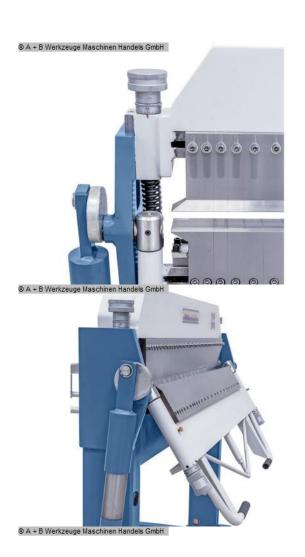

#### Furnishing:

- Swivel bending machines with segm. Upper, lower and bending beam
- Universally usable bending machine for sheet metal works and repair shops
- Robust construction in a modern design
- Easy adjustment of the upper beam using a foot pedal
- Hands are free for the workpiece
- Manual bending machine for standard bending tasks
- Segmented upper beam for a large number of bending possibilities
- Optimum price-performance ratio
- Quick and easy bending process using the bow handle
- Non-slip rubber covering on the foot pedal for safe working
- Easy adjustment of the lower beam to the respective sheet thickness
- High upper beam for the production of high folded profiles

#### Scope of delivery:

- Segmented upper, lower and bending beam
- manual backgauge
- Corner segment left / right each 75 mm | 25 | 30 | 35 | 40 | 45 | 50 | 75 | 100 | 200 | 250 | 270mm