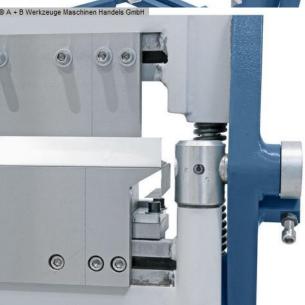

#### Furnishing:

- Swivel bending machines with segm. Upper, lower and bending beam
- Universally usable bending machine for sheet metal works and repair shops
- Robust construction in a modern design
- Easy adjustment of the upper beam using a foot pedal
- Hands are free for the workpiece
- Manual bending machine for standard bending tasks
- Segmented upper beam for a large number of bending possibilities
- Optimum price-performance ratio
- Quick and easy bending process using the bow handle
- Non-slip rubber covering on the foot pedal for safe working
- Easy adjustment of the lower beam to the respective sheet thickness
- High upper beam for the production of high folded profiles

#### Scope of delivery:

- Segmented upper, lower and bending beam
- manual backgauge
- Corner segment left / right each 75 mm | 25 | 30 | 35 | 40 | 45 | 50 | 75 | 100 | 200 | 250 | 270mm