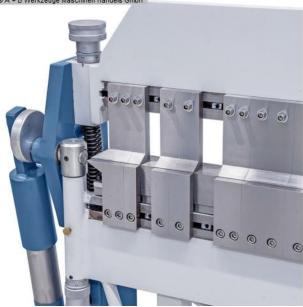

#### Furnishing:

- Swivel bending machines with segm. Upper, lower and bending beam
- Universally usable bending machine for sheet metal works and repair shops
- Robust construction in a modern design
- Easy adjustment of the upper beam using a foot pedal
- Hands are free for the workpiece
- Manual bending machine for standard bending tasks
- Segmented upper beam for a large number of bending possibilities
- Optimum price-performance ratio
- Quick and easy bending process using the bow handle
- Non-slip rubber covering on the foot pedal for safe working
- Easy adjustment of the lower beam to the respective sheet thickness
- High upper beam for the production of high folded profiles

#### Scope of delivery:

- Segmented upper, lower and bending beam
- manual backgauge
- Corner segment left / right each 75 mm | 25 | 30 | 35 | 40 | 45 | 50 | 75 | 100 | 200 | 250 | 270mm