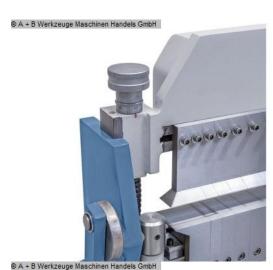

#### Furnishing:

- Swivel bending machines with segm. Upper, lower and bending beam
- Universally usable bending machine for sheet metal works and repair shops
- Robust construction in a modern design
- Easy adjustment of the upper beam using a foot pedal
- Hands are free for the workpiece
- Manual bending machine for standard bending tasks
- Segmented upper beam for a large number of bending possibilities
- Optimum price-performance ratio
- Quick and easy bending process using the bow handle
- Non-slip rubber covering on the foot pedal for safe working
- Easy adjustment of the lower beam to the respective sheet thickness
- High upper beam for the production of high folded profiles

#### Scope of delivery:

- Segmented upper, lower and bending beam
- manual backgauge
- Corner segment left / right each 75 mm | 25 | 30 | 35 | 40 | 45 | 50 | 75 | 100 | 200 | 250 | 270mm