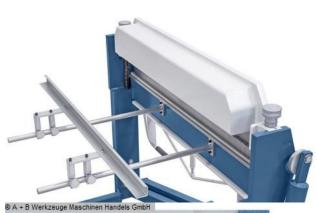

#### Furnishing:

- Swivel bending machines with segm. Upper, lower and bending beam
- Universally usable bending machine for sheet metal works and repair shops
- Robust construction in a modern design
- Easy adjustment of the upper beam using a foot pedal
- Hands are free for the workpiece
- Manual bending machine for standard bending tasks
- Segmented upper beam for a large number of bending possibilities
- Optimum price-performance ratio
- Quick and easy bending process using the bow handle
- Non-slip rubber covering on the foot pedal for safe working
- Easy adjustment of the lower beam to the respective sheet thickness
- High upper beam for the production of high folded profiles

#### Scope of delivery:

- Segmented upper, lower and bending beam
- manual backgauge
- Corner segment left / right each 75 mm | 25 | 30 | 35 | 40 | 45 | 50 | 75 | 100 | 200 | 250 | 270mm