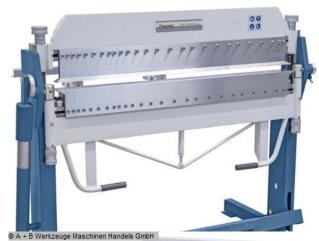

#### Furnishing:

- Swivel bending machines with segm. Upper, lower and bending beam
- Universally usable bending machine for sheet metal works and repair shops
- Robust construction in a modern design
- Easy adjustment of the upper beam using a foot pedal
- Hands are free for the workpiece
- Manual bending machine for standard bending tasks
- Segmented upper beam for a large number of bending possibilities
- Optimum price-performance ratio
- Quick and easy bending process using the bow handle
- Non-slip rubber covering on the foot pedal for safe working
- Easy adjustment of the lower beam to the respective sheet thickness
- High upper beam for the production of high folded profiles

#### Scope of delivery:

- Segmented upper, lower and bending beam
- manual backgauge
- Corner segment left / right each 75 mm | 25 | 30 | 35 | 40 | 45 | 50 | 75 | 100 | 200 | 250 | 270mm

### **Machine attributes**

sheet width: 1270 mm
plate thickness: 2.0 mm
daylight opening: 48.0 mm

daylight opening: 150 mm ohne Segmente

bending angle max.:  $0 - 135^{\circ}$  work height max.:  $900^{\circ}$  mm weight of the machine ca.:  $465^{\circ}$  kg