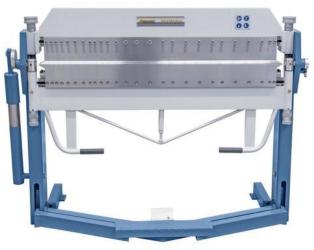

# BERNARDO TB 1270 FLEX (1008-8355082)

Control type konventionell

**Machine no.** 1008-8355082

Make BERNARDO

**Location**Ahaus

#### Furnishing:

- Swivel bending machines with segm. Upper, lower and bending beam
- Universally usable bending machine for sheet metal works and repair shops
- Robust construction in a modern design
- Easy adjustment of the upper beam using a foot pedal
- Hands are free for the workpiece
- Manual bending machine for standard bending tasks
- Segmented upper beam for a large number of bending possibilities
- Optimum price-performance ratio
- Quick and easy bending process using the bow handle
- Non-slip rubber covering on the foot pedal for safe working
- Easy adjustment of the lower beam to the respective sheet thickness
- High upper beam for the production of high folded profiles

### **Machine attributes**

sheet width: 1270 mm
plate thickness: 2.0 mm
daylight opening: 48.0 mm

daylight opening: 150 mm ohne Segmente

bending angle max.:  $0 - 135^{\circ}$  work height max.:  $900^{\circ}$  mm weight of the machine ca.:  $465^{\circ}$  kg

dimensions of the machine ca.: 1620 x 1070 x 1280 mm