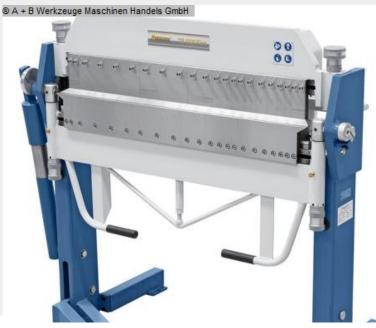

# BERNARDO TB 1020 FLEX (1008-8355013)

Control type konventionell

Machine no. 1008-8355013

Make BERNARDO

Location Ahaus

- Furnishing:
- Swivel bending machines with segm. Upper, lower and bending beam
- Universally usable bending machine for sheet metal works and repair shops
- Robust construction in a modern design
- Easy adjustment of the upper beam using a foot pedal
- Hands are free for the workpiece
- Manual bending machine for standard bending tasks
- Segmented upper beam for a large number of bending possibilities
- Optimum price-performance ratio
- Quick and easy bending process using the bow handle
- Non-slip rubber covering on the foot pedal for safe working
- Easy adjustment of the lower beam to the respective sheet thickness
- High upper beam for the production of high folded profiles

#### Scope of delivery :

- Segmented upper, lower and bending beam
- manual backgauge
- Corner segment left / right

each 75 mm | 25 | 30 | 35 | 40 | 45 | 50 | 75 | 100 |200 | 270 mm

## Machine attributes

| sheet width:                    | 1020 mm              |
|---------------------------------|----------------------|
| plate thickness:                | 2.5 mm               |
| daylight opening:               | 48.0 mm              |
| daylight opening:               | 150 mm ohne Segmente |
| bending angle max.:             | 0 - 135 °            |
| work height max .:              | 900 mm               |
| weight of the machine ca .:     | 340 kg               |
| dimensions of the machine ca .: | 1350 x 820 x 1300 mm |

# Machine images