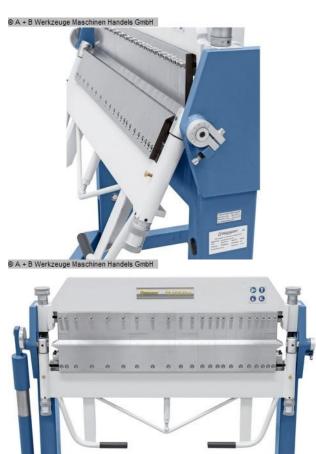

| 48.0 mm              |
| daylight opening:               | 150 mm ohne Segmente |
| bending angle max.:             | 0 - 135 °            |
| work height max .:              | 900 mm               |
| weight of the machine ca .:     | 340 kg               |
| dimensions of the machine ca .: | 1350 x 820 x 1300 mm |

# Machine images

### 8 A + B Werkzeuge Maschinen Handels GmbH



8 A + B Werkzeuge Maschinen Handels GmbH

© A + B Werkzeuge Maschinen Handels GmbH



© A + B Werkzeuge Maschinen Handels GmbH







Rottweg 17 • D 48683 Ahaus Tel. (0 25 61) 93 84-0 Fax (0 25 61) 93 84 36 Internet: www.ab-maschinen.de E-Mail: info@ab-maschinen.de

Schweißtechnik Lagereinrichtungen Industriebedarf Werksvertretungen Gebrauchtmaschinen





© A + B Werkzeuge Maschinen Handels GmbH