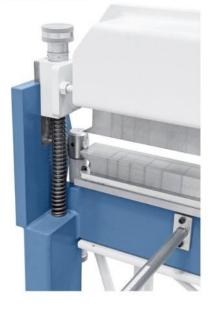

| 48.0 mm              |
| daylight opening:               | 150 mm ohne Segmente |
| bending angle max.:             | 0 - 135 °            |
| work height max .:              | 900 mm               |
| weight of the machine ca .:     | 340 kg               |
| dimensions of the machine ca .: | 1350 x 820 x 1300 mm |

# Machine images

### 8 A + B Werkzeuge Maschinen Handels GmbH



8 A + B Werkzeuge Maschinen Handels GmbH

© A + B Werkzeuge Maschinen Handels GmbH



© A + B Werkzeuge Maschinen Handels GmbH







Rottweg 17 • D 48683 Ahaus Tel. (0 25 61) 93 84-0 Fax (0 25 61) 93 84 36 Internet: www.ab-maschinen.de E-Mail: info@ab-maschinen.de

Schweißtechnik Lagereinrichtungen Industriebedarf Werksvertretungen Gebrauchtmaschinen





© A + B Werkzeuge Maschinen Handels GmbH