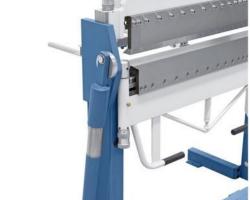

.5 mm               |
| daylight opening:               | 48.0 mm              |
| daylight opening:               | 150 mm ohne Segmente |
| bending angle max.:             | 0 - 135 °            |
| work height max .:              | 900 mm               |
| weight of the machine ca .:     | 340 kg               |
| dimensions of the machine ca .: | 1350 x 820 x 1300 mm |

# Machine images

### 8 A + B Werkzeuge Maschinen Handels GmbH



8 A + B Werkzeuge Maschinen Handels GmbH

© A + B Werkzeuge Maschinen Handels GmbH



© A + B Werkzeuge Maschinen Handels GmbH







Rottweg 17 • D 48683 Ahaus Tel. (0 25 61) 93 84-0 Fax (0 25 61) 93 84 36 Internet: www.ab-maschinen.de E-Mail: info@ab-maschinen.de

Schweißtechnik Lagereinrichtungen Industriebedarf Werksvertretungen Gebrauchtmaschinen





© A + B Werkzeuge Maschinen Handels GmbH