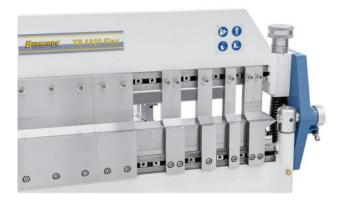

# BERNARDO TB 1020 FLEX (1008-8355013)

Control type konventionell

Machine no. 1008-8355013

Make BERNARDO

Location Ahaus

- Furnishing:
- Swivel bending machines with segm. Upper, lower and bending beam
- Universally usable bending machine for sheet metal works and repair shops
- Robust construction in a modern design
- Easy adjustment of the upper beam using a foot pedal
- Hands are free for the workpiece
- Manual bending machine for standard bending tasks
- Segmented upper beam for a large number of bending possibilities
- Optimum price-performance ratio
- Quick and easy bending process using the bow handle
- Non-slip rubber covering on the foot pedal for safe working
- Easy adjustment of the lower beam to the respective sheet thickness
- High upper beam for the production of high folded profiles

#### Scope of delivery :

- Segmented upper, lower and bending beam
- manual backgauge
- Corner segment left / right

each 75 mm | 25 | 30 | 35 | 40 | 45 | 50 | 75 | 100 |200 | 270 mm

## Machine attributes

| sheet width:                    | 1020 mm              |
|---------------------------------|----------------------|
| plate thickness:                | 2.5 mm               |
| daylight opening:               | 48.0 mm              |
| daylight opening:               | 150 mm ohne Segmente |
| bending angle max.:             | 0 - 135 °            |
| work height max .:              | 900 mm               |
| weight of the machine ca .:     | 340 kg               |
| dimensions of the machine ca .: | 1350 x 820 x 1300 mm |