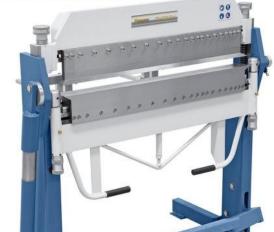

# BERNARDO TB 1020 FLEX (1008-8355013)

Control type konventionell

Machine no. 1008-8355013

Make BERNARDO

Location Ahaus

- Furnishing:
- Swivel bending machines with segm. Upper, lower and bending beam
- Universally usable bending machine for sheet metal works and repair shops
- Robust construction in a modern design
- Easy adjustment of the upper beam using a foot pedal
- Hands are free for the workpiece
- Manual bending machine for standard bending tasks
- Segmented upper beam for a large number of bending possibilities
- Optimum price-performance ratio
- Quick and easy bending process using the bow handle
- Non-slip rubber covering on the foot pedal for safe working
- Easy adjustment of the lower beam to the respective sheet thickness
- High upper beam for the production of high folded profiles

#### Scope of delivery :

- Segmented upper, lower and bending beam
- manual backgauge
- Corner segment left / right

each 75 mm | 25 | 30 | 35 | 40 | 45 | 50 | 75 | 100 |200 | 270 mm

# Machine images