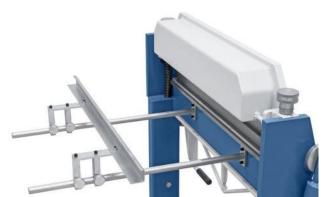

# BERNARDO TB 1020 FLEX (1008-8355013)

Control type konventionell

Machine no. 1008-8355013

Make BERNARDO

Location Ahaus

- Furnishing:
- Swivel bending machines with segm. Upper, lower and bending beam
- Universally usable bending machine for sheet metal works and repair shops
- Robust construction in a modern design
- Easy adjustment of the upper beam using a foot pedal
- Hands are free for the workpiece
- Manual bending machine for standard bending tasks
- Segmented upper beam for a large number of bending possibilities
- Optimum price-performance ratio
- Quick and easy bending process using the bow handle
- Non-slip rubber covering on the foot pedal for safe working
- Easy adjustment of the lower beam to the respective sheet thickness
- High upper beam for the production of high folded profiles

#### Scope of delivery :

- Segmented upper, lower and bending beam
- manual backgauge
- Corner segment left / right

each 75 mm | 25 | 30 | 35 | 40 | 45 | 50 | 75 | 100 |200 | 270 mm

# Machine images