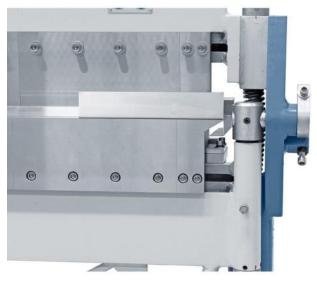

# BERNARDO TB 1020 FLEX (1008-8355013)

Control type konventionell

Machine no. 1008-8355013

Make BERNARDO

Location Ahaus

- Furnishing:
- Swivel bending machines with segm. Upper, lower and bending beam
- Universally usable bending machine for sheet metal works and repair shops
- Robust construction in a modern design
- Easy adjustment of the upper beam using a foot pedal
- Hands are free for the workpiece
- Manual bending machine for standard bending tasks
- Segmented upper beam for a large number of bending possibilities
- Optimum price-performance ratio
- Quick and easy bending process using the bow handle
- Non-slip rubber covering on the foot pedal for safe working
- Easy adjustment of the lower beam to the respective sheet thickness
- High upper beam for the production of high folded profiles

#### Scope of delivery :

- Segmented upper, lower and bending beam
- manual backgauge
- Corner segment left / right

each 75 mm | 25 | 30 | 35 | 40 | 45 | 50 | 75 | 100 |200 | 270 mm

## Machine attributes

| sheet width:                    | 1020 mm              |
|---------------------------------|----------------------|
| plate thickness:                | 2.5 mm               |
| daylight opening:               | 48.0 mm              |
| daylight opening:               | 150 mm ohne Segmente |
| bending angle max.:             | 0 - 135 °            |
| work height max .:              | 900 mm               |
| weight of the machine ca .:     | 340 kg               |
| dimensions of the machine ca .: | 1350 x 820 x 1300 mm |