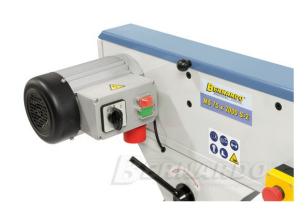

## scope of delivery

- Sanding belt K 80
- Hinged protective screen

<sup>\*\*</sup> Standard with 2 speeds, ideal for grinding stainless steel

- Sanding and support table
- workpiece stop
- Dust extraction nozzle
- Separate off button
- underframe

## **Machine attributes**

width of the strips: 75.0 mm band length: 2000 mm

band speed: 14.5 + 29 m/sek

grinding width: 460 x 75 Plantisch mm

Dust suction hood: 100 mm

total power requirement: 3.0 kW 100% ED