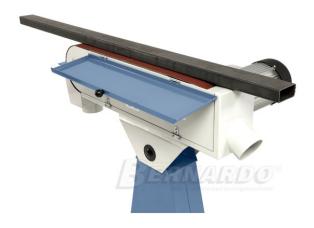

## properties

- Good sanding performance due to high belt speed
- Quick adjustment for horizontal and inclined position
- Continuous flat grinding surface for optimal grinding of long workpieces
- Constant belt tension through spring-loaded tensioning device
- Universally applicable for grinding edges, surfaces and for cylindrical grinding
- Including quick-release system for quick strap changes
- Simple adjustment of the parallel belt run by means of an adjusting screw
- Graphite coating on the flat grinding surface increases the sliding properties of the Sanding belt

## scope of delivery

- Sanding belt K 80
- Hinged protective screen

<sup>\*\*</sup> Standard with 2 speeds, ideal for grinding stainless steel

- Sanding and support table
- workpiece stop
- Dust extraction nozzle
- Separate off button
- underframe