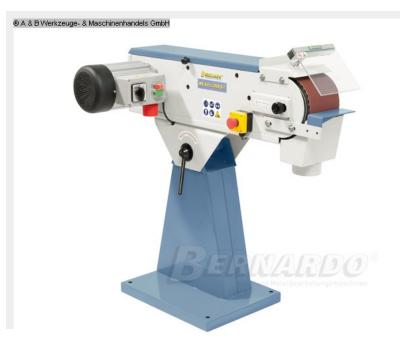

# BERNARDO MS 75 x 2000 S-2 (1008-823805)

Control type konventionell

Machine no. 1008-823805

Make BERNARDO

**Location**Ahaus

## properties

- Good sanding performance due to high belt speed
- Quick adjustment for horizontal and inclined position
- Continuous flat grinding surface for optimal grinding of long workpieces
- Constant belt tension through spring-loaded tensioning device
- Universally applicable for grinding edges, surfaces and for cylindrical grinding
- Including quick-release system for quick strap changes
- Simple adjustment of the parallel belt run by means of an adjusting screw
- Graphite coating on the flat grinding surface increases the sliding properties of the Sanding belt

## **Machine attributes**

width of the strips: 75.0 mm band length: 2000 mm

band speed: 14.5 + 29 m/sek

grinding width: 460 x 75 Plantisch mm

Dust suction hood: 100 mm

total power requirement: 3.0 kW 100% ED