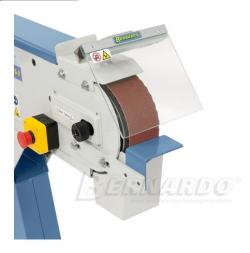

## properties

- Good sanding performance due to high belt speed
- Quick adjustment for horizontal and inclined position
- Continuous flat grinding surface for optimal grinding of long workpieces
- Constant belt tension through spring-loaded tensioning device
- Universally applicable for grinding edges, surfaces and for cylindrical grinding
- Including quick-release system for quick strap changes
- Simple adjustment of the parallel belt run by means of an adjusting screw
- Graphite coating on the flat grinding surface increases the sliding properties of the Sanding belt

## scope of delivery

- Sanding belt K 80
- Hinged protective screen

<sup>\*\*</sup> Standard with 2 speeds, ideal for grinding stainless steel

- Sanding and support table
- workpiece stop
- Dust extraction nozzle
- Separate off button
- underframe