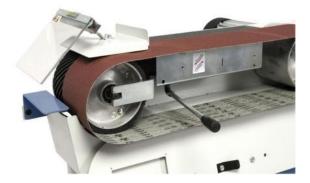

## BERNARDO MS 75 x 2000 S (1008-823843)

Control type konventionell

**Machine no.** 1008-823843

Make BERNARDO

Location Ahaus

Description :

- Good sanding performance due to high belt speed
- Quick adjustment for horizontal and inclined position
- Continuous flat grinding surface for optimal grinding of long workpieces
- Constant belt tension through spring-loaded tensioning device
- Universally applicable for grinding edges, surfaces and for cylindrical grinding
- Including quick-release system for quick strap changes
- Simple adjustment of the parallel belt run by means of an adjusting screw
- Graphite coating on the flat grinding surface increases the sliding properties of the sanding belt

Scope of delivery :

- Sanding belt K 80
- Hinged protective screen
- Sanding and support table
- workpiece stop
- Dust extraction nozzle
- Separate off button

- underframe

## Machine attributes

width of the strips: band length: band speed: grinding width: Dust suction hood: total power requirement: weight of the machine ca.: range L-W-H: 75.0 mm 2000 mm 29.0 m/sek 460 x 75 Plantisch mm 100 mm 3.0 kW 100% ED 66.0 kg 1080 x 440 x 1000 mm

## **Machine images**