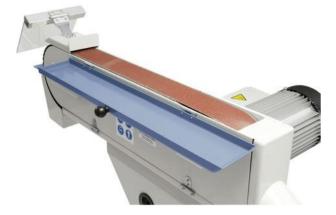

## BERNARDO MS 75 x 2000 S (1008-823843)

Control type konventionell

**Machine no.** 1008-823843

Make BERNARDO

Location Ahaus

Description :

- Good sanding performance due to high belt speed
- Quick adjustment for horizontal and inclined position
- Continuous flat grinding surface for optimal grinding of long workpieces
- Constant belt tension through spring-loaded tensioning device
- Universally applicable for grinding edges, surfaces and for cylindrical grinding
- Including quick-release system for quick strap changes
- Simple adjustment of the parallel belt run by means of an adjusting screw
- Graphite coating on the flat grinding surface increases the sliding properties of the sanding belt

Scope of delivery :

- Sanding belt K 80
- Hinged protective screen
- Sanding and support table
- workpiece stop
- Dust extraction nozzle
- Separate off button

- underframe

## Machine attributes

width of the strips: band length: band speed: grinding width: Dust suction hood: total power requirement: weight of the machine ca.: range L-W-H: 75.0 mm 2000 mm 29.0 m/sek 460 x 75 Plantisch mm 100 mm 3.0 kW 100% ED 66.0 kg 1080 x 440 x 1000 mm

## **Machine images**