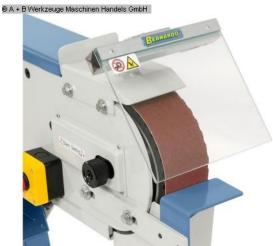

Scope of delivery :

- Sanding belt K 80
- Hinged protective screen
- Sanding and support table
- workpiece stop
- Dust extraction nozzle
- Separate off button

- underframe