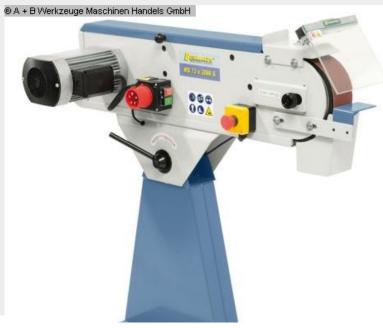

## BERNARDO MS 75 x 2000 S (1008-823843)

Control type konventionell

**Machine no.** 1008-823843

Make BERNARDO

Location Ahaus

Description :

- Good sanding performance due to high belt speed
- Quick adjustment for horizontal and inclined position
- Continuous flat grinding surface for optimal grinding of long workpieces
- Constant belt tension through spring-loaded tensioning device
- Universally applicable for grinding edges, surfaces and for cylindrical grinding
- Including quick-release system for quick strap changes
- Simple adjustment of the parallel belt run by means of an adjusting screw
- Graphite coating on the flat grinding surface increases the sliding properties of the sanding belt

Scope of delivery :

- Sanding belt K 80
- Hinged protective screen
- Sanding and support table
- workpiece stop
- Dust extraction nozzle
- Separate off button

- underframe

## Machine attributes

width of the strips: band length: band speed: grinding width: Dust suction hood: total power requirement: weight of the machine ca.: range L-W-H: 75.0 mm 2000 mm 29.0 m/sek 460 x 75 Plantisch mm 100 mm 3.0 kW 100% ED 66.0 kg 1080 x 440 x 1000 mm