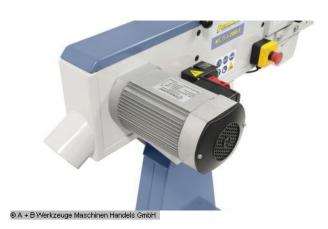

## BERNARDO MS 75 x 2000 S (1008-823843)

Control type konventionell

**Machine no.** 1008-823843

Make BERNARDO

Location Ahaus

Description :

- Good sanding performance due to high belt speed
- Quick adjustment for horizontal and inclined position
- Continuous flat grinding surface for optimal grinding of long workpieces
- Constant belt tension through spring-loaded tensioning device
- Universally applicable for grinding edges, surfaces and for cylindrical grinding
- Including quick-release system for quick strap changes
- Simple adjustment of the parallel belt run by means of an adjusting screw
- Graphite coating on the flat grinding surface increases the sliding properties of the sanding belt