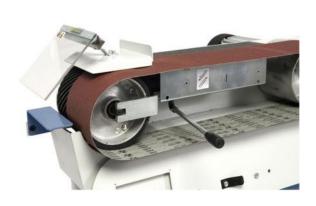

#### Description:

- Good sanding performance due to high belt speed
- Quick adjustment for horizontal and inclined position
- Continuous flat grinding surface for optimal grinding of long workpieces
- Constant belt tension through spring-loaded tensioning device
- Universally applicable for grinding edges, surfaces and for cylindrical grinding
- Including quick-release system for quick strap changes
- Simple adjustment of the parallel belt run by means of an adjusting screw
- Graphite coating on the flat grinding surface increases the sliding properties of the sanding belt

## Scope of delivery:

- Sanding belt K 80
- Hinged protective screen
- Sanding and support table
- workpiece stop
- Dust extraction nozzle
- Separate off button

- underframe

## **Machine attributes**

width of the strips: 150 mm band length: 2000 mm band speed: 29.0 m/sek

grinding width: 460 x 150 Plantisch mm

Dust suction hood: 100 mm

total power requirement: 4.0 kW 100% ED

weight of the machine ca.: 84.0 kg