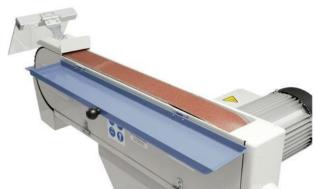

#### Description:

- Good sanding performance due to high belt speed
- Quick adjustment for horizontal and inclined position
- Continuous flat grinding surface for optimal grinding of long workpieces
- Constant belt tension through spring-loaded tensioning device
- Universally applicable for grinding edges, surfaces and for cylindrical grinding
- Including quick-release system for quick strap changes
- Simple adjustment of the parallel belt run by means of an adjusting screw
- Graphite coating on the flat grinding surface increases the sliding properties of the sanding belt

## Scope of delivery:

- Sanding belt K 80
- Hinged protective screen
- Sanding and support table
- workpiece stop
- Dust extraction nozzle
- Separate off button

- underframe

## **Machine attributes**

width of the strips: 150 mm band length: 2000 mm band speed: 29.0 m/sek

grinding width: 460 x 150 Plantisch mm

Dust suction hood: 100 mm

total power requirement: 4.0 kW 100% ED

weight of the machine ca.: 84.0 kg