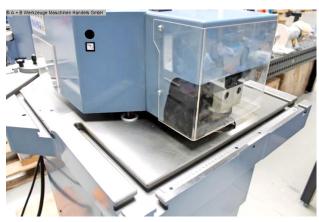

#### Characteristics:

- Notching with a burr-free cut, without deformation of the cut edges
- Blades made of surface-hardened tool steel
- Operation by means of a foot pedal, so both hands are free for the workpiece
- Large dimensioned work table with built-in scales
- T-slots for precise guidance of the swiveling stops
- Protective cover in front of the cutting blade for high security

#### scope of delivery

- hydraulic Notching machine with adjustable angle & punching station
- 1 set of cutting knives
- Round punch with die 12 mm
- 2 swiveling material stops
- Plexiglas protective cover
- Foot pedal with emergency stop

### **Machine attributes**

: 6.0 mm ST 40
: 3.0 mm VA
: 30 - 140 Grad
blade length: 200 x 200 mm
table:: 900 x 990 mm

work height max.: 940 mm

Punching capacity: 35.0 in 6.0 mm ST 40

Throat / punching unit: 135 mm engine output: 4.0 kW weight: 1020 kg