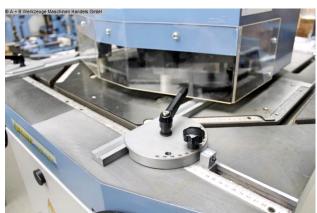

#### Characteristics:

- Notching with a burr-free cut, without deformation of the cut edges
- Blades made of surface-hardened tool steel
- Operation by means of a foot pedal, so both hands are free for the workpiece
- Large dimensioned work table with built-in scales
- T-slots for precise guidance of the swiveling stops
- Protective cover in front of the cutting blade for high security

#### scope of delivery

- hydraulic Notching machine with adjustable angle & punching station
- 1 set of cutting knives
- Round punch with die 12 mm
- 2 swiveling material stops
- Plexiglas protective cover
- Foot pedal with emergency stop

### **Machine attributes**

: 6.0 mm ST 40
: 3.0 mm VA
: 30 - 140 Grad
blade length: 200 x 200 mm
table:: 900 x 990 mm

work height max.: 940 mm

Punching capacity: 35.0 in 6.0 mm ST 40

Throat / punching unit: 135 mm engine output: 4.0 kW weight: 1020 kg