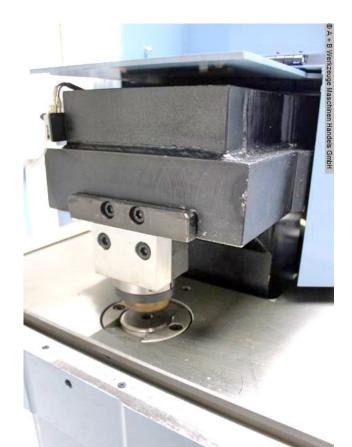

#### Characteristics:

- Notching with a burr-free cut, without deformation of the cut edges
- Blades made of surface-hardened tool steel
- Operation by means of a foot pedal, so both hands are free for the workpiece
- Large dimensioned work table with built-in scales
- T-slots for precise guidance of the swiveling stops
- Protective cover in front of the cutting blade for high security

#### scope of delivery

- hydraulic Notching machine with adjustable angle & punching station
- 1 set of cutting knives
- Round punch with die 12 mm
- 2 swiveling material stops
- Plexiglas protective cover
- Foot pedal with emergency stop

### **Machine attributes**

: 6.0 mm ST 40
: 3.0 mm VA
: 30 - 140 Grad
blade length: 200 x 200 mm
table:: 900 x 990 mm

work height max.: 940 mm

Punching capacity: 35.0 in 6.0 mm ST 40

Throat / punching unit: 135 mm engine output: 4.0 kW weight: 1020 kg