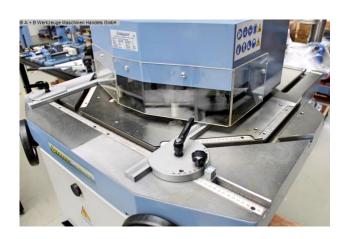

#### Characteristics:

- Notching with a burr-free cut, without deformation of the cut edges
- Blades made of surface-hardened tool steel
- Operation by means of a foot pedal, so both hands are free for the workpiece
- Large dimensioned work table with built-in scales
- T-slots for precise guidance of the swiveling stops
- Protective cover in front of the cutting blade for high security

#### scope of delivery

- hydraulic Notching machine with adjustable angle & punching station
- 1 set of cutting knives
- Round punch with die 12 mm
- 2 swiveling material stops
- Plexiglas protective cover
- Foot pedal with emergency stop