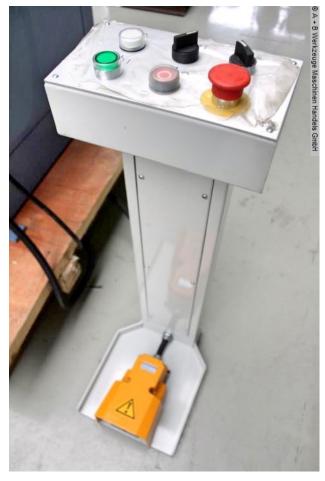

#### Characteristics:

- Notching with a burr-free cut, without deformation of the cut edges
- Blades made of surface-hardened tool steel
- Operation by means of a foot pedal, so both hands are free for the workpiece
- Large dimensioned work table with built-in scales
- T-slots for precise guidance of the swiveling stops
- Protective cover in front of the cutting blade for high security

#### scope of delivery

- hydraulic Notching machine with adjustable angle & punching station
- 1 set of cutting knives
- Round punch with die 12 mm
- 2 swiveling material stops
- Plexiglas protective cover
- Foot pedal with emergency stop