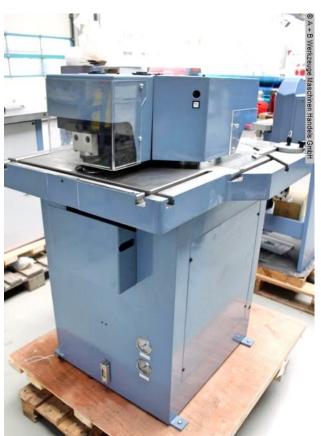

#### Characteristics:

- Notching with a burr-free cut, without deformation of the cut edges
- Blades made of surface-hardened tool steel
- Operation by means of a foot pedal, so both hands are free for the workpiece
- Large dimensioned work table with built-in scales
- T-slots for precise guidance of the swiveling stops
- Protective cover in front of the cutting blade for high security

#### scope of delivery

- hydraulic Notching machine with adjustable angle & punching station
- 1 set of cutting knives
- Round punch with die 12 mm
- 2 swiveling material stops
- Plexiglas protective cover
- Foot pedal with emergency stop

### **Machine attributes**

: 6.0 mm ST 40
: 3.0 mm VA
: 30 - 140 Grad
blade length: 200 x 200 mm
table:: 900 x 990 mm

work height max.: 940 mm

Punching capacity: 35.0 in 6.0 mm ST 40

Throat / punching unit: 135 mm engine output: 4.0 kW weight: 1020 kg