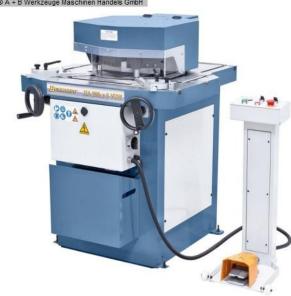

#### Characteristics:

- Notching with a burr-free cut, without deformation of the cut edges
- Blades made of surface-hardened tool steel
- Operation by means of a foot pedal, so both hands are free for the workpiece
- Large dimensioned work table with built-in scales
- T-slots for precise guidance of the swiveling stops
- Protective cover in front of the cutting blade for high security

#### scope of delivery

- hydraulic Notching machine with adjustable angle & punching station
- 1 set of cutting knives
- Round punch with die 12 mm
- 2 swiveling material stops
- Plexiglas protective cover
- Foot pedal with emergency stop

### **Machine attributes**

: 6.0 mm ST 40
: 3.0 mm VA
: 30 - 140 Grad
blade length: 200 x 200 mm
table:: 900 x 990 mm

work height max.: 940 mm

Punching capacity: 35.0 in 6.0 mm ST 40

Throat / punching unit: 135 mm engine output: 4.0 kW weight: 1020 kg