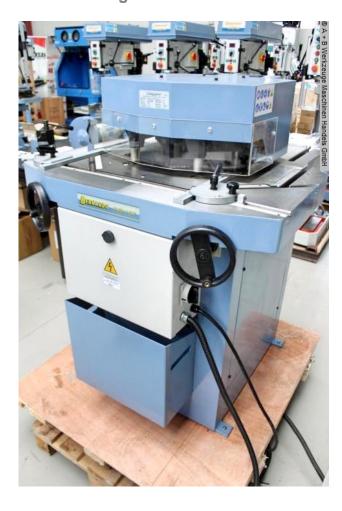

# BERNARDO HA 200 x 6 VSW (1008-8392026)

Control type konventionell

**Machine no.** 1008-8392026

Make BERNARDO

**Location** Ahaus

#### Characteristics:

- Notching with a burr-free cut, without deformation of the cut edges
- Blades made of surface-hardened tool steel
- Operation by means of a foot pedal, so both hands are free for the workpiece
- Large dimensioned work table with built-in scales
- T-slots for precise guidance of the swiveling stops
- Protective cover in front of the cutting blade for high security

### **Machine attributes**

: 6.0 mm ST 40
: 3.0 mm VA
: 30 - 140 Grad
blade length: 200 x 200 mm
table:: 900 x 990 mm

work height max.: 940 mm

Punching capacity: 35.0 in 6.0 mm ST 40

Throat / punching unit: 135 mm engine output: 4.0 kW weight: 1020 kg