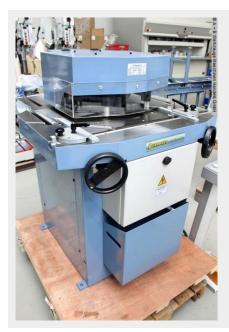

# BERNARDO HA 200 x 6 VSW (1008-8392026)

Control type konventionell

**Machine no.** 1008-8392026

Make BERNARDO

**Location** Ahaus

#### Characteristics:

- Notching with a burr-free cut, without deformation of the cut edges
- Blades made of surface-hardened tool steel
- Operation by means of a foot pedal, so both hands are free for the workpiece
- Large dimensioned work table with built-in scales
- T-slots for precise guidance of the swiveling stops
- Protective cover in front of the cutting blade for high security

### **Machine attributes**

: 6.0 mm ST 40
: 3.0 mm VA
: 30 - 140 Grad
blade length: 200 x 200 mm
table:: 900 x 990 mm

work height max.: 940 mm

Punching capacity: 35.0 in 6.0 mm ST 40

Throat / punching unit: 135 mm engine output: 4.0 kW weight: 1020 kg