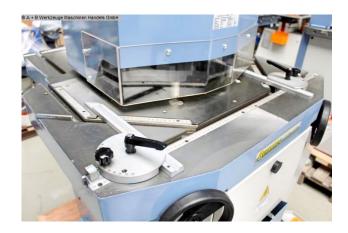

#### Characteristics:

- Notching with a burr-free cut, without deformation of the cut edges
- Blades made of surface-hardened tool steel
- Operation by means of a foot pedal, so both hands are free for the workpiece
- Large dimensioned work table with built-in scales
- T-slots for precise guidance of the swiveling stops
- Protective cover in front of the cutting blade for high security

#### scope of delivery

- hydraulic Notching machine with adjustable angle & punching station
- 1 set of cutting knives
- Round punch with die 12 mm
- 2 swiveling material stops
- Plexiglas protective cover
- Foot pedal with emergency stop

### **Machine attributes**

: 6.0 mm ST 40
: 3.0 mm VA
: 30 - 140 Grad
blade length: 200 x 200 mm
table:: 900 x 990 mm

work height max.: 940 mm

Punching capacity: 35.0 in 6.0 mm ST 40

Throat / punching unit: 135 mm engine output: 4.0 kW weight: 1020 kg