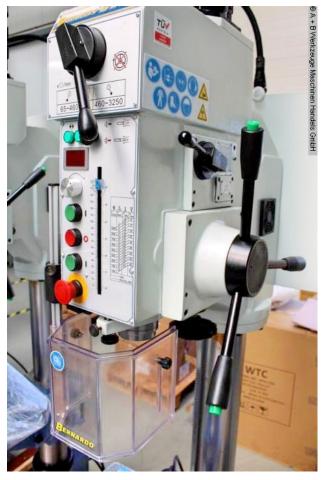

#### Furnishing:

- Infinitely variable speed, ideal for
- Set the desired cutting speed.
- Automatic tool ejector and thread cutting device as standard
- Electromechanical drilling feed, adjustable from 0.1 0.3 mm / rev
- Solid gray cast iron table with rotating and swiveling support surface
- T-slots in the machine base enable high workpieces to be clamped
- Guaranteed concentricity 0.02 mm, measured in the quill
- Hardened and ground gears ensure smooth running
- Adjustable drilling depth stop with an easily readable scale

### Scope of delivery:

- Key chuck 1 13 mm / B 16
- Drill chuck arbor MK 4 / B 16
- Reducing sleeve MT 4/3, MT 4/2
- coolant device
- Thread cutting device
- Electromagnetic spindle feed
- Automatic tool ejector

- LED machine light
- First filling with Shell Tellus 46
- Digital speed display
- Height-adjustable protective cover

### **Machine attributes**

bore capacity in steel (diameter): 35,0 mm
bore capacity in cast iron: 40,0 mm
throat: 320 mm
threading: M 24 in Stahl

morse taper: 4 MK bore stroke: 160 mm

 turning speeds:
 65 - 3250 U/min