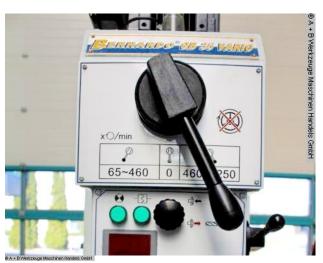

#### Furnishing:

- Infinitely variable speed, ideal for
- Set the desired cutting speed.
- Automatic tool ejector and thread cutting device as standard
- Electromechanical drilling feed, adjustable from 0.1 0.3 mm / rev
- Solid gray cast iron table with rotating and swiveling support surface
- T-slots in the machine base enable high workpieces to be clamped
- Guaranteed concentricity 0.02 mm, measured in the quill
- Hardened and ground gears ensure smooth running
- Adjustable drilling depth stop with an easily readable scale

### **Machine attributes**

bore capacity in steel (diameter): 35,0 mm
bore capacity in cast iron: 40,0 mm
throat: 320 mm
threading: M 24 in Stahl

morse taper: 4 MK bore stroke: 160 mm

 turning speeds:
 65 - 3250 U/min