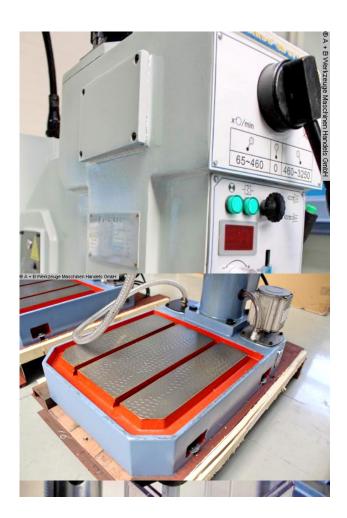

### **Machine attributes**

bore capacity in steel (diameter): 35,0 mm
bore capacity in cast iron: 40,0 mm
throat: 320 mm
threading: M 24 in Stahl

morse taper: 4 MK bore stroke: 160 mm

 turning speeds:
 65 - 3250 U/min

 table::
 500 x 420 mm

 throat:
 320 mm

 weight:
 375 kg

range L-W-H: 600 x 870 x 2.170 mm