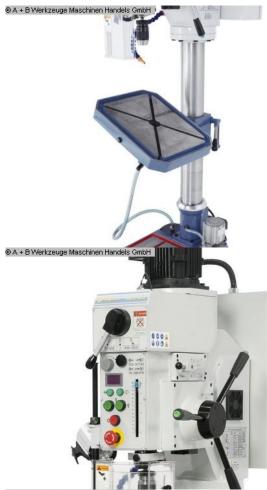

## BERNARDO GB 30 Vario (1008-8100206)

characteristics

Infinitely variable speed, ideal for setting the desired one Cutting speed. Automatic tool ejector and Thread cutting device as standard.

Electromechanical drilling feed, adjustable from 0.1 - 0.3 mm / rev Solid gray cast iron table with rotating and swiveling support surface T-slots in the machine base enable high workpieces to be clamped.

Guaranteed concentricity = 0.02 mm, measured in the quill Hardened and ground gears ensure smooth running Adjustable drilling depth stop with an easily readable scale

Scope of delivery:

- Drill chuck arbor MK 3 / B 16
- Reducing sleeve MT 3/2, MT 3/1
- Key chuck 1 13 mm / B 16
- coolant device
- Electromagnetic spindle feed

Control type konventionell

Machine no. 1008-8100206

Make BERNARDO

Location Ahaus

- Thread cutting device
- Automatic tool ejector
- LED machine light
- Digital speed display
- First filling with Shell Tellus 46
- Height-adjustable protective cover

## **Machine attributes**

| bore capacity in steel (diameter): |
|------------------------------------|
| threading:                         |
| bore stroke:                       |
| throat:                            |
| morse taper:                       |
| table::                            |
| turning speeds:                    |
| feed:                              |
| column diameter:                   |
| weight:                            |
| range L-W-H:                       |
| total power requirement:           |

32,0 mm 22 M 125 mm 280 mm 3 MK 450 x 380 mm / 14er Nut 70 - 3.500 U/min 0,1 / 0,2 / 0,3 mm/U 110 mm 320 kg 500x800x2.100 mm 1,1 / 2,2 kW