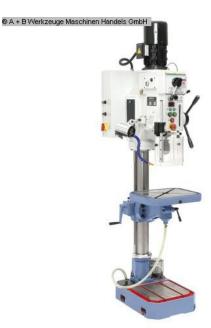

## BERNARDO GB 30 Vario (1008-8100206)

characteristics

Infinitely variable speed, ideal for setting the desired one Cutting speed. Automatic tool ejector and Thread cutting device as standard.

Electromechanical drilling feed, adjustable from 0.1 - 0.3 mm / rev Solid gray cast iron table with rotating and swiveling support surface T-slots in the machine base enable high workpieces to be clamped.

Guaranteed concentricity = 0.02 mm, measured in the quill Hardened and ground gears ensure smooth running Adjustable drilling depth stop with an easily readable scale

Scope of delivery:

- Drill chuck arbor MK 3 / B 16
- Reducing sleeve MT 3/2, MT 3/1
- Key chuck 1 13 mm / B 16
- coolant device
- Electromagnetic spindle feed

Control type konventionell

Machine no. 1008-8100206

Make BERNARDO

Location Ahaus

- Thread cutting device
- Automatic tool ejector
- LED machine light
- Digital speed display
- First filling with Shell Tellus 46
- Height-adjustable protective cover

## **Machine attributes**

| bore capacity in steel (diameter): |
|------------------------------------|
| threading:                         |
| bore stroke:                       |
| throat:                            |
| morse taper:                       |
| table::                            |
| turning speeds:                    |
| feed:                              |
| column diameter:                   |
| weight:                            |
| range L-W-H:                       |
| total power requirement:           |

32,0 mm 22 M 125 mm 280 mm 3 MK 450 x 380 mm / 14er Nut 70 - 3.500 U/min 0,1 / 0,2 / 0,3 mm/U 110 mm 320 kg 500x800x2.100 mm 1,1 / 2,2 kW