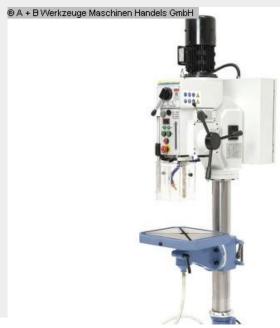

## BERNARDO GB 30 Vario (1008-8100206)

characteristics

Infinitely variable speed, ideal for setting the desired one Cutting speed. Automatic tool ejector and Thread cutting device as standard.

Electromechanical drilling feed, adjustable from 0.1 - 0.3 mm / rev Solid gray cast iron table with rotating and swiveling support surface T-slots in the machine base enable high workpieces to be clamped.

Guaranteed concentricity = 0.02 mm, measured in the quill Hardened and ground gears ensure smooth running Adjustable drilling depth stop with an easily readable scale

Scope of delivery:

- Drill chuck arbor MK 3 / B 16
- Reducing sleeve MT 3/2, MT 3/1
- Key chuck 1 13 mm / B 16
- coolant device
- Electromagnetic spindle feed

Control type konventionell

Machine no. 1008-8100206

Make BERNARDO

Location Ahaus

- Thread cutting device
- Automatic tool ejector
- LED machine light
- Digital speed display
- First filling with Shell Tellus 46
- Height-adjustable protective cover

## **Machine attributes**

| bore capacity in steel (diameter): |
|------------------------------------|
| threading:                         |
| bore stroke:                       |
| throat:                            |
| morse taper:                       |
| table::                            |
| turning speeds:                    |
| feed:                              |
| column diameter:                   |
| weight:                            |
| range L-W-H:                       |
| total power requirement:           |

32,0 mm 22 M 125 mm 280 mm 3 MK 450 x 380 mm / 14er Nut 70 - 3.500 U/min 0,1 / 0,2 / 0,3 mm/U 110 mm 320 kg 500x800x2.100 mm 1,1 / 2,2 kW