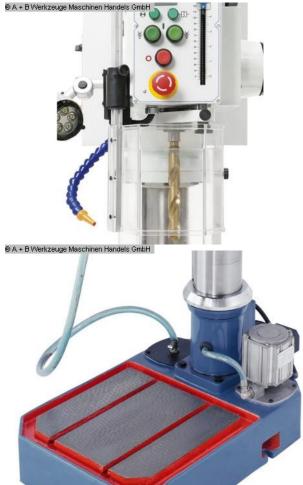

## BERNARDO GB 30 Vario (1008-8100206)

characteristics

Infinitely variable speed, ideal for setting the desired one Cutting speed. Automatic tool ejector and Thread cutting device as standard.

Electromechanical drilling feed, adjustable from 0.1 - 0.3 mm / rev Solid gray cast iron table with rotating and swiveling support surface T-slots in the machine base enable high workpieces to be clamped.

Guaranteed concentricity = 0.02 mm, measured in the quill Hardened and ground gears ensure smooth running Adjustable drilling depth stop with an easily readable scale

Scope of delivery:

- Drill chuck arbor MK 3 / B 16
- Reducing sleeve MT 3/2, MT 3/1
- Key chuck 1 13 mm / B 16
- coolant device
- Electromagnetic spindle feed

Control type konventionell

Machine no. 1008-8100206

Make BERNARDO

Location Ahaus

- Thread cutting device
- Automatic tool ejector
- LED machine light
- Digital speed display
- First filling with Shell Tellus 46
- Height-adjustable protective cover

## **Machine attributes**

| bore capacity in steel (diameter): |
|------------------------------------|
| threading:                         |
| bore stroke:                       |
| throat:                            |
| morse taper:                       |
| table::                            |
| turning speeds:                    |
| feed:                              |
| column diameter:                   |
| weight:                            |
| range L-W-H:                       |
| total power requirement:           |

32,0 mm 22 M 125 mm 280 mm 3 MK 450 x 380 mm / 14er Nut 70 - 3.500 U/min 0,1 / 0,2 / 0,3 mm/U 110 mm 320 kg 500x800x2.100 mm 1,1 / 2,2 kW