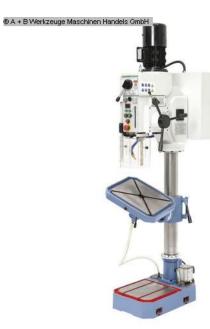

## BERNARDO GB 30 Vario (1008-8100206)

characteristics

Infinitely variable speed, ideal for setting the desired one Cutting speed. Automatic tool ejector and Thread cutting device as standard.

Electromechanical drilling feed, adjustable from 0.1 - 0.3 mm / rev Solid gray cast iron table with rotating and swiveling support surface T-slots in the machine base enable high workpieces to be clamped.

Guaranteed concentricity = 0.02 mm, measured in the quill Hardened and ground gears ensure smooth running Adjustable drilling depth stop with an easily readable scale

Scope of delivery:

- Drill chuck arbor MK 3 / B 16
- Reducing sleeve MT 3/2, MT 3/1
- Key chuck 1 13 mm / B 16
- coolant device
- Electromagnetic spindle feed

Control type konventionell

Machine no. 1008-8100206

Make BERNARDO

Location Ahaus

- Thread cutting device
- Automatic tool ejector
- LED machine light
- Digital speed display
- First filling with Shell Tellus 46
- Height-adjustable protective cover

## **Machine attributes**

| bore capacity in steel (diameter): |
|------------------------------------|
| threading:                         |
| bore stroke:                       |
| throat:                            |
| morse taper:                       |
| table::                            |
| turning speeds:                    |
| feed:                              |
| column diameter:                   |
| weight:                            |
| range L-W-H:                       |
| total power requirement:           |

32,0 mm 22 M 125 mm 280 mm 3 MK 450 x 380 mm / 14er Nut 70 - 3.500 U/min 0,1 / 0,2 / 0,3 mm/U 110 mm 320 kg 500x800x2.100 mm 1,1 / 2,2 kW