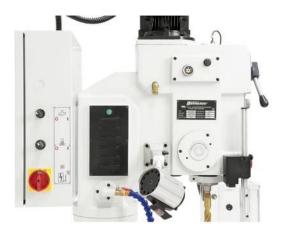

## BERNARDO GB 30 Vario (1008-8100206)

characteristics

Infinitely variable speed, ideal for setting the desired one Cutting speed. Automatic tool ejector and Thread cutting device as standard.

Electromechanical drilling feed, adjustable from 0.1 - 0.3 mm / rev Solid gray cast iron table with rotating and swiveling support surface T-slots in the machine base enable high workpieces to be clamped.

Guaranteed concentricity = 0.02 mm, measured in the quill Hardened and ground gears ensure smooth running Adjustable drilling depth stop with an easily readable scale

Scope of delivery:

- Drill chuck arbor MK 3 / B 16
- Reducing sleeve MT 3/2, MT 3/1
- Key chuck 1 13 mm / B 16
- coolant device
- Electromagnetic spindle feed

Control type konventionell

Machine no. 1008-8100206

Make BERNARDO

Location Ahaus

- Thread cutting device
- Automatic tool ejector
- LED machine light
- Digital speed display
- First filling with Shell Tellus 46
- Height-adjustable protective cover

## **Machine attributes**

| bore capacity in steel (diameter): |
|------------------------------------|
| threading:                         |
| bore stroke:                       |
| throat:                            |
| morse taper:                       |
| table::                            |
| turning speeds:                    |
| feed:                              |
| column diameter:                   |
| weight:                            |
| range L-W-H:                       |
| total power requirement:           |

32,0 mm 22 M 125 mm 280 mm 3 MK 450 x 380 mm / 14er Nut 70 - 3.500 U/min 0,1 / 0,2 / 0,3 mm/U 110 mm 320 kg 500x800x2.100 mm 1,1 / 2,2 kW