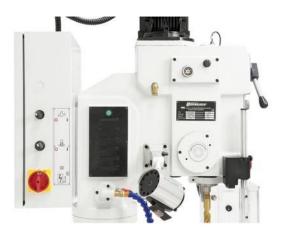

## BERNARDO GB 30 Vario (1008-8100206)

characteristics

Infinitely variable speed, ideal for setting the desired one Cutting speed. Automatic tool ejector and Thread cutting device as standard.

Electromechanical drilling feed, adjustable from 0.1 - 0.3 mm / rev Solid gray cast iron table with rotating and swiveling support surface T-slots in the machine base enable high workpieces to be clamped.

Guaranteed concentricity = 0.02 mm, measured in the quill Hardened and ground gears ensure smooth running Adjustable drilling depth stop with an easily readable scale

Scope of delivery:

- Drill chuck arbor MK 3 / B 16
- Reducing sleeve MT 3/2, MT 3/1
- Key chuck 1 13 mm / B 16
- coolant device
- Electromagnetic spindle feed

Control type konventionell

Machine no. 1008-8100206

Make BERNARDO

Location Ahaus

- Thread cutting device
- Automatic tool ejector
- LED machine light
- Digital speed display
- First filling with Shell Tellus 46
- Height-adjustable protective cover

## **Machine attributes**

| bore capacity in steel (diameter): |
|------------------------------------|
| threading:                         |
| bore stroke:                       |
| throat:                            |
| morse taper:                       |
| table::                            |
| turning speeds:                    |
| feed:                              |
| column diameter:                   |
| weight:                            |
| range L-W-H:                       |
| total power requirement:           |

32,0 mm 22 M 125 mm 280 mm 3 MK 450 x 380 mm / 14er Nut 70 - 3.500 U/min 0,1 / 0,2 / 0,3 mm/U 110 mm 320 kg 500x800x2.100 mm 1,1 / 2,2 kW