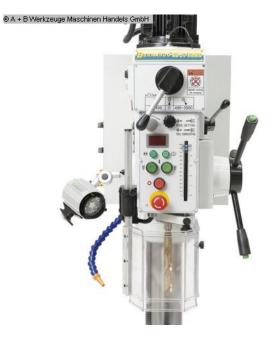

## BERNARDO GB 30 Vario (1008-8100206)

characteristics

Infinitely variable speed, ideal for setting the desired one Cutting speed. Automatic tool ejector and Thread cutting device as standard.

Electromechanical drilling feed, adjustable from 0.1 - 0.3 mm / rev Solid gray cast iron table with rotating and swiveling support surface T-slots in the machine base enable high workpieces to be clamped.

Guaranteed concentricity = 0.02 mm, measured in the quill Hardened and ground gears ensure smooth running Adjustable drilling depth stop with an easily readable scale

Scope of delivery:

- Drill chuck arbor MK 3 / B 16
- Reducing sleeve MT 3/2, MT 3/1
- Key chuck 1 13 mm / B 16
- coolant device
- Electromagnetic spindle feed

Control type konventionell

Machine no. 1008-8100206

Make BERNARDO

Location Ahaus

- Thread cutting device
- Automatic tool ejector
- LED machine light
- Digital speed display
- First filling with Shell Tellus 46
- Height-adjustable protective cover

## **Machine attributes**

| bore capacity in steel (diameter): |
|------------------------------------|
| threading:                         |
| bore stroke:                       |
| throat:                            |
| morse taper:                       |
| table::                            |
| turning speeds:                    |
| feed:                              |
| column diameter:                   |
| weight:                            |
| range L-W-H:                       |
| total power requirement:           |

32,0 mm 22 M 125 mm 280 mm 3 MK 450 x 380 mm / 14er Nut 70 - 3.500 U/min 0,1 / 0,2 / 0,3 mm/U 110 mm 320 kg 500x800x2.100 mm 1,1 / 2,2 kW