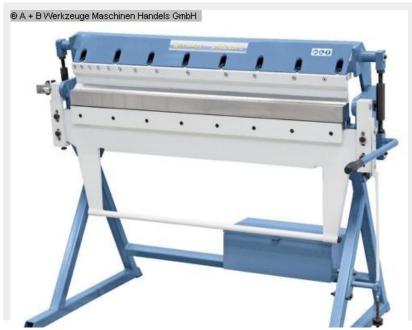

#### characteristics

- Universally applicable bending machines for plumbing and repair shops
- Simple pivoting movement of the bending beam using a bow handle
- Easy adjustment of the upper beam for efficient work
- High upper beam for producing high-edged profiles
- The piano inserts in the upper, lower and bending beam result in a large number of bending options
- Cassettes and special profiles with opposite bends are with these Models easily feasible

## **Machine attributes**

sheet width: 1050 mm

plate thickness: 1.0 mm

daylight opening: 95.0 mm

angle adjustable from - to: 0 - 150 Grad

total power requirement: manuell

weight of the machine ca.: 180 kg

range L-W-H: 1320 x 790 x 1050 mm