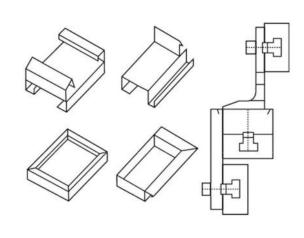

djustment of the upper beam for efficient work
- High upper beam for producing high-edged profiles
- The piano inserts in the upper, lower and bending beam result in a large number of bending options
- Cassettes and special profiles with opposite bends are with these Models easily feasible

## Scope of delivery:

- Segmented upper, lower and bending beam
- bending segments 25 | 30 | 35 | 40 | 45 | 50 | 75 | 100 | 150 | 2 x 250 mm

## **Machine attributes**

sheet width: 1050 mm

plate thickness: 1.0 mm

daylight opening: 95.0 mm

angle adjustable from - to: 0 - 150 Grad

total power requirement: manuell

weight of the machine ca.: 180 kg

range L-W-H: 1320 x 790 x 1050 mm

# **Machine images**

## ® A + B Werkzeuge Maschinen Handels GmbH



## ® A + B Werkzeuge Maschinen Handels GmbH