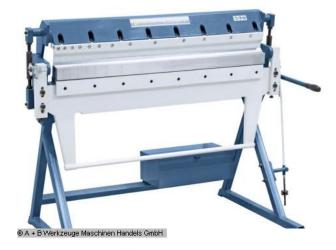

#### characteristics

- Universally applicable bending machines for plumbing and repair shops
- Simple pivoting movement of the bending beam using a bow handle
- Easy adjustment of the upper beam for efficient work
- High upper beam for producing high-edged profiles
- The piano inserts in the upper, lower and bending beam result in a large number of bending options
- Cassettes and special profiles with opposite bends are with these Models easily feasible

## **Machine attributes**

sheet width: 1050 mm

plate thickness: 1.0 mm

daylight opening: 95.0 mm

angle adjustable from - to: 0 - 150 Grad

total power requirement: manuell

weight of the machine ca.: 180 kg

range L-W-H: 1320 x 790 x 1050 mm