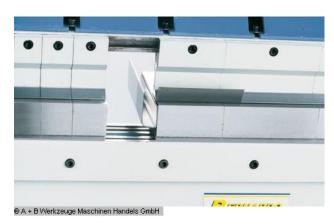

## Scope of delivery:

- Segmented upper, lower and bending beam
- bending segments 25 | 30 | 35 | 40 | 45 | 50 | 75 | 100 | 150 | 2 x 250 mm