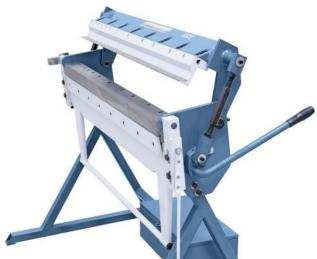

#### characteristics

- Universally applicable bending machines for plumbing and repair shops
- Simple pivoting movement of the bending beam using a bow handle
- Easy adjustment of the upper beam for efficient work
- High upper beam for producing high-edged profiles
- The piano inserts in the upper, lower and bending beam result in a large number of bending options
- Cassettes and special profiles with opposite bends are with these Models easily feasible