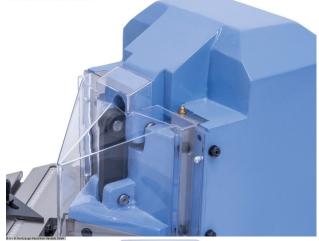

#### Properties:

- Notching with burr-free cut, without deformation of the cutting edges
- Machine body made of high-quality gray cast iron, base made of sheet steel
- Cutting blades made of surface-hardened tool steel
- Effortless work thanks to pneumatic drive
- Operation using a foot pedal, so both hands are free for the workpiece
- Large work table with integrated scales
- T-slots for precise guidance of the pivoting stops
- Protective cover in front of the cutting blade for high safety

#### Scope of delivery

- 1x set of cutting blades
- 2x pivoting material stops
- Plexiglas protective cover
- Foot pedal
- Base frame