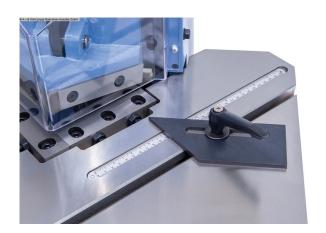

#### Properties:

- Notching with burr-free cut, without deformation of the cutting edges
- Machine body made of high-quality gray cast iron, base made of sheet steel
- Cutting blades made of surface-hardened tool steel
- Effortless work thanks to pneumatic drive
- Operation using a foot pedal, so both hands are free for the workpiece
- Large work table with integrated scales
- T-slots for precise guidance of the pivoting stops
- Protective cover in front of the cutting blade for high safety

#### Scope of delivery

- 1x set of cutting blades
- 2x pivoting material stops
- Plexiglas protective cover
- Foot pedal
- Base frame