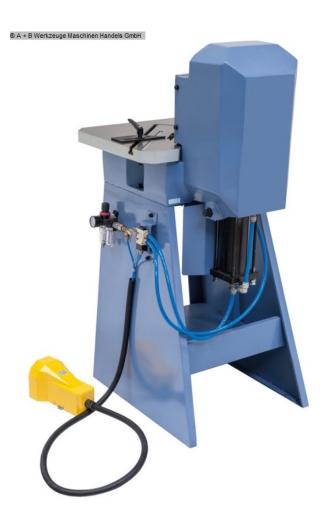

#### Properties:

- Notching with burr-free cut, without deformation of the cutting edges
- Machine body made of high-quality gray cast iron, base made of sheet steel
- Cutting blades made of surface-hardened tool steel
- Effortless work thanks to pneumatic drive
- Operation using a foot pedal, so both hands are free for the workpiece
- Large work table with integrated scales
- T-slots for precise guidance of the pivoting stops
- Protective cover in front of the cutting blade for high safety

#### Scope of delivery

- 1x set of cutting blades
- 2x pivoting material stops
- Plexiglas protective cover
- Foot pedal
- Base frame

### **Machine attributes**

 :
 3.0 mm ST 40

 :
 2.0 mm VA

 :
 90.0 Grad

 blade length:
 130 x 130 mm

 table::
 640 x 460 mm

 work height max.:
 900 mm

 engine output:
 pneumatisch