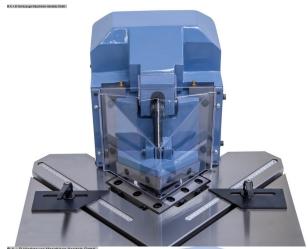

#### Properties:

- Notching with burr-free cut, without deformation of the cutting edges
- Machine body made of high-quality gray cast iron, base made of sheet steel
- Cutting blades made of surface-hardened tool steel
- Effortless work thanks to pneumatic drive
- Operation using a foot pedal, so both hands are free for the workpiece
- Large work table with integrated scales
- T-slots for precise guidance of the pivoting stops
- Protective cover in front of the cutting blade for high safety

#### Scope of delivery

- 1x set of cutting blades
- 2x pivoting material stops
- Plexiglas protective cover
- Foot pedal
- Base frame