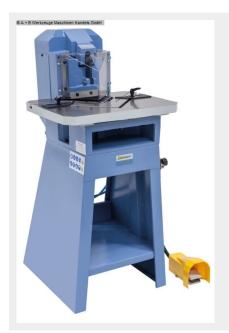

#### Properties:

- Notching with burr-free cut, without deformation of the cutting edges
- Machine body made of high-quality gray cast iron, base made of sheet steel
- Cutting blades made of surface-hardened tool steel
- Effortless work thanks to pneumatic drive
- Operation using a foot pedal, so both hands are free for the workpiece
- Large work table with integrated scales
- T-slots for precise guidance of the pivoting stops
- Protective cover in front of the cutting blade for high safety

#### Scope of delivery

- 1x set of cutting blades
- 2x pivoting material stops
- Plexiglas protective cover
- Foot pedal
- Base frame

### **Machine attributes**

 :
 3.0 mm ST 40

 :
 2.0 mm VA

 :
 90.0 Grad

 blade length:
 130 x 130 mm

 table::
 640 x 460 mm

 work height max.:
 900 mm

 engine output:
 pneumatisch