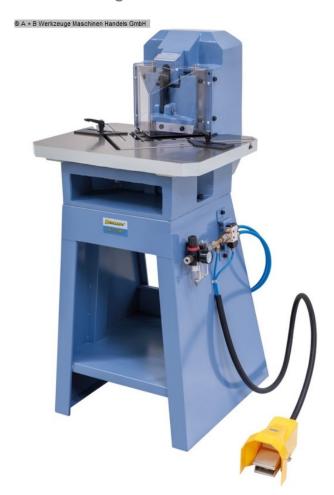

#### Properties:

- Notching with burr-free cut, without deformation of the cutting edges
- Machine body made of high-quality gray cast iron, base made of sheet steel
- Cutting blades made of surface-hardened tool steel
- Effortless work thanks to pneumatic drive
- Operation using a foot pedal, so both hands are free for the workpiece
- Large work table with integrated scales
- T-slots for precise guidance of the pivoting stops
- Protective cover in front of the cutting blade for high safety

#### Scope of delivery

- 1x set of cutting blades
- 2x pivoting material stops
- Plexiglas protective cover
- Foot pedal
- Base frame

### **Machine attributes**

 :
 3.0 mm ST 40

 :
 2.0 mm VA

 :
 90.0 Grad

 blade length:
 130 x 130 mm

 table::
 640 x 460 mm

 work height max.:
 900 mm

 engine output:
 pneumatisch