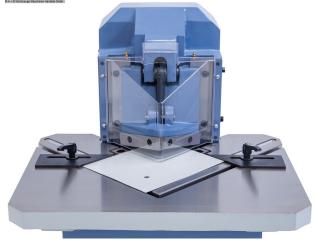

#### Properties:

- Notching with burr-free cut, without deformation of the cutting edges
- Machine body made of high-quality gray cast iron, base made of sheet steel
- Cutting blades made of surface-hardened tool steel
- Effortless work thanks to pneumatic drive
- Operation using a foot pedal, so both hands are free for the workpiece
- Large work table with integrated scales
- T-slots for precise guidance of the pivoting stops
- Protective cover in front of the cutting blade for high safety

#### Scope of delivery

- 1x set of cutting blades
- 2x pivoting material stops
- Plexiglas protective cover
- Foot pedal
- Base frame