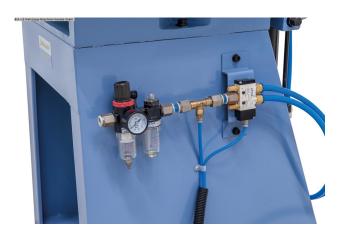

#### Properties:

- Notching with burr-free cut, without deformation of the cutting edges
- Machine body made of high-quality gray cast iron, base made of sheet steel
- Cutting blades made of surface-hardened tool steel
- Effortless work thanks to pneumatic drive
- Operation using a foot pedal, so both hands are free for the workpiece
- Large work table with integrated scales
- T-slots for precise guidance of the pivoting stops
- Protective cover in front of the cutting blade for high safety