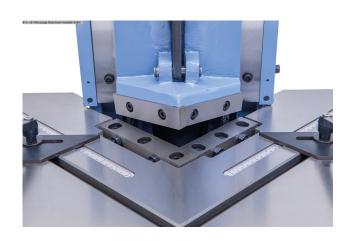

#### Properties:

- Notching with burr-free cut, without deformation of the cutting edges
- Machine body made of high-quality gray cast iron, base made of sheet steel
- Cutting blades made of surface-hardened tool steel
- Effortless work thanks to pneumatic drive
- Operation using a foot pedal, so both hands are free for the workpiece
- Large work table with integrated scales
- T-slots for precise guidance of the pivoting stops
- Protective cover in front of the cutting blade for high safety

#### Scope of delivery

- 1x set of cutting blades
- 2x pivoting material stops
- Plexiglas protective cover
- Foot pedal
- Base frame