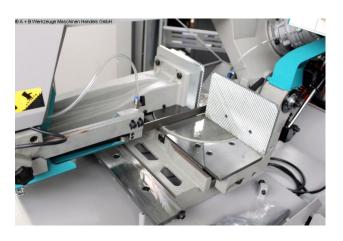

#### Furnishing:

- Miter cuts left 60 ° + right 45 °
- cutting speed 37 + 74 m / min.
- Ball-bearing turntable for easy miter adjustment (durable)
- Movable quick-release vice
- Quick release lever
- easy miter adjustment
- for sawing solid material and profiles
- Machine base with automatic cooling
- electrical display and monitoring of the machine
- Operation manual

### **Machine attributes**

cutting diameter: 250 mm

capacity 90 degrees: square:  $210 \times 210 \text{ mm}$  capacity 90 degrees: flat:  $290 \times 210 \text{ mm}$ 

capacity 45 degrees: round: 220 mm

capacity 45 degrees: flat:  $210 \times 200 \, \text{mm}$  capacity 45 degrees: square:  $200 \times 200 \, \text{mm}$ 

capacity 60 degrees: round: 140 mm

capacity 60 degrees: square:  $130 \times 130 \text{ mm}$  capacity 60 degrees: flat:  $140 \times 130 \text{ mm}$  dimensions of saw-band:  $2965 \times 27 \times 0,9 \text{ mm}$  cutting speed: 35 + 70 m/min