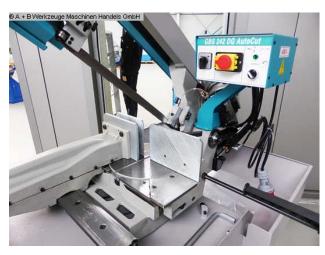

# BERG & SCHMID GBS 242 DG AutoCut (1008-8170062)

Control type

konventionell

**Machine no.** 1008-8170062

Make BERG & SCHMID

**Location** Ahaus

## **Machine images**

Rottweg 17 • D 48683 Ahaus Tel. (0 25 61) 93 84-0 Fax (0 25 61) 93 84 36 Internet: www.ab-maschinen.de E-Mail: info@ab-maschinen.de Schweißtechnik
Lagereinrichtungen
Industriebedarf
Werksvertretungen
Gebrauchtmaschinen