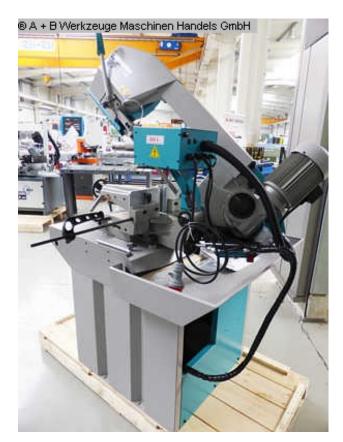

# BERG & SCHMID GBS 242 DG AutoCut (1008-8170062)

Control type

konventionell

**Machine no.** 1008-8170062

Make BERG & SCHMID

**Location** Ahaus

#### Furnishing:

- Miter cuts left 60 ° + right 45 °
- cutting speed 37 + 74 m / min.
- Ball-bearing turntable for easy miter adjustment (durable)
- Movable quick-release vice
- Quick release lever
- easy miter adjustment
- for sawing solid material and profiles
- Machine base with automatic cooling
- electrical display and monitoring of the machine
- Operation manual

### **Machine attributes**

cutting diameter: 250 mm

capacity 90 degrees: square:  $210 \times 210 \text{ mm}$  capacity 90 degrees: flat:  $290 \times 210 \text{ mm}$ 

capacity 45 degrees: round: 220 mm

capacity 45 degrees: flat:  $210 \times 200 \, \text{mm}$  capacity 45 degrees: square:  $200 \times 200 \, \text{mm}$ 

work height max.:

940 mm

total power requirement:

1,1 / 1,3 kW

weight of the machine ca.:

290 kg.

range L-W-H: 1250 x 1500 x 1700 mm