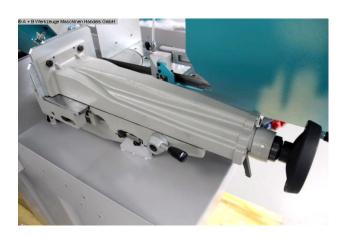

#### Furnishing:

- Miter cuts left 60 ° + right 45 °
- cutting speed 37 + 74 m / min.
- Ball-bearing turntable for easy miter adjustment (durable)
- Movable quick-release vice
- Quick release lever
- easy miter adjustment
- for sawing solid material and profiles
- Machine base with automatic cooling
- electrical display and monitoring of the machine
- Operation manual

#### Auto-cut system = 3-step system

- Automatic lowering of the saw frame via the hydraulic cylinder
- infinitely adjustable feed
- with limit switch
- High speed lowering of the saw frame from the rest position to the workpiece

- then switch to normal saw feed
- Manual mode