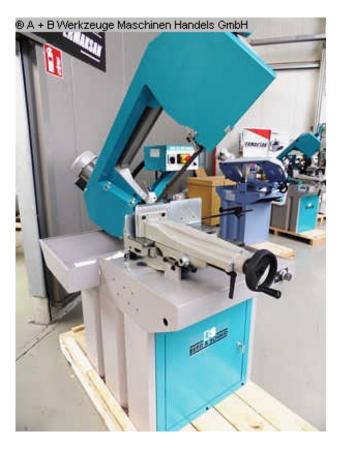

# BERG & SCHMID GBS 242 DG AutoCut (1008-8170062)

Control type

konventionell

**Machine no.** 1008-8170062

Make BERG & SCHMID

**Location** Ahaus

## **Machine images**

Rottweg 17 • D 48683 Ahaus Tel. (0 25 61) 93 84-0 Fax (0 25 61) 93 84 36 Internet: www.ab-maschinen.de E-Mail: info@ab-maschinen.de Schweißtechnik
Lagereinrichtungen
Industriebedarf
Werksvertretungen
Gebrauchtmaschinen