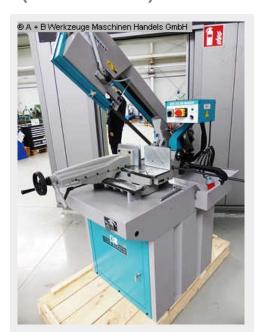

# BERG & SCHMID GBS 242 DG AutoCut (1008-8170062)

Control type

konventionell

**Machine no.** 1008-8170062

Make BERG & SCHMID

**Location** Ahaus

## **Machine images**

Rottweg 17 • D 48683 Ahaus Tel. (0 25 61) 93 84-0 Fax (0 25 61) 93 84 36 Internet: www.ab-maschinen.de E-Mail: info@ab-maschinen.de Schweißtechnik
Lagereinrichtungen
Industriebedarf
Werksvertretungen
Gebrauchtmaschinen