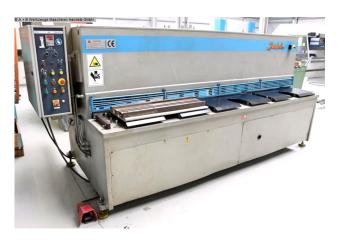

## BAYKAL HGL 3100 x 8 (1008-9325415)

Control type NC

Construction year 1999

**Machine no.** 1008-9325415

Make BAYKAL

**Location**Ahaus

## Features:

- Robust electro-hydraulic swing beam shear
- ELGO digital display model P9521, for electric backgauge
- \* Backgauge travel X = 750 mm
- \* Backgauge-free ball screw drive
- \* Travel speed 100 mm/s
- 1x stable side stop
- \* With T-slot, flip-stop, and millimeter scale
- 2x stable front support arms
- Electric cutting length limiter
- \* Cutting length limiter to increase the stroke rate/min.
- Manual cutting gap adjustment
- \* Centrally operated on the right side stand
- Front support plates
- Front finger/interference guard
- Inching operation with push buttons on the left control panel
- Protective grille = safety device behind the machine
- Operating instructions (PDF)

## **Machine attributes**

sheet width: 3060 mm

plate thickness: 8.0 mm

thickness at "Niro-steel": 6.0 mm

distance between columns: 3100 mm

down holder: 16 Stück

no. of strokes: max. 10 - 15 Hub/min

oil volume: 160 ltr. cutting angle: 1.6  $^{\circ}$ 