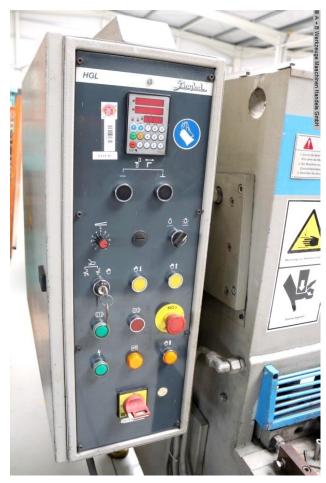

## Features:

- Robust electro-hydraulic swing beam shear
- ELGO digital display model P9521, for electric backgauge
- \* Backgauge travel X = 750 mm
- \* Backgauge-free ball screw drive
- \* Travel speed 100 mm/s
- 1x stable side stop
- \* With T-slot, flip-stop, and millimeter scale
- 2x stable front support arms
- Electric cutting length limiter
- \* Cutting length limiter to increase the stroke rate/min.
- Manual cutting gap adjustment
- \* Centrally operated on the right side stand
- Front support plates
- Front finger/interference guard
- Inching operation with push buttons on the left control panel
- Protective grille = safety device behind the machine
- Operating instructions (PDF)

back stop - adjustable: 6.0 - 750 mm

Control: ELGO P9521

total power requirement: 18.5 kW

weight: 6300 kg

range L-W-H: 3900 x 2300 x 1630 mm