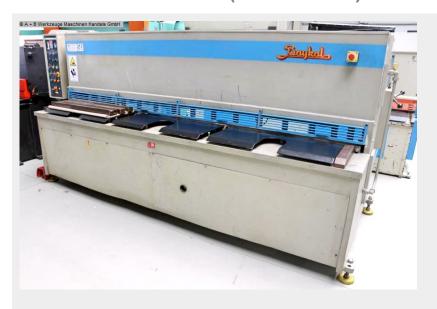

## BAYKAL HGL 3100 x 8 (1008-9325415)

Control type NC

Construction year 1999

**Machine no.** 1008-9325415

Make BAYKAL

**Location**Ahaus

## Features:

- Robust electro-hydraulic swing beam shear
- ELGO digital display model P9521, for electric backgauge
- \* Backgauge travel X = 750 mm
- \* Backgauge-free ball screw drive
- \* Travel speed 100 mm/s
- 1x stable side stop
- \* With T-slot, flip-stop, and millimeter scale
- 2x stable front support arms
- Electric cutting length limiter
- \* Cutting length limiter to increase the stroke rate/min.
- Manual cutting gap adjustment
- \* Centrally operated on the right side stand
- Front support plates
- Front finger/interference guard
- Inching operation with push buttons on the left control panel
- Protective grille = safety device behind the machine
- Operating instructions (PDF)

## **Machine attributes**

sheet width: 3060 mm

plate thickness: 8.0 mm

thickness at "Niro-steel": 6.0 mm

distance between columns: 3100 mm

down holder: 16 Stück

no. of strokes: max. 10 - 15 Hub/min

oil volume: 160 ltr. cutting angle: 1.6  $^{\circ}$ 