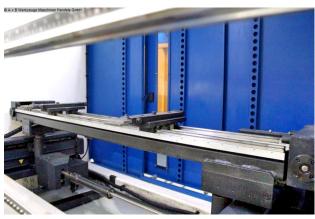

Equipment:

- CNC electro-hydraulic press brake
- DELEM CNC control model "DA 66T" (touch screen)
- \* 2D graphic touch screen programming mode
- \* 17" high-resolution color TFT

- \* Complete Windows application suite
- \* Delem Modusys compatibility (module scalability and adaptivity)
- \* USB, peripheral connection
- \* swiveling control unit, front left
- CNC controlled axes: Y1 Y2 X R Z1/Z2 C (crowning) + AP1
- CNC electro-motorized rear stop (X axis)
- CNC electro-motorized height adjustment of the stop beam (R axis)
- CNC electro-motorized adjustment of the stop fingers (Z1+Z2 axis)
- 1x CNC electro-motorized bending aid at the front (AP1)
- CNC electro-motorized crowning (C)
- \* including "parking" area for bending aid
- WILA/TRUMPF electro-hydraulic tool clamping TOP
- WILA/TRUMPF electro-hydraulic tool clamping BOTTOM
- Safety device behind the machine
- FIESSLER AKAS laser protective device in front of the machine
- 1x front support arm "sliding system", with T-slot and tilting cam
- 1x additional front support arm (not mounted)
- 1x freely movable double foot control
- CE marking
- Control cabinet, left side
- Operating instructions (PDF)

## **Machine attributes**

pressure: 300 t chamfer lenght: 3100 mm distance between columns: 2550 mm column arm: 500 mm ram stroke speed: 110 mm/sec return speed: 100 mm/sec work speed: 8,0 mm/sec work stroke: 420 mm dayligth: 870 mm table height: 905 mm oil volume: 280 ltr. voltage: 400 Volt working pressure: 283 bar Number of working hours: ~ 21.835 h 23,0 kW total power requirement: weight: 18.250 kg