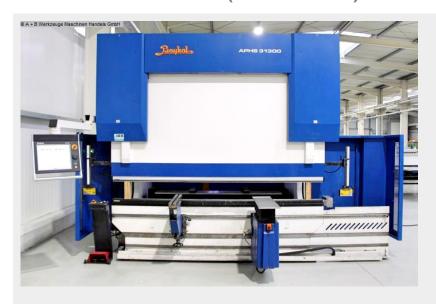

## BAYKAL APHS 31.300 (1008-9308242)

Control type CNC

Construction year 2013

**Machine no.** 1008-9308242

**Make** BAYKAL

**Location**Ahaus

- \*\* current new price ~ 150.000 euros
- \*\* Machine in a well-maintained condition (!!)
- \*\* Special price on request

- in checked condition - machine video - https://www.youtube.com/watch?v=Ea8ta6UG38s

Press brake with special equipment

- \* increased installation height
- \* increased cylinder stroke
- \* and increased bending beam speeds

## **Machine attributes**

pressure: 300 t chamfer lenght: 3100 mm distance between columns: 2550 mm column arm: 500 mm ram stroke speed: 110 mm/sec return speed: 100 mm/sec work speed: 8,0 mm/sec work stroke: 420 mm dayligth: 870 mm table height: 905 mm oil volume: 280 ltr. voltage: 400 Volt working pressure: 283 bar Number of working hours: ~ 21.835 h 23,0 kW total power requirement: weight: 18.250 kg