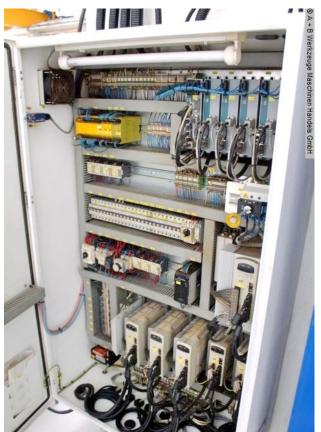

Equipment:

- CNC electro-hydraulic press brake
- DELEM CNC control model "DA 66T" (touch screen)
- \* 2D graphic touch screen programming mode
- \* 17" high-resolution color TFT

- \* Complete Windows application suite
- \* Delem Modusys compatibility (module scalability and adaptivity)
- \* USB, peripheral connection
- \* swiveling control unit, front left
- CNC controlled axes: Y1 Y2 X R Z1/Z2 C (crowning) + AP1
- CNC electro-motorized rear stop (X axis)
- CNC electro-motorized height adjustment of the stop beam (R axis)
- CNC electro-motorized adjustment of the stop fingers (Z1+Z2 axis)
- 1x CNC electro-motorized bending aid at the front (AP1)
- CNC electro-motorized crowning (C)
- \* including "parking" area for bending aid
- WILA/TRUMPF electro-hydraulic tool clamping TOP
- WILA/TRUMPF electro-hydraulic tool clamping BOTTOM
- Safety device behind the machine
- FIESSLER AKAS laser protective device in front of the machine
- 1x front support arm "sliding system", with T-slot and tilting cam
- 1x additional front support arm (not mounted)
- 1x freely movable double foot control
- CE marking
- Control cabinet, left side
- Operating instructions (PDF)