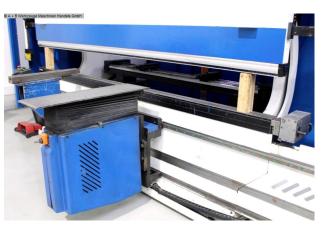

Equipment:

- CNC electro-hydraulic press brake
- DELEM CNC control model "DA 66T" (touch screen)
- \* 2D graphic touch screen programming mode
- \* 17" high-resolution color TFT

- \* Complete Windows application suite
- \* Delem Modusys compatibility (module scalability and adaptivity)
- \* USB, peripheral connection
- \* swiveling control unit, front left
- CNC controlled axes: Y1 Y2 X R Z1/Z2 C (crowning) + AP1
- CNC electro-motorized rear stop (X axis)
- CNC electro-motorized height adjustment of the stop beam (R axis)
- CNC electro-motorized adjustment of the stop fingers (Z1+Z2 axis)
- 1x CNC electro-motorized bending aid at the front (AP1)
- CNC electro-motorized crowning (C)
- \* including "parking" area for bending aid
- WILA/TRUMPF electro-hydraulic tool clamping TOP
- WILA/TRUMPF electro-hydraulic tool clamping BOTTOM
- Safety device behind the machine
- FIESSLER AKAS laser protective device in front of the machine
- 1x front support arm "sliding system", with T-slot and tilting cam
- 1x additional front support arm (not mounted)
- 1x freely movable double foot control
- CE marking
- Control cabinet, left side
- Operating instructions (PDF)

## **Machine attributes**

pressure: 300 t chamfer lenght: 3100 mm distance between columns: 2550 mm column arm: 500 mm ram stroke speed: 110 mm/sec return speed: 100 mm/sec work speed: 8,0 mm/sec work stroke: 420 mm dayligth: 870 mm table height: 905 mm oil volume: 280 ltr. voltage: 400 Volt working pressure: 283 bar Number of working hours: ~ 21.835 h 23,0 kW total power requirement: weight: 18.250 kg