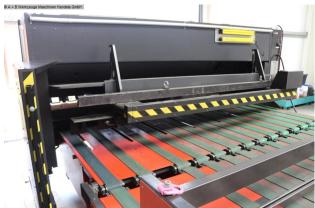

### Equipment:

- Robust CNC electro-hydraulic guillotine shear
- AMADA CNC touch control, front left ("GP 37W2")
- \* Machine control including information display
- \* Main display with 4 control panels
- \* Control/operation of all functions
- \* Max. 50 cutting programs with 15 sequences each
- CNC electro-motorized backgauge
- \* Travel speed 100 mm/sec.
- CNC electro-hydraulic cutting angle adjustment
- CNC electro-hydraulic cutting gap adjustment
- Sighting device & cutting line illumination for viewing the scribe line
- \* ??Shear cutting according to the optical scribe line
- Manually adjustable table support plates, including ball transfer units
- \* Grip recesses in the front support table

# **Machine images**

Rottweg 17 • D 48683 Ahaus Tel. (0 25 61) 93 84-0 Fax (0 25 61) 93 84 36 Internet: www.ab-maschinen.de E-Mail: info@ab-maschinen.de Schweißtechnik
Lagereinrichtungen
Industriebedarf
Werksvertretungen
Gebrauchtmaschinen