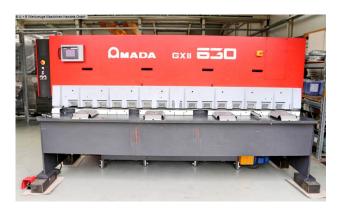

## AMADA GX II 630 (1008-9325414)

Control type CNC

Construction year 2007

Machine no. 1008-9325414

**Make** AMADA

**Location**Ahaus

- \*\* In good condition (!!)
- \*\* current new price including accessories approx. 110.000 Euro
- \*\* Special price upon request

### Equipment:

- Robust CNC electro-hydraulic guillotine shear
- AMADA CNC touch control, front left ("GP 37W2")
- \* Machine control including information display
- \* Main display with 4 control panels
- \* Control/operation of all functions
- \* Max. 50 cutting programs with 15 sequences each
- CNC electro-motorized backgauge
- \* Travel speed 100 mm/sec.
- CNC electro-hydraulic cutting angle adjustment
- CNC electro-hydraulic cutting gap adjustment
- Sighting device & cutting line illumination for viewing the scribe line
- \* ??Shear cutting according to the optical scribe line
- Manually adjustable table support plates, including ball transfer units
- \* Grip recesses in the front support table

### **Machine attributes**

sheet width: 3050 mm
plate thickness: 6.35 mm
thickness at "Niro-steel": 4.00 mm
: 8.00 mm
down holder: 10 Stück

cutting angle: 0°40 - 2°20 Grad

: 3340 mm

work height max.: 860 mm

: 575 mm

Control: GP 37W2

: 13 - 33

0: max. 315 bar

oil volume: 100 ltr.

total power requirement: 6.0 kW

weight of the machine ca.: 6030 + 1850 kg