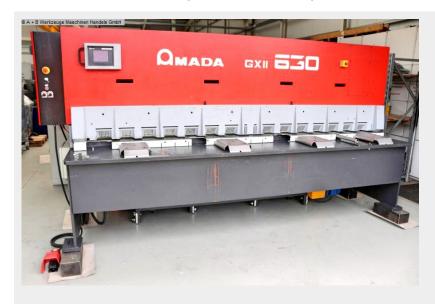

## AMADA GX II 630 (1008-9325414)

Control type CNC

Construction year 2007

Machine no. 1008-9325414

**Make** AMADA

**Location**Ahaus

- \*\* In good condition (!!)
- \*\* current new price including accessories approx. 110.000 Euro
- \*\* Special price upon request

### Equipment:

- Robust CNC electro-hydraulic guillotine shear
- AMADA CNC touch control, front left ("GP 37W2")
- \* Machine control including information display
- \* Main display with 4 control panels
- \* Control/operation of all functions
- \* Max. 50 cutting programs with 15 sequences each
- CNC electro-motorized backgauge
- \* Travel speed 100 mm/sec.
- CNC electro-hydraulic cutting angle adjustment
- CNC electro-hydraulic cutting gap adjustment
- Sighting device & cutting line illumination for viewing the scribe line
- \* ??Shear cutting according to the optical scribe line
- Manually adjustable table support plates, including ball transfer units
- \* Grip recesses in the front support table

### **Machine attributes**

sheet width: 3050 mm
plate thickness: 6.35 mm
thickness at "Niro-steel": 4.00 mm
: 8.00 mm
down holder: 10 Stück

cutting angle: 0°40 - 2°20 Grad

: 3340 mm

work height max.: 860 mm

: 575 mm

Control: GP 37W2

: 13 - 33

0: max. 315 bar

oil volume: 100 ltr.

total power requirement: 6.0 kW

weight of the machine ca.: 6030 + 1850 kg