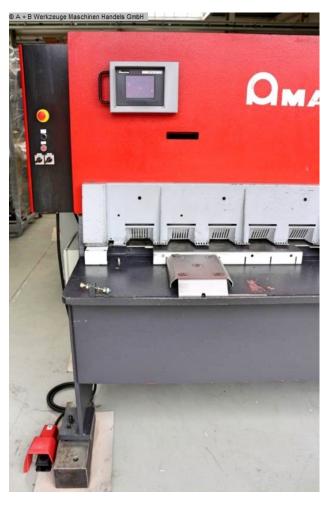

### Equipment:

- Robust CNC electro-hydraulic guillotine shear
- AMADA CNC touch control, front left ("GP 37W2")
- \* Machine control including information display
- \* Main display with 4 control panels
- \* Control/operation of all functions
- \* Max. 50 cutting programs with 15 sequences each
- CNC electro-motorized backgauge
- \* Travel speed 100 mm/sec.
- CNC electro-hydraulic cutting angle adjustment
- CNC electro-hydraulic cutting gap adjustment
- Sighting device & cutting line illumination for viewing the scribe line
- \* ??Shear cutting according to the optical scribe line
- Manually adjustable table support plates, including ball transfer units
- \* Grip recesses in the front support table

- 2x freely movable foot switches
- Operating instructions + circuit diagram