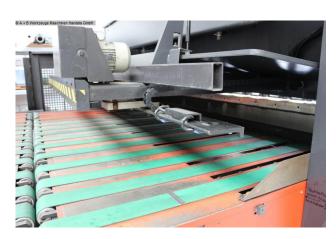

### Equipment:

- Robust CNC electro-hydraulic guillotine shear
- AMADA CNC touch control, front left ("GP 37W2")
- \* Machine control including information display
- \* Main display with 4 control panels
- \* Control/operation of all functions
- \* Max. 50 cutting programs with 15 sequences each
- CNC electro-motorized backgauge
- \* Travel speed 100 mm/sec.
- CNC electro-hydraulic cutting angle adjustment
- CNC electro-hydraulic cutting gap adjustment
- Sighting device & cutting line illumination for viewing the scribe line
- \* ??Shear cutting according to the optical scribe line
- Manually adjustable table support plates, including ball transfer units
- \* Grip recesses in the front support table

# **Machine images**

Rottweg 17 • D 48683 Ahaus Tel. (0 25 61) 93 84-0 Fax (0 25 61) 93 84 36 Internet: www.ab-maschinen.de E-Mail: info@ab-maschinen.de Schweißtechnik
Lagereinrichtungen
Industriebedarf
Werksvertretungen
Gebrauchtmaschinen