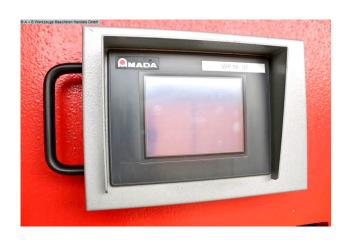

### Equipment:

- Robust CNC electro-hydraulic guillotine shear
- AMADA CNC touch control, front left ("GP 37W2")
- \* Machine control including information display
- \* Main display with 4 control panels
- \* Control/operation of all functions
- \* Max. 50 cutting programs with 15 sequences each
- CNC electro-motorized backgauge
- \* Travel speed 100 mm/sec.
- CNC electro-hydraulic cutting angle adjustment
- CNC electro-hydraulic cutting gap adjustment
- Sighting device & cutting line illumination for viewing the scribe line
- \* ??Shear cutting according to the optical scribe line
- Manually adjustable table support plates, including ball transfer units
- \* Grip recesses in the front support table