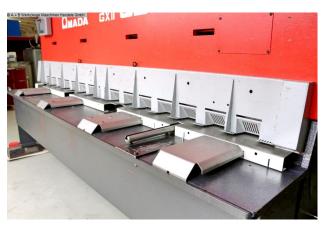

#### \*\* SPECIAL ACCESSORIES included:

- Backgauge system with 3 stations + separate control:
- \* STATION 1 AMADA conveyor belt with pneumatic sheet support device
- \* STATION 2 AMADA conveyor belt with pneumatic scrap deflector
- \* STATION 3 AMADA stacking device with scissor lift table device
- Wooden box with spare knives
- 1x AMADA extra-long side stop, with support foot
- \* Length approx. 3.000 mm
- 2x AMADA extra-long front support arms

# **Machine images**

Rottweg 17 • D 48683 Ahaus Tel. (0 25 61) 93 84-0 Fax (0 25 61) 93 84 36 Internet: www.ab-maschinen.de E-Mail: info@ab-maschinen.de Schweißtechnik
Lagereinrichtungen
Industriebedarf
Werksvertretungen
Gebrauchtmaschinen