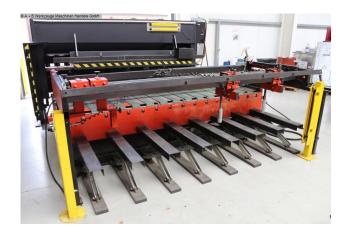

#### \*\* SPECIAL ACCESSORIES included:

- Backgauge system with 3 stations + separate control:
- \* STATION 1 AMADA conveyor belt with pneumatic sheet support device
- \* STATION 2 AMADA conveyor belt with pneumatic scrap deflector
- \* STATION 3 AMADA stacking device with scissor lift table device
- Wooden box with spare knives
- 1x AMADA extra-long side stop, with support foot
- \* Length approx. 3.000 mm
- 2x AMADA extra-long front support arms

# **Machine images**

Rottweg 17 • D 48683 Ahaus Tel. (0 25 61) 93 84-0 Fax (0 25 61) 93 84 36 Internet: www.ab-maschinen.de E-Mail: info@ab-maschinen.de Schweißtechnik
Lagereinrichtungen
Industriebedarf
Werksvertretungen
Gebrauchtmaschinen