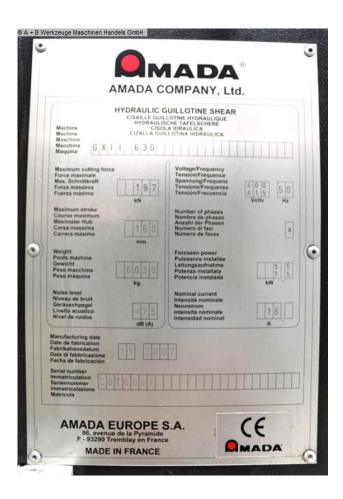

## AMADA GX II 630 (1008-9325414)

Control type CNC

Construction year 2007

Machine no. 1008-9325414

**Make** AMADA

**Location**Ahaus

- \*\* In good condition (!!)
- \*\* current new price including accessories approx. 110.000 Euro
- \*\* Special price upon request

### **Machine attributes**

sheet width: 3050 mm
plate thickness: 6.35 mm
thickness at "Niro-steel": 4.00 mm
: 8.00 mm
down holder: 10 Stück

cutting angle: 0°40 - 2°20 Grad

: 3340 mm

work height max.: 860 mm

: 575 mm

Control: GP 37W2

: 13 - 33

0: max. 315 bar

oil volume: 100 ltr.

total power requirement: 6.0 kW

weight of the machine ca.: 6030 + 1850 kg