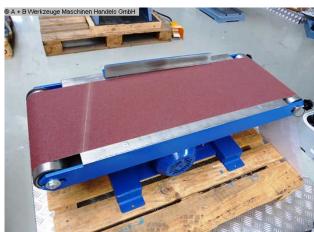

## Furnishing:

- robust electric motor belt sander
- strong drive motor
- including sanding belt
- including workpiece stop
- manually adjustable deflection pulley
- Machine base
- Connection cable + plug
- Instruction manual in German

## **Machine attributes**

width of the strips:300 mmband length:2070 mmband speed:7.0 m/secsurface of working table:750 x 380 mm

diameter: 87.7 Führungsrollen mm

engine output: 1.5 kW total power requirement: 400 Volt weight of the machine ca.: 88.0 kg.

## **Machine images**

Rottweg 17 • D 48683 Ahaus Tel. (0 25 61) 93 84-0 Fax (0 25 61) 93 84 36 Internet: www.ab-maschinen.de E-Mail: info@ab-maschinen.de Schweißtechnik
Lagereinrichtungen
Industriebedarf
Werksvertretungen
Gebrauchtmaschinen