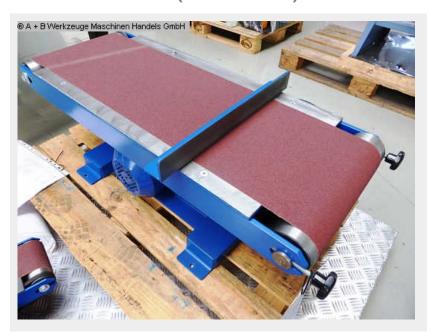

## Furnishing:

- robust electric motor belt sander
- strong drive motor
- including sanding belt
- including workpiece stop
- manually adjustable deflection pulley
- Machine base
- Connection cable + plug
- Instruction manual in German

## **Machine attributes**

width of the strips:300 mmband length:2070 mmband speed:7.0 m/secsurface of working table:750 x 380 mm

diameter: 87.7 Führungsrollen mm

engine output: 1.5 kW total power requirement: 400 Volt weight of the machine ca.: 88.0 kg.

## **Machine images**

Rottweg 17 • D 48683 Ahaus Tel. (0 25 61) 93 84-0 Fax (0 25 61) 93 84 36 Internet: www.ab-maschinen.de E-Mail: info@ab-maschinen.de Schweißtechnik
Lagereinrichtungen
Industriebedarf
Werksvertretungen
Gebrauchtmaschinen