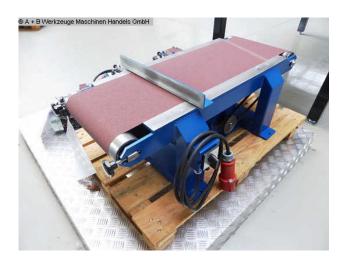

## Furnishing:

- robust electric motor belt sander
- strong drive motor
- including sanding belt
- including workpiece stop
- manually adjustable deflection pulley
- Machine base
- Connection cable + plug
- Instruction manual in German

## **Machine attributes**

width of the strips:300 mmband length:2070 mmband speed:7.0 m/secsurface of working table:750 x 380 mm

diameter: 87.7 Führungsrollen mm

engine output: 1.5 kW total power requirement: 400 Volt weight of the machine ca.: 88.0 kg.

## **Machine images**

Rottweg 17 • D 48683 Ahaus Tel. (0 25 61) 93 84-0 Fax (0 25 61) 93 84 36 Internet: www.ab-maschinen.de E-Mail: info@ab-maschinen.de Schweißtechnik
Lagereinrichtungen
Industriebedarf
Werksvertretungen
Gebrauchtmaschinen