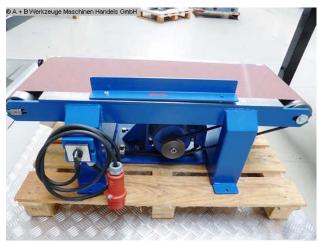

## Furnishing:

- robust electric motor belt sander
- strong drive motor
- including sanding belt
- including workpiece stop
- manually adjustable deflection pulley
- Machine base
- Connection cable + plug
- Instruction manual in German

## **Machine attributes**

width of the strips:300 mmband length:2070 mmband speed:7.0 m/secsurface of working table:750 x 380 mm

diameter: 87.7 Führungsrollen mm

engine output: 1.5 kW total power requirement: 400 Volt weight of the machine ca.: 88.0 kg.

## **Machine images**

Rottweg 17 • D 48683 Ahaus Tel. (0 25 61) 93 84-0 Fax (0 25 61) 93 84 36 Internet: www.ab-maschinen.de E-Mail: info@ab-maschinen.de Schweißtechnik
Lagereinrichtungen
Industriebedarf
Werksvertretungen
Gebrauchtmaschinen