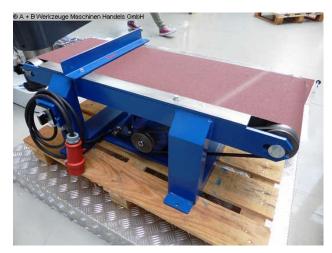

## Furnishing:

- robust electric motor belt sander
- strong drive motor
- including sanding belt
- including workpiece stop
- manually adjustable deflection pulley
- Machine base
- Connection cable + plug
- Instruction manual in German

## **Machine attributes**

width of the strips:300 mmband length:2070 mmband speed:7.0 m/secsurface of working table:750 x 380 mm

diameter: 87.7 Führungsrollen mm

engine output: 1.5 kW total power requirement: 400 Volt weight of the machine ca.: 88.0 kg.

## **Machine images**

Rottweg 17 • D 48683 Ahaus Tel. (0 25 61) 93 84-0 Fax (0 25 61) 93 84 36 Internet: www.ab-maschinen.de E-Mail: info@ab-maschinen.de Schweißtechnik
Lagereinrichtungen
Industriebedarf
Werksvertretungen
Gebrauchtmaschinen