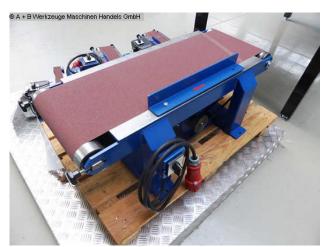

## Furnishing:

- robust electric motor belt sander
- strong drive motor
- including sanding belt
- including workpiece stop
- manually adjustable deflection pulley
- Machine base
- Connection cable + plug
- Instruction manual in German

## **Machine attributes**

width of the strips:300 mmband length:2070 mmband speed:7.0 m/secsurface of working table:750 x 380 mm

diameter: 87.7 Führungsrollen mm

engine output: 1.5 kW total power requirement: 400 Volt weight of the machine ca.: 88.0 kg.

## **Machine images**

Rottweg 17 • D 48683 Ahaus Tel. (0 25 61) 93 84-0 Fax (0 25 61) 93 84 36 Internet: www.ab-maschinen.de E-Mail: info@ab-maschinen.de Schweißtechnik
Lagereinrichtungen
Industriebedarf
Werksvertretungen
Gebrauchtmaschinen