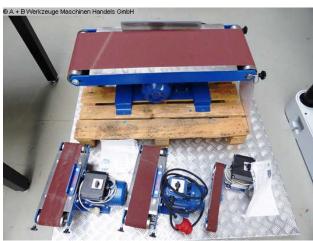

## Furnishing:

- robust electric motor belt sander
- strong drive motor
- including sanding belt
- including workpiece stop
- manually adjustable deflection pulley
- Machine base
- Connection cable + plug
- Instruction manual in German

## **Machine attributes**

width of the strips:300 mmband length:2070 mmband speed:7.0 m/secsurface of working table:750 x 380 mm

diameter: 87.7 Führungsrollen mm

engine output: 1.5 kW total power requirement: 400 Volt weight of the machine ca.: 88.0 kg.

## **Machine images**

Rottweg 17 • D 48683 Ahaus Tel. (0 25 61) 93 84-0 Fax (0 25 61) 93 84 36 Internet: www.ab-maschinen.de E-Mail: info@ab-maschinen.de Schweißtechnik
Lagereinrichtungen
Industriebedarf
Werksvertretungen
Gebrauchtmaschinen