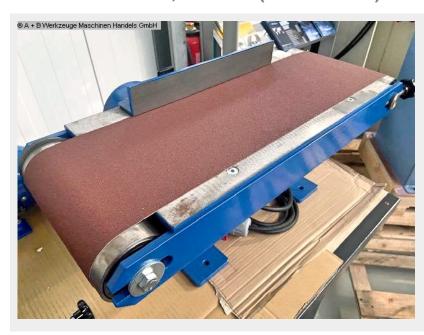

## Furnishing:

- robust electric motor belt sander
- strong drive motor
- including sanding belt
- including workpiece stop
- manually adjustable deflection pulley
- Machine base
- Connection cable + plug
- Instruction manual in German

## **Machine attributes**

width of the strips:200 mmband length:1490 mmband speed:8.0 m/secmotor:400 Voltloading area:500 x 280 mmtotal power requirement:1.5 kW

Dimensions (HxWxD): 750 x 600 x 340 mm

## **Machine images**

Rottweg 17 • D 48683 Ahaus Tel. (0 25 61) 93 84-0 Fax (0 25 61) 93 84 36 Internet: www.ab-maschinen.de E-Mail: info@ab-maschinen.de Schweißtechnik
Lagereinrichtungen
Industriebedarf
Werksvertretungen
Gebrauchtmaschinen