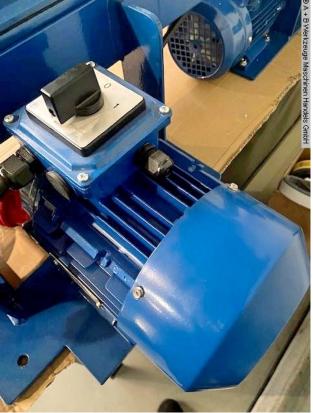

## Furnishing:

- robust electric motor belt sander
- strong drive motor
- including sanding belt
- including workpiece stop
- manually adjustable deflection pulley
- Machine base
- Connection cable + plug
- Instruction manual in German

## **Machine attributes**

width of the strips:200 mmband length:1490 mmband speed:8.0 m/secmotor:400 Voltloading area:500 x 280 mmtotal power requirement:1.5 kW

Dimensions (HxWxD): 750 x 600 x 340 mm

## **Machine images**

Rottweg 17 • D 48683 Ahaus Tel. (0 25 61) 93 84-0 Fax (0 25 61) 93 84 36 Internet: www.ab-maschinen.de E-Mail: info@ab-maschinen.de Schweißtechnik
Lagereinrichtungen
Industriebedarf
Werksvertretungen
Gebrauchtmaschinen