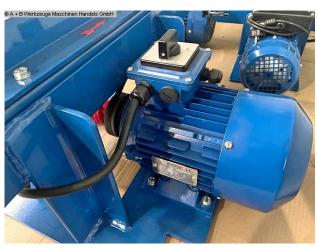

## Furnishing:

- robust electric motor belt sander
- strong drive motor
- including sanding belt
- including workpiece stop
- manually adjustable deflection pulley
- Machine base
- Connection cable + plug
- Instruction manual in German

## **Machine attributes**

width of the strips:200 mmband length:1490 mmband speed:8.0 m/secmotor:400 Voltloading area:500 x 280 mmtotal power requirement:1.5 kW

Dimensions (HxWxD): 750 x 600 x 340 mm

## **Machine images**

Rottweg 17 • D 48683 Ahaus Tel. (0 25 61) 93 84-0 Fax (0 25 61) 93 84 36 Internet: www.ab-maschinen.de E-Mail: info@ab-maschinen.de Schweißtechnik
Lagereinrichtungen
Industriebedarf
Werksvertretungen
Gebrauchtmaschinen