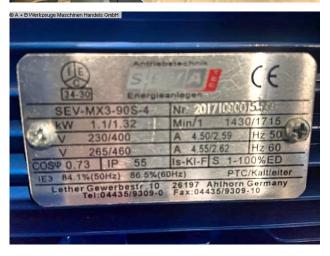

## **Machine attributes**

width of the strips:200 mmband length:1490 mmband speed:8.0 m/secmotor:400 Voltloading area:500 x 280 mmtotal power requirement:1.5 kW

Dimensions (HxWxD): 750 x 600 x 340 mm