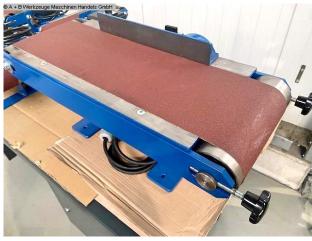

## Furnishing:

- robust electric motor belt sander
- strong drive motor
- including sanding belt
- including workpiece stop
- manually adjustable deflection pulley
- Machine base
- Connection cable + plug
- Instruction manual in German

## **Machine attributes**

width of the strips:200 mmband length:1490 mmband speed:8.0 m/secmotor:400 Voltloading area:500 x 280 mmtotal power requirement:1.5 kW

Dimensions (HxWxD): 750 x 600 x 340 mm

## **Machine images**

Rottweg 17 • D 48683 Ahaus Tel. (0 25 61) 93 84-0 Fax (0 25 61) 93 84 36 Internet: www.ab-maschinen.de E-Mail: info@ab-maschinen.de Schweißtechnik
Lagereinrichtungen
Industriebedarf
Werksvertretungen
Gebrauchtmaschinen