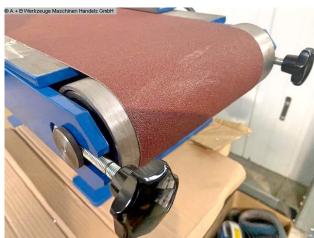

## Furnishing:

- robust electric motor belt sander
- strong drive motor
- including sanding belt
- including workpiece stop
- manually adjustable deflection pulley
- Machine base
- Connection cable + plug
- Instruction manual in German

## **Machine attributes**

width of the strips:200 mmband length:1490 mmband speed:8.0 m/secmotor:400 Voltloading area:500 x 280 mmtotal power requirement:1.5 kW

Dimensions (HxWxD): 750 x 600 x 340 mm

## **Machine images**

Rottweg 17 • D 48683 Ahaus Tel. (0 25 61) 93 84-0 Fax (0 25 61) 93 84 36 Internet: www.ab-maschinen.de E-Mail: info@ab-maschinen.de Schweißtechnik
Lagereinrichtungen
Industriebedarf
Werksvertretungen
Gebrauchtmaschinen