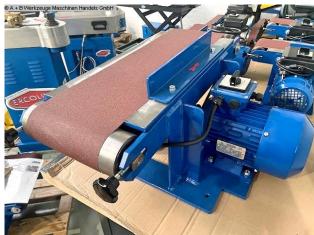

## Furnishing:

- robust electric motor belt sander
- strong drive motor
- including sanding belt
- including workpiece stop
- manually adjustable deflection pulley
- Machine base
- Connection cable + plug
- Instruction manual in German

## **Machine attributes**

width of the strips:200 mmband length:1490 mmband speed:8.0 m/secmotor:400 Voltloading area:500 x 280 mmtotal power requirement:1.5 kW

Dimensions (HxWxD): 750 x 600 x 340 mm

## **Machine images**

Rottweg 17 • D 48683 Ahaus Tel. (0 25 61) 93 84-0 Fax (0 25 61) 93 84 36 Internet: www.ab-maschinen.de E-Mail: info@ab-maschinen.de Schweißtechnik
Lagereinrichtungen
Industriebedarf
Werksvertretungen
Gebrauchtmaschinen