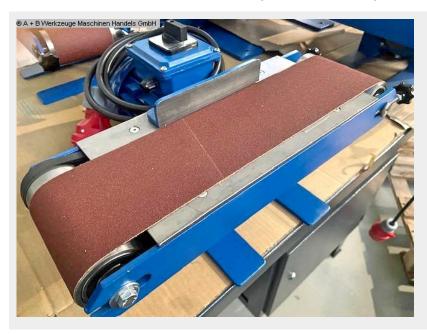

## Furnishing :

- robust electric motor belt sander
- strong drive motor
- including sanding belt
- including workpiece stop
- manually adjustable deflection pulley
- Machine base
- Connection cable + plug
- Instruction manual in German

## Machine attributes

| width of the strips: | 100 mm             |
|----------------------|--------------------|
| band length:         | 920 mm             |
| band speed:          | 7.0 m/sec          |
| loading area:        | 300 x 150 mm       |
| motor:               | 0.44 KW            |
| motor:               | 400 Volt           |
| range L-W-H:         | 470 x 370 x 210 mm |

## Machine images

B A + B Werkzeuge Maschiner

Rottweg 17 • D 48683 Ahaus Tel. (0 25 61) 93 84-0 Fax (0 25 61) 93 84 36 Internet: www.ab-maschinen.de E-Mail: info@ab-maschinen.de Schweißtechnik Lagereinrichtungen Industriebedarf Werksvertretungen Gebrauchtmaschinen