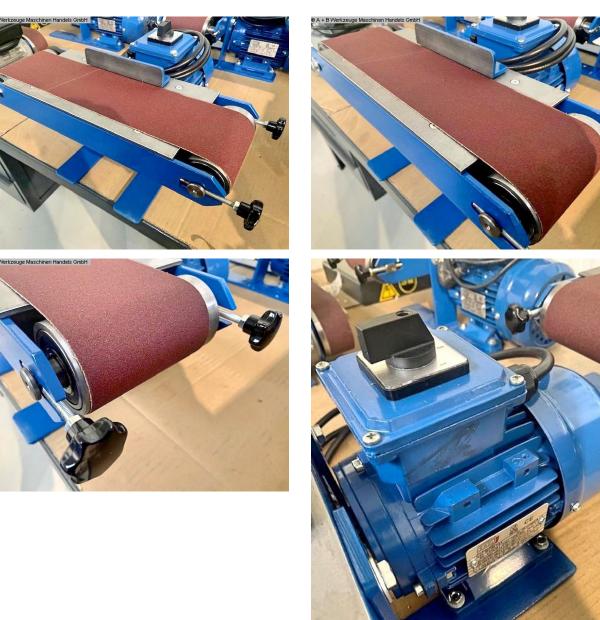

## Furnishing :

- robust electric motor belt sander
- strong drive motor
- including sanding belt
- including workpiece stop
- manually adjustable deflection pulley
- Machine base
- Connection cable + plug
- Instruction manual in German

## Machine attributes

| width of the strips: | 100 mm             |
|----------------------|--------------------|
| band length:         | 920 mm             |
| band speed:          | 7.0 m/sec          |
| loading area:        | 300 x 150 mm       |
| motor:               | 0.44 KW            |
| motor:               | 400 Volt           |
| range L-W-H:         | 470 x 370 x 210 mm |

## Machine images

B A + B Werkzeuge Maschiner

Rottweg 17 • D 48683 Ahaus Tel. (0 25 61) 93 84-0 Fax (0 25 61) 93 84 36 Internet: www.ab-maschinen.de E-Mail: info@ab-maschinen.de Schweißtechnik Lagereinrichtungen Industriebedarf Werksvertretungen Gebrauchtmaschinen