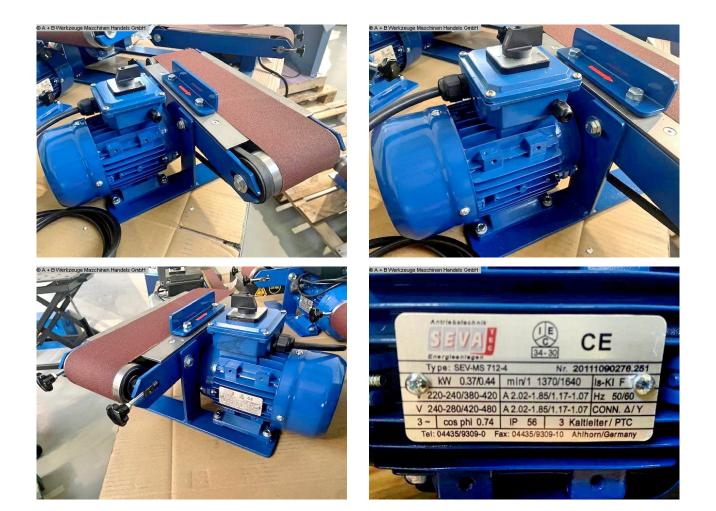

## Furnishing :

- robust electric motor belt sander
- strong drive motor
- including sanding belt
- including workpiece stop
- manually adjustable deflection pulley
- Machine base
- Connection cable + plug
- Instruction manual in German

## Machine attributes

| width of the strips: | 100 mm             |
|----------------------|--------------------|
| band length:         | 920 mm             |
| band speed:          | 7.0 m/sec          |
| loading area:        | 300 x 150 mm       |
| motor:               | 0.44 KW            |
| motor:               | 400 Volt           |
| range L-W-H:         | 470 x 370 x 210 mm |

## Machine images

B A + B Werkzeuge Maschiner

Rottweg 17 • D 48683 Ahaus Tel. (0 25 61) 93 84-0 Fax (0 25 61) 93 84 36 Internet: www.ab-maschinen.de E-Mail: info@ab-maschinen.de Schweißtechnik Lagereinrichtungen Industriebedarf Werksvertretungen Gebrauchtmaschinen