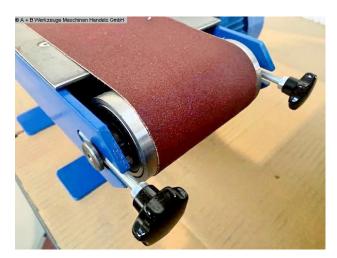

## Furnishing:

- robust electric motor belt sander
- strong drive motor
- including sanding belt
- including workpiece stop
- manually adjustable deflection pulley
- Machine base
- Connection cable + plug
- Instruction manual in German

## **Machine attributes**

width of the strips:100 mmband length:920 mmband speed:7.0 m/secloading area:300 x 150 mmmotor:0.44 KWmotor:220 Volt

range L-W-H: 470 x 370 x 210 mm