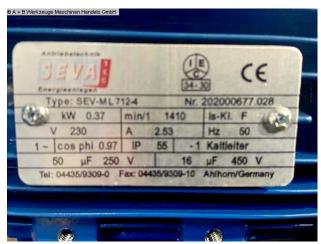

## **Machine attributes**

width of the strips:100 mmband length:920 mmband speed:7.0 m/secloading area:300 x 150 mmmotor:0.44 KWmotor:220 Volt

range L-W-H: 470 x 370 x 210 mm