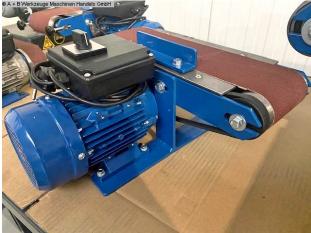

## Furnishing:

- robust electric motor belt sander
- strong drive motor
- including sanding belt
- including workpiece stop
- manually adjustable deflection pulley
- Machine base
- Connection cable + plug
- Instruction manual in German

## **Machine attributes**

width of the strips:100 mmband length:920 mmband speed:7.0 m/secloading area:300 x 150 mmmotor:0.44 KWmotor:220 Volt

range L-W-H: 470 x 370 x 210 mm