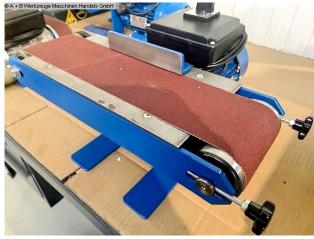

## Furnishing:

- robust electric motor belt sander
- strong drive motor
- including sanding belt
- including workpiece stop
- manually adjustable deflection pulley
- Machine base
- Connection cable + plug
- Instruction manual in German

## **Machine attributes**

width of the strips:100 mmband length:920 mmband speed:7.0 m/secloading area:300 x 150 mmmotor:0.44 KWmotor:220 Volt

range L-W-H: 470 x 370 x 210 mm

## **Machine images**

Rottweg 17 • D 48683 Ahaus Tel. (0 25 61) 93 84-0 Fax (0 25 61) 93 84 36 Internet: www.ab-maschinen.de E-Mail: info@ab-maschinen.de Schweißtechnik
Lagereinrichtungen
Industriebedarf
Werksvertretungen
Gebrauchtmaschinen