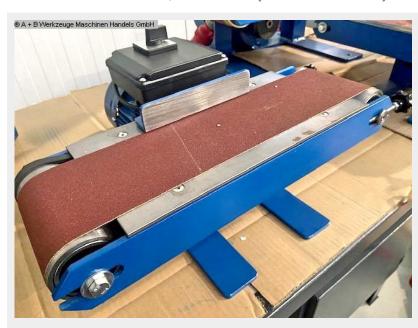

## Furnishing:

- robust electric motor belt sander
- strong drive motor
- including sanding belt
- including workpiece stop
- manually adjustable deflection pulley
- Machine base
- Connection cable + plug
- Instruction manual in German

## **Machine attributes**

width of the strips:100 mmband length:920 mmband speed:7.0 m/secloading area:300 x 150 mmmotor:0.44 KWmotor:220 Volt

range L-W-H: 470 x 370 x 210 mm

## **Machine images**

Rottweg 17 • D 48683 Ahaus Tel. (0 25 61) 93 84-0 Fax (0 25 61) 93 84 36 Internet: www.ab-maschinen.de E-Mail: info@ab-maschinen.de Schweißtechnik
Lagereinrichtungen
Industriebedarf
Werksvertretungen
Gebrauchtmaschinen