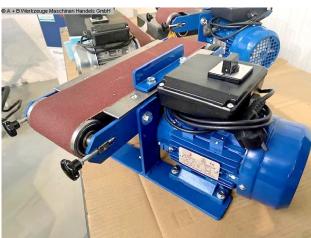

## Furnishing:

- robust electric motor belt sander
- strong drive motor
- including sanding belt
- including workpiece stop
- manually adjustable deflection pulley
- Machine base
- Connection cable + plug
- Instruction manual in German

## **Machine attributes**

width of the strips:100 mmband length:920 mmband speed:7.0 m/secloading area:300 x 150 mmmotor:0.44 KWmotor:220 Volt

range L-W-H: 470 x 370 x 210 mm

## **Machine images**

Rottweg 17 • D 48683 Ahaus Tel. (0 25 61) 93 84-0 Fax (0 25 61) 93 84 36 Internet: www.ab-maschinen.de E-Mail: info@ab-maschinen.de Schweißtechnik
Lagereinrichtungen
Industriebedarf
Werksvertretungen
Gebrauchtmaschinen